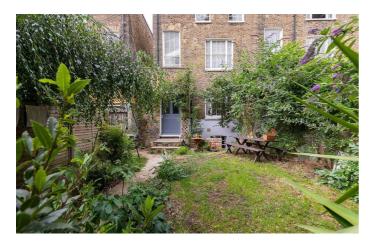

## **Property Details**

3 bedroom flat - conversion for sale

The property is set back quietly from the road behind a long shared front garden and is teeming with original features and period character; high ceilings, a wood burner, large sash windows and wooden shutters are just some of the examples. The living space on the raised ground floor is particularly impressive, comprising a large reception room and a lovely eat-in kitchen diner. The reception room is spacious but cosy, with a charming log-burner and a beautiful sash window overlooking the gardens at the rear. The living space feeds through seamlessly to a bright and airy kitchen, well-equipped and beautifully finished with a central island and abundant storage options. The raised ground floor of the property is perfect for entertaining guests and hosting parties, complete with a handy WC and access out to the large, private and mature rear garden. The three bedrooms are all conveniently located on the most peaceful floor of the building. The principal bedroom boasts an en-suite bathroom, plenty of storage options and access to private outside space. The further two bedrooms follow on, sharing a second modern bathroom.

## **Features**

- Three double bedrooms
- Two bathrooms and a WC
- Large private South-East facing garden

Leasehold

- Victorian conversion
- Split-level
- Over 1,200 square feet of internal space
- Bright and characterful throughout
- Access to Victoria and Northern Lines
- Local amenities of Brixton Road
- Chain-free