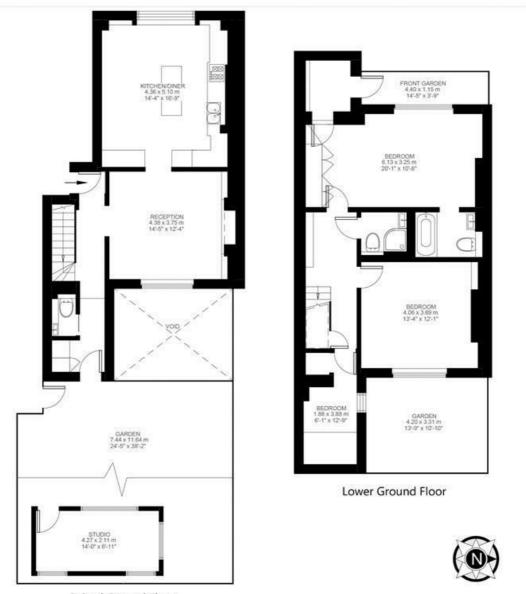

## Brixton Road, Brixton, SW9

Brixton Road, Brixtom, SW9

3 bedroom flat

Approximate St

Approximate Studio: 97 sqft 9 sqm

Approximate internal area: 1228 sqft 114 sqm Approximate total internal area: 123 sqm 1324 sqft

Raised Ground Floor

While we do try our very best, floor plans are produced as a guide only and we take no responsibility for the precise accuracy with which any property is represented