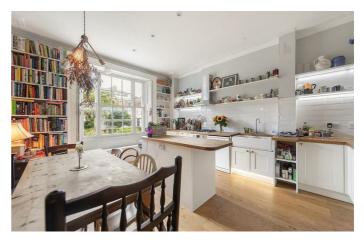

## **Property Details**

3 bedroom flat - conversion for sale

The property is set back quietly from the road behind a long shared front garden and is teeming with original features and period character; high ceilings, a wood burner, large sash windows and wooden shutters are just some of the examples. The living space on the raised ground floor is particularly impressive, comprising a large reception room and a lovely eat-in kitchen diner. The reception room is spacious but cosy, with a charming log-burner and a beautiful sash window overlooking the gardens at the rear. The living space feeds through seamlessly to a bright and airy kitchen, well-equipped and beautifully finished with a central island and abundant storage options. The raised ground floor of the property is perfect for entertaining guests and hosting parties, complete with a handy WC and access out to the large, private and mature rear garden. The three bedrooms are all conveniently located on the most peaceful floor of the building. The principal bedroom boasts an en-suite bathroom, plenty of storage options and access to private outside space. The further two bedrooms follow on, sharing a second modern bathroom.