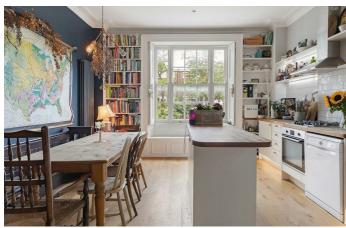

## **Property Details**

3 bedroom flat - conversion for sale

The property is set back quietly from the road behind a long shared front garden and is teeming with original features and period character; high ceilings, a wood burner, large sash windows and wooden shutters are just some of the examples. The living space on the raised ground floor is particularly impressive, comprising a large reception room and a lovely eat-in kitchen diner. The reception room is spacious but cosy, with a charming log-burner and a beautiful sash window overlooking the gardens at the rear. The living space feeds through seamlessly to a bright and airy kitchen, well-equipped and beautifully finished with a central island and abundant storage options. The raised ground floor of the property is perfect for entertaining guests and hosting parties, complete with a handy WC and access out to the large, private and mature rear garden. The three bedrooms are all conveniently located on the most peaceful floor of the building. The principal bedroom boasts an en-suite bathroom, plenty of storage options and access to private outside space. The further two bedrooms follow on, sharing a second modern bathroom.