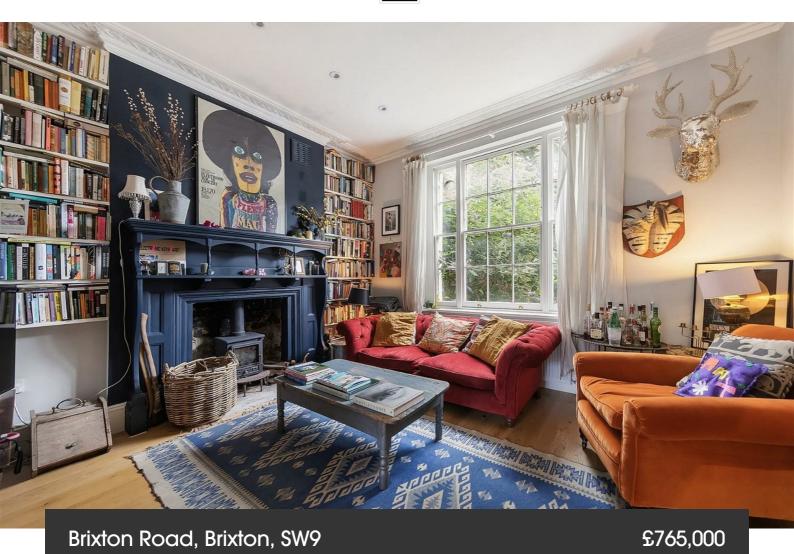

## **Property Details**

3 bedroom flat - conversion for sale

The property is set back quietly from the road behind a long shared front garden and is teeming with original features and period character; high ceilings, a wood burner, large sash windows and wooden shutters are just some of the examples. The living space on the raised ground floor is particularly impressive, comprising a large reception room and a lovely eat-in kitchen diner. The reception room is spacious but cosy, with a charming log-burner and a beautiful sash window overlooking the gardens at the rear. The living space feeds through seamlessly to a bright and airy kitchen, well-equipped and beautifully finished with a central island and abundant storage options. The raised ground floor of the property is perfect for entertaining guests and hosting parties, complete with a handy WC and access out to the large, private and mature rear garden. The three bedrooms are all conveniently located on the most peaceful floor of the building. The principal bedroom boasts an en-suite bathroom, plenty of storage options and access to private outside space. The further two bedrooms follow on, sharing a second modern bathroom.

## **Features**

- Three double bedrooms
- Two bathrooms and a WC
- Large private South-East facing garden

Leasehold

- Victorian conversion
- Split-level
- Over 1,200 square feet of internal space
- Bright and characterful throughout
- Access to Victoria and Northern Lines
- Local amenities of Brixton Road
- Chain-free