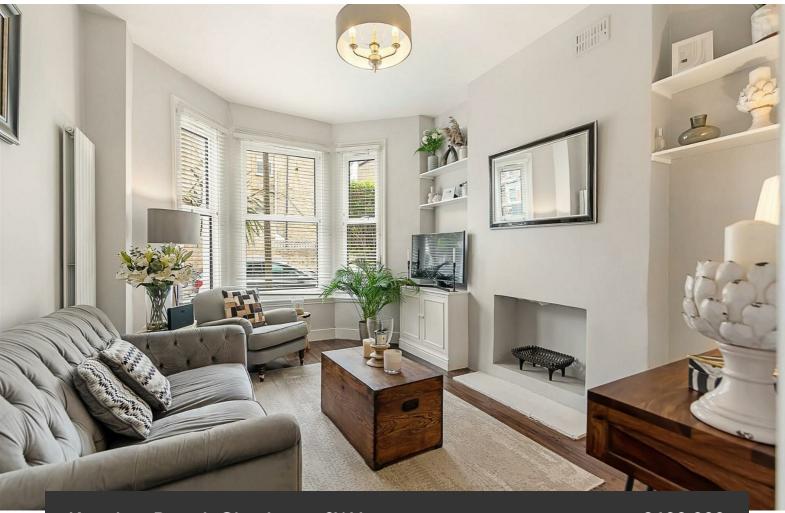

## **Property Details**

Charming and well-proportioned, this attractive property offers a sympathetic layout, maximising the square footage on offer as opposed to wasting space on unused hallways. Multiple rooms allow for flexibility to the needs of the purchaser and the layout could be altered. Currently, the bright and characterful front room is occupied as a reception. The large bay window is teamed with high ceilings, creating a beautifully airy atmosphere in this ideal entertaining space. Adjacent, one of the two comfortable double bedrooms is complete with French doors onto the side return, allowing a seamless transition to the outside. The second bedroom is also a well-distributed double with garden access and the two rooms benefit from a degree of separation, providing the perfect opportunity to share with friends or let the spare room. An attractive and recently fitted integrated kitchen serves the property.