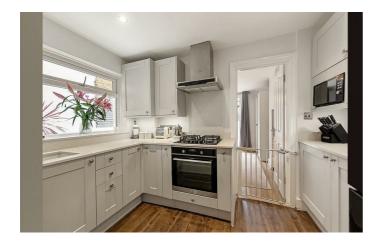

## **Property Details**

Charming and well-proportioned, this attractive property offers a sympathetic layout, maximising the square footage on offer as opposed to wasting space on unused hallways. Multiple rooms allow for flexibility to the needs of the purchaser and the layout could be altered. Currently, the bright and characterful front room is occupied as a reception. The large bay window is teamed with high ceilings, creating a beautifully airy atmosphere in this ideal entertaining space. Adjacent, one of the two comfortable double bedrooms is complete with French doors onto the side return, allowing a seamless transition to the outside. The second bedroom is also a well-distributed double with garden access and the two rooms benefit from a degree of separation, providing the perfect opportunity to share with friends or let the spare room. An attractive and recently fitted integrated kitchen serves the property.

Abundant storage options are on offer alongside plenty of surface space, perfect for any keen home chefs. The property is recently decorated throughout in neutral tones with tasteful finishes, ready to move into immediately. A contemporary family sized bathroom completes the property.