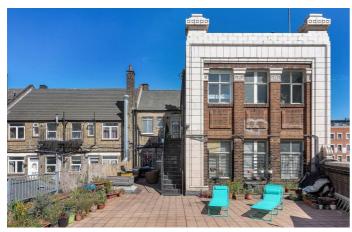

### **Property Details**

The heart of the home is the open-plan kitchen-reception arranged over the initial floor of the property. A cosy living area feeds through to a recently fitted, modern kitchen with comfortable dimensions to dine. This space is perfect for entertaining or relaxing and unwinding, tucked away with views of the surrounding area. Two of the four bedrooms sit adjacent, alongside a stylish family-sized bathroom, separate WC and some handy storage space within the hallway. The floor above comprises two further well-proportioned bedrooms, both with significant eaves storage and the larger complete with a sleek en-suite bathroom. Parquet flooring and recently installed vintage radiators add to the aesthetic appeal of this high quality property, and the current owners have added considerate storage options throughout the home. The flat further benefits from a large shared rood terrace, perfect for savouring the warmer months and hosting BBQs, complete with table tennis and an abundance of potted greenery.

#### **Features**

- Four double bedrooms
- Two bathrooms
- 1,000 square feet of internal space
- Large shared roof terrace
- Split-level
- Period conversion
- Local amenities on the doorstep
- Victoria line in moments
- · Chain-free