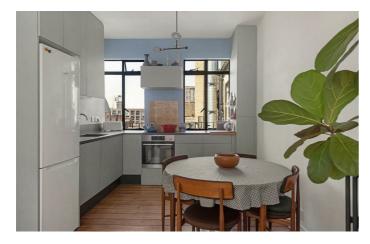

### **Property Details**

The heart of the home is the open-plan kitchen-reception arranged over the initial floor of the property. A cosy living area feeds through to a recently fitted, modern kitchen with comfortable dimensions to dine. This space is perfect for entertaining or relaxing and unwinding, tucked away with views of the surrounding area. Two of the four bedrooms sit adjacent, alongside a stylish family-sized bathroom, separate WC and some handy storage space within the hallway. The floor above comprises two further well-proportioned bedrooms, both with significant eaves storage and the larger complete with a sleek en-suite bathroom. Parquet flooring and recently installed vintage radiators add to the aesthetic appeal of this high quality property, and the current owners have added considerate storage options throughout the home. The flat further benefits from a large shared rood terrace, perfect for savouring the warmer months and hosting BBQs, complete with table tennis and an abundance of potted greenery.