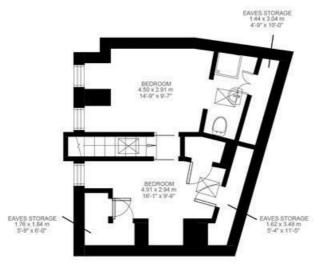

### **Property Details**

The heart of the home is the open-plan kitchen-reception arranged over the initial floor of the property. A cosy living area feeds through to a recently fitted, modern kitchen with comfortable dimensions to dine. This space is perfect for entertaining or relaxing and unwinding, tucked away with views of the surrounding area. Two of the four bedrooms sit adjacent, alongside a stylish family-sized bathroom, separate WC and some handy storage space within the hallway. The floor above comprises two further well-proportioned bedrooms, both with significant eaves storage and the larger complete with a sleek en-suite bathroom. Parquet flooring and recently installed vintage radiators add to the aesthetic appeal of this high quality property, and the current owners have added considerate storage options throughout the home. The flat further benefits from a large shared rood terrace, perfect for savouring the warmer months and hosting BBQs, complete with table tennis and an abundance of potted greenery.

#### Brixton Road, Brixton, SW9

Brixton Road, Stockwell, SW9

4 Bedroom Flat

Approximate internal area: 1000 sqft 93 sqm

Approximate eaves storage: 142 sqft 13 sqm Approximate total internal area: 106 sqm 1141 sqft

Second Floor

Third Floor

While we do try our very best, floor plans are produced as a guide only and we take no responsibility for the precise accuracy with which any property is represented.