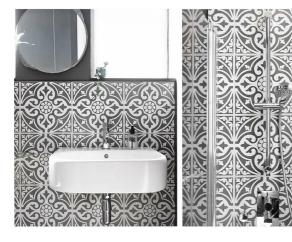

### **Property Details**

The heart of the home is the open-plan kitchen-reception arranged over the initial floor of the property. A cosy living area feeds through to a recently fitted, modern kitchen with comfortable dimensions to dine. This space is perfect for entertaining or relaxing and unwinding, tucked away with views of the surrounding area. Two of the four bedrooms sit adjacent, alongside a stylish family-sized bathroom, separate WC and some handy storage space within the hallway. The floor above comprises two further well-proportioned bedrooms, both with significant eaves storage and the larger complete with a sleek en-suite bathroom. Parquet flooring and recently installed vintage radiators add to the aesthetic appeal of this high quality property, and the current owners have added considerate storage options throughout the home. The flat further benefits from a large shared rood terrace, perfect for savouring the warmer months and hosting BBQs, complete with table tennis and an abundance of potted greenery.

#### **Features**

- Four double bedrooms
- Two bathrooms
- 1,000 square feet of internal space
- Large shared roof terrace
- Split-level
- Period conversion
- Local amenities on the doorstep
- Victoria line in moments
- · Chain-free