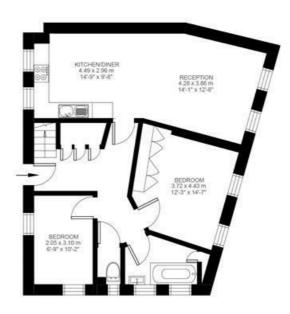

### **Property Details**

The heart of the home is the open-plan kitchen-reception arranged over the initial floor of the property. A cosy living area feeds through to a recently fitted, modern kitchen with comfortable dimensions to dine. This space is perfect for entertaining or relaxing and unwinding, tucked away with views of the surrounding area. Two of the four bedrooms sit adjacent, alongside a stylish family-sized bathroom, separate WC and some handy storage space within the hallway. The floor above comprises two further well-proportioned bedrooms, both with significant eaves storage and the larger complete with a sleek en-suite bathroom. Parquet flooring and recently installed vintage radiators add to the aesthetic appeal of this high quality property, and the current owners have added considerate storage options throughout the home. The flat further benefits from a large shared rood terrace, perfect for savouring the warmer months and hosting BBQs, complete with table tennis and an abundance of potted greenery.

#### Brixton Road, Brixton, SW9

Brixton Road, Stockwell, SW9

4 Bedroom Flat

Approximate internal area: 1000 sqft 93 sqm

Approximate eaves storage: 142 sqft 13 sqm Approximate total internal area: 106 sqm 1141 sqft

Second Floor

Third Floor

While we do try our very best, floor plans are produced as a guide only and we take no responsibility for the precise accuracy with which any property is represented.