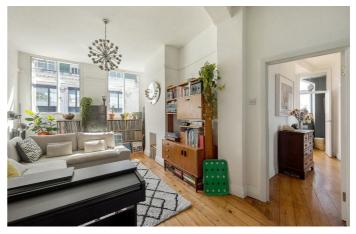

### **Property Details**

The heart of the home is the open-plan kitchen-reception arranged over the initial floor of the property. A cosy living area feeds through to a recently fitted, modern kitchen with comfortable dimensions to dine. This space is perfect for entertaining or relaxing and unwinding, tucked away with views of the surrounding area. Two of the four bedrooms sit adjacent, alongside a stylish family-sized bathroom, separate WC and some handy storage space within the hallway. The floor above comprises two further well-proportioned bedrooms, both with significant eaves storage and the larger complete with a sleek en-suite bathroom. Parquet flooring and recently installed vintage radiators add to the aesthetic appeal of this high quality property, and the current owners have added considerate storage options throughout the home. The flat further benefits from a large shared rood terrace, perfect for savouring the warmer months and hosting BBQs, complete with table tennis and an abundance of potted greenery.