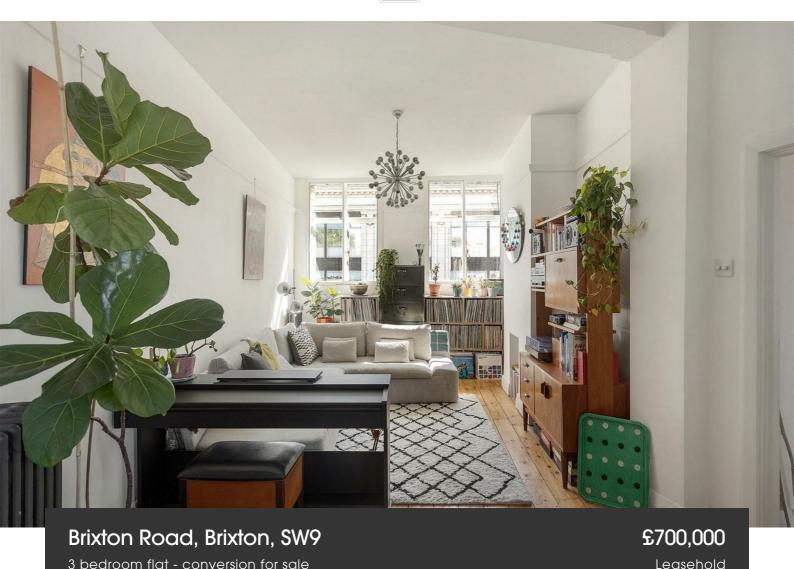

### **Property Details**

The heart of the home is the open-plan kitchen-reception arranged over the initial floor of the property. A cosy living area feeds through to a recently fitted, modern kitchen with comfortable dimensions to dine. This space is perfect for entertaining or relaxing and unwinding, tucked away with views of the surrounding area. Two of the four bedrooms sit adjacent, alongside a stylish family-sized bathroom, separate WC and some handy storage space within the hallway. The floor above comprises two further well-proportioned bedrooms, both with significant eaves storage and the larger complete with a sleek en-suite bathroom. Parquet flooring and recently installed vintage radiators add to the aesthetic appeal of this high quality property, and the current owners have added considerate storage options throughout the home. The flat further benefits from a large shared rood terrace, perfect for savouring the warmer months and hosting BBQs, complete with table tennis and an abundance of potted greenery.

### Brixton Road, Brixton, SW9