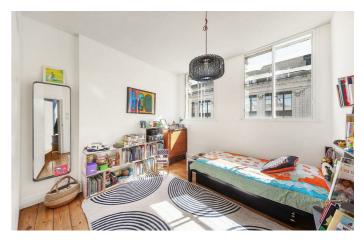

### **Property Details**

The heart of the home is the open-plan kitchen-reception arranged over the initial floor of the property. A cosy living area feeds through to a recently fitted, modern kitchen with comfortable dimensions to dine. This space is perfect for entertaining or relaxing and unwinding, tucked away with views of the surrounding area. Two of the four bedrooms sit adjacent, alongside a stylish family-sized bathroom, separate WC and some handy storage space within the hallway. The floor above comprises two further well-proportioned bedrooms, both with significant eaves storage and the larger complete with a sleek en-suite bathroom. Parquet flooring and recently installed vintage radiators add to the aesthetic appeal of this high quality property, and the current owners have added considerate storage options throughout the home. The flat further benefits from a large shared rood terrace, perfect for savouring the warmer months and hosting BBQs, complete with table tennis and an abundance of potted greenery.

#### **Features**

- Four double bedrooms
- Two bathrooms
- 1,000 square feet of internal space
- Large shared roof terrace
- Split-level
- Period conversion
- Local amenities on the doorstep
- Victoria line in moments
- · Chain-free