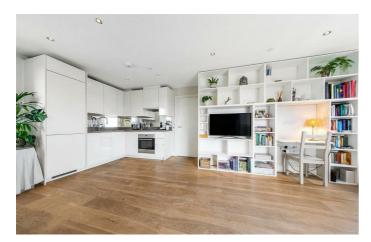

### **Property Details**

An exceptional two double bedroom apartment within this iconic development, The Library Building, perfectly positioned on thriving Clapham High Street. This light and airy third-floor apartment has two generous double bedrooms, sharing a stylish family bathroom. The stunning open plan reception feels luxurious with a wonderful Juliet balcony which offers amazing views out across the London skyline. This fantastic development benefits from two roof terraces and a concierge service, as well as being located a short stroll from Clapham Common, Clapham North and Clapham High Street stations.

### Features

- Two double bedrooms
- Secure modern development
- Fantastic views
- Juliet balcony
- Close to transport links
- Two communal roof terraces
- Concierge