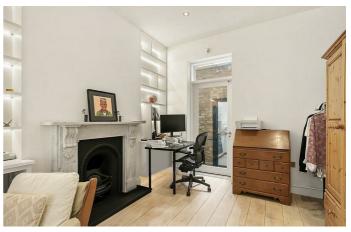

# **Property Details**

An impressive dual-aspect reception sits at the front of the home, boasting high ceilings, two feature fireplaces and a large bay window that floods the room with natural light, perfect for entertaining. Bespoke shelving adds a stylish feel to the room and there is direct access to a courtyard area which allows fresh air to breeze through the room and feeds through to the kitchen. Nestled at the back of the building is a spacious eat-in kitchen diner with concertina doors that allow a seamless transition from the living space into the low-maintenance, South-facing rear garden, complete with significant outside storage space. The kitchen is contemporary with space for a large dining table as well as a breakfast bar for a more casual dining option. With access to private outside space is more important than ever, this larger-than-average landscaped garden is a real selling point. A tiled area with in-built seating and raised flower beds leads through to a decking area with a fantastic outside studio that has electrics and water connected. The further three floors of the house host six genuine double bedrooms, which is hard to come by in such a central location and three attractive modern bathrooms complete the property.