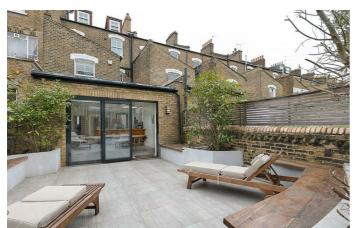

# **Property Details**

An impressive dual-aspect reception sits at the front of the home, boasting high ceilings, two feature fireplaces and a large bay window that floods the room with natural light, perfect for entertaining. Bespoke shelving adds a stylish feel to the room and there is direct access to a courtyard area which allows fresh air to breeze through the room and feeds through to the kitchen. Nestled at the back of the building is a spacious eat-in kitchen diner with concertina doors that allow a seamless transition from the living space into the low-maintenance, South-facing rear garden, complete with significant outside storage space. The kitchen is contemporary with space for a large dining table as well as a breakfast bar for a more casual dining option. With access to private outside space is more important than ever, this larger-than-average landscaped garden is a real selling point. A tiled area with in-built seating and raised flower beds leads through to a decking area with a fantastic outside studio that has electrics and water connected. The further three floors of the house host six genuine double bedrooms, which is hard to come by in such a central location and three attractive modern bathrooms complete the property.

### **Features**

- Six double bedrooms
- Three bathrooms
- Victorian terraced house
- Private South-facing garden with outdoor studio
- Over 2000 square feet of internal space
- Renovated extensively
- Neutral, tasteful decor throughout
- Bright and airy
- Local amenities of Clapham and Brixton
- Chain-free