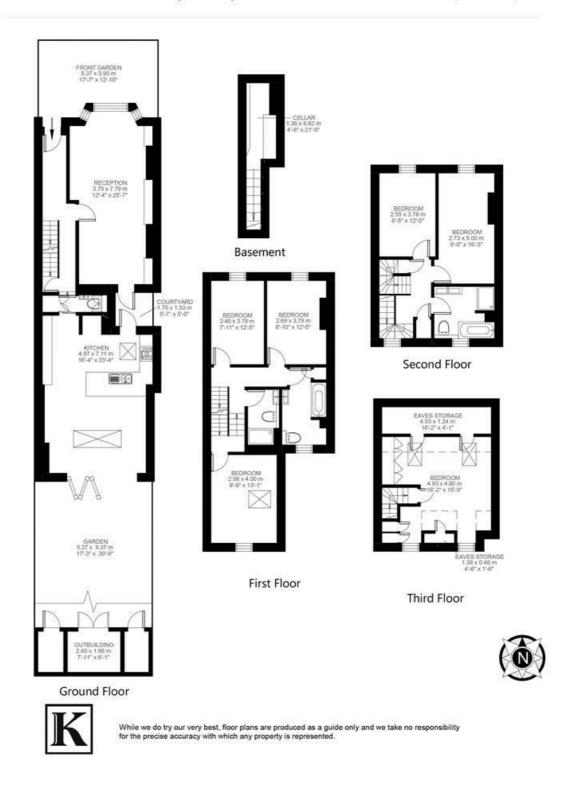

### Ferndale Road, Clapham, SW4 6 Bedroom House

Approximate internal area: 2085 sqft 194 sqm

Approximate Eaves Storage & Shed: **121 sqft 11 sqm** Approximate total internal area: **205 sqm 2209 sqft** 