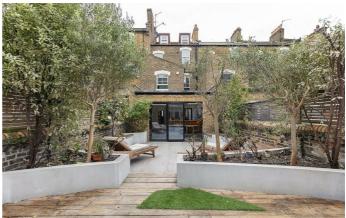

# **Property Details**

An impressive dual-aspect reception sits at the front of the home, boasting high ceilings, two feature fireplaces and a large bay window that floods the room with natural light, perfect for entertaining. Bespoke shelving adds a stylish feel to the room and there is direct access to a courtyard area which allows fresh air to breeze through the room and feeds through to the kitchen. Nestled at the back of the building is a spacious eat-in kitchen diner with concertina doors that allow a seamless transition from the living space into the low-maintenance, South-facing rear garden, complete with significant outside storage space. The kitchen is contemporary with space for a large dining table as well as a breakfast bar for a more casual dining option. With access to private outside space is more important than ever, this larger-than-average landscaped garden is a real selling point. A tiled area with in-built seating and raised flower beds leads through to a decking area with a fantastic outside studio that has electrics and water connected. The further three floors of the house host six genuine double bedrooms, which is hard to come by in such a central location and three attractive modern bathrooms complete the property.