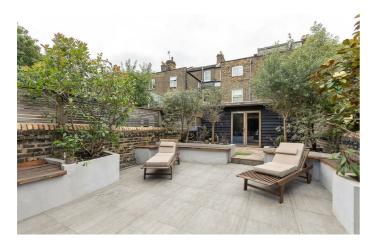

# **Property Details**

An impressive dual-aspect reception sits at the front of the home, boasting high ceilings, two feature fireplaces and a large bay window that floods the room with natural light, perfect for entertaining. Bespoke shelving adds a stylish feel to the room and there is direct access to a courtyard area which allows fresh air to breeze through the room and feeds through to the kitchen. Nestled at the back of the building is a spacious eat-in kitchen diner with concertina doors that allow a seamless transition from the living space into the low-maintenance, South-facing rear garden, complete with significant outside storage space. The kitchen is contemporary with space for a large dining table as well as a breakfast bar for a more casual dining option. With access to private outside space is more important than ever, this larger-than-average landscaped garden is a real selling point. A tiled area with in-built seating and raised flower beds leads through to a decking area with a fantastic outside studio that has electrics and water connected. The further three floors of the house host six genuine double bedrooms, which is hard to come by in such a central location and three attractive modern bathrooms complete the property.