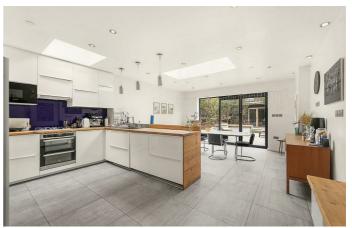

# **Property Details**

An impressive dual-aspect reception sits at the front of the home, boasting high ceilings, two feature fireplaces and a large bay window that floods the room with natural light, perfect for entertaining. Bespoke shelving adds a stylish feel to the room and there is direct access to a courtyard area which allows fresh air to breeze through the room and feeds through to the kitchen. Nestled at the back of the building is a spacious eat-in kitchen diner with concertina doors that allow a seamless transition from the living space into the low-maintenance, South-facing rear garden, complete with significant outside storage space. The kitchen is contemporary with space for a large dining table as well as a breakfast bar for a more casual dining option. With access to private outside space is more important than ever, this larger-than-average landscaped garden is a real selling point. A tiled area with in-built seating and raised flower beds leads through to a decking area with a fantastic outside studio that has electrics and water connected. The further three floors of the house host six genuine double bedrooms, which is hard to come by in such a central location and three attractive modern bathrooms complete the property.