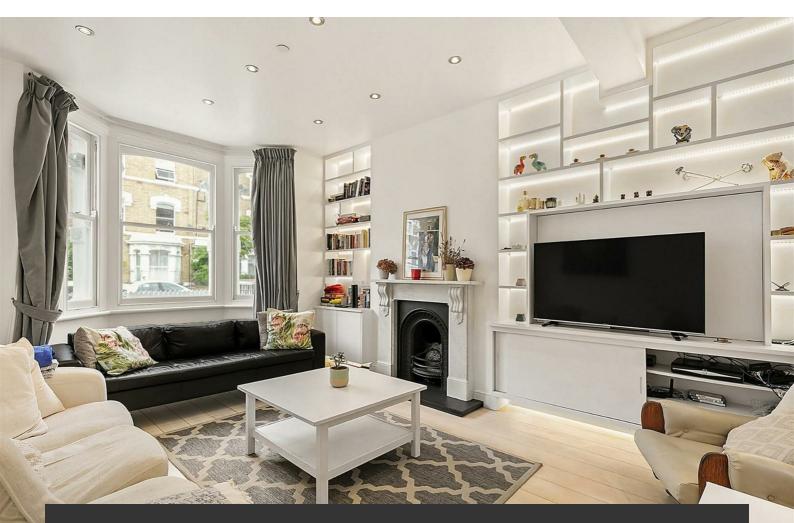

# **Property Details**

An impressive dual-aspect reception sits at the front of the home, boasting high ceilings, two feature fireplaces and a large bay window that floods the room with natural light, perfect for entertaining. Bespoke shelving adds a stylish feel to the room and there is direct access to a courtyard area which allows fresh air to breeze through the room and feeds through to the kitchen. Nestled at the back of the building is a spacious eat-in kitchen diner with concertina doors that allow a seamless transition from the living space into the low-maintenance, South-facing rear garden, complete with significant outside storage space. The kitchen is contemporary with space for a large dining table as well as a breakfast bar for a more casual dining option. With access to private outside space is more important than ever, this larger-than-average landscaped garden is a real selling point. A tiled area with in-built seating and raised flower beds leads through to a decking area with a fantastic outside studio that has electrics and water connected. The further three floors of the house host six genuine double bedrooms, which is hard to come by in such a central location and three attractive modern bathrooms complete the property.