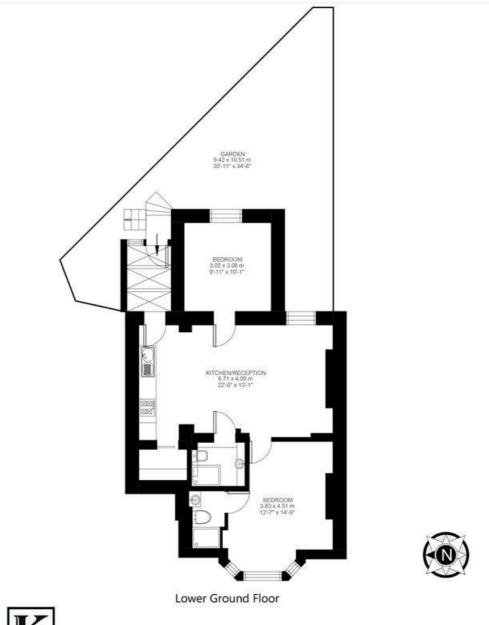

### Flaxman Road, Brixton, SE5

Flaxman Road, Camberwell, SE5 2 Bedroom Flat Approximate internal area: 713 sqft 66 sqm

While we do try our very best, floor plans are produced as a guide only and we take no responsibility for the precise accuracy with which any property is represented.