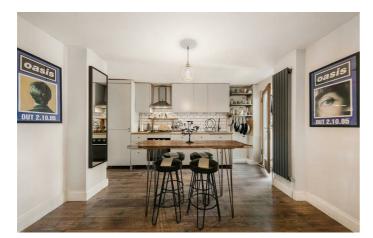

# **Property Details**

The property is endearingly characterful and has been refurbished throughout by the current owner, including a new kitchen, two new bathrooms and an attractive, low-maintenance private garden. Both bedrooms are well-proportioned doubles, the larger of the two benefitting from a bay window that floods the space with a bright and airy atmosphere, plus plenty of room for storage options and a charming en-suite bathroom. The second room is located peacefully overlooking the garden, currently occupied as a home office. The open-plan reception separates the two bedrooms, providing the perfect amount of privacy for anyone looking to share with friends or rent the spare room. The kitchen is modern and tastefully finished, with stylish tiling and plenty of storage space, plus room to dine. There is the added benefit of a pantry, which can also be used as a utility room. A cosy and comfortable living area comprises the second half of the living space, making the flat ideal for entertaining. The spacious private garden is South-East facing

## Features

- Two double bedrooms
- Two bathrooms
- Victorian conversion
- Private garden
- Own entrance
- Beautifully presented
- Minutes from Ruskin Park
- Close to the station
- Share of freehold
- Chain free