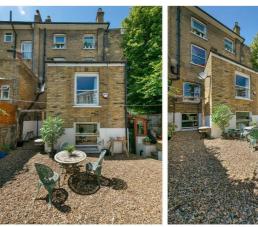

# **Property Details**

The property is endearingly characterful and has been refurbished throughout by the current owner, including a new kitchen, two new bathrooms and an attractive, low-maintenance private garden. Both bedrooms are well-proportioned doubles, the larger of the two benefitting from a bay window that floods the space with a bright and airy atmosphere, plus plenty of room for storage options and a charming en-suite bathroom. The second room is located peacefully overlooking the garden, currently occupied as a home office. The open-plan reception separates the two bedrooms, providing the perfect amount of privacy for anyone looking to share with friends or rent the spare room. The kitchen is modern and tastefully finished, with stylish tiling and plenty of storage space, plus room to dine. There is the added benefit of a pantry, which can also be used as a utility room. A cosy and comfortable living area comprises the second half of the living space, making the flat ideal for entertaining. The spacious private garden is South-East facing

## Features

- Two double bedrooms
- Two bathrooms
- Victorian conversion
- Private garden
- Own entrance
- Beautifully presented
- Minutes from Ruskin Park
- Close to the station
- Share of freehold
- Chain free