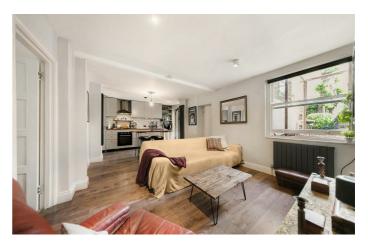

# **Property Details**

The property is endearingly characterful and has been refurbished throughout by the current owner, including a new kitchen, two new bathrooms and an attractive, low-maintenance private garden. Both bedrooms are well-proportioned doubles, the larger of the two benefitting from a bay window that floods the space with a bright and airy atmosphere, plus plenty of room for storage options and a charming en-suite bathroom. The second room is located peacefully overlooking the garden, currently occupied as a home office. The open-plan reception separates the two bedrooms, providing the perfect amount of privacy for anyone looking to share with friends or rent the spare room. The kitchen is modern and tastefully finished, with stylish tiling and plenty of storage space, plus room to dine. There is the added benefit of a pantry, which can also be used as a utility room. A cosy and comfortable living area comprises the second half of the living space, making the flat ideal for entertaining. The spacious private garden is South-East facing

## Features

- Two double bedrooms
- Two bathrooms
- Victorian conversion
- Private garden
- Own entrance
- Beautifully presented
- Minutes from Ruskin Park
- Close to the station
- Share of freehold
- Chain free