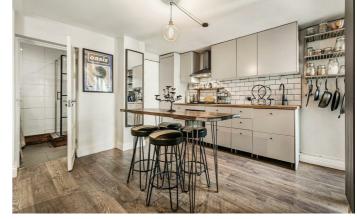

# **Property Details**

The property is endearingly characterful and has been refurbished throughout by the current owner, including a new kitchen, two new bathrooms and an attractive, low-maintenance private garden. Both bedrooms are well-proportioned doubles, the larger of the two benefitting from a bay window that floods the space with a bright and airy atmosphere, plus plenty of room for storage options and a charming en-suite bathroom. The second room is located peacefully overlooking the garden, currently occupied as a home office. The open-plan reception separates the two bedrooms, providing the perfect amount of privacy for anyone looking to share with friends or rent the spare room. The kitchen is modern and tastefully finished, with stylish tiling and plenty of storage space, plus room to dine. There is the added benefit of a pantry, which can also be used as a utility room. A cosy and comfortable living area comprises the second half of the living space, making the flat ideal for entertaining. The spacious private garden is South-East facing

## Features

- Two double bedrooms
- Two bathrooms
- Victorian conversion
- Private garden
- Own entrance
- Beautifully presented
- Minutes from Ruskin Park
- Close to the station
- Share of freehold
- Chain free