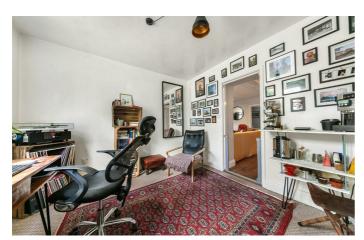

# **Property Details**

The property is endearingly characterful and has been refurbished throughout by the current owner, including a new kitchen, two new bathrooms and an attractive, low-maintenance private garden. Both bedrooms are well-proportioned doubles, the larger of the two benefitting from a bay window that floods the space with a bright and airy atmosphere, plus plenty of room for storage options and a charming en-suite bathroom. The second room is located peacefully overlooking the garden, currently occupied as a home office. The open-plan reception separates the two bedrooms, providing the perfect amount of privacy for anyone looking to share with friends or rent the spare room. The kitchen is modern and tastefully finished, with stylish tiling and plenty of storage space, plus room to dine. There is the added benefit of a pantry, which can also be used as a utility room. A cosy and comfortable living area comprises the second half of the living space, making the flat ideal for entertaining. The spacious private garden is South-East facing