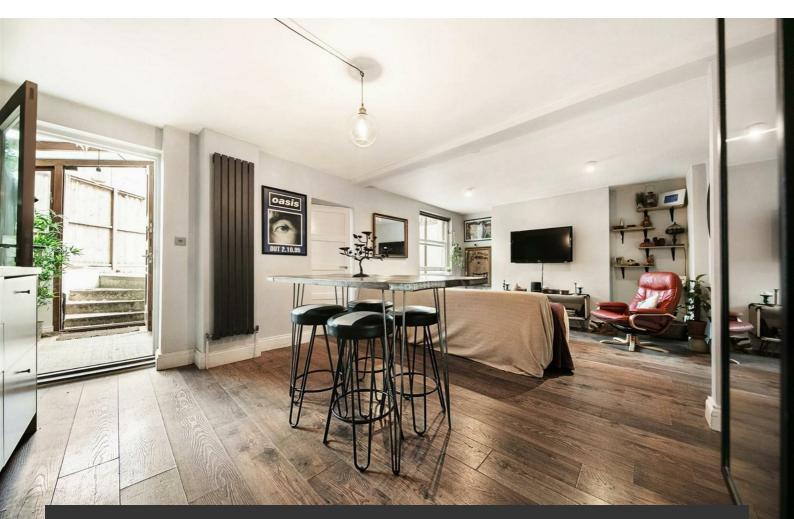

# **Property Details**

The property is endearingly characterful and has been refurbished throughout by the current owner, including a new kitchen, two new bathrooms and an attractive, low-maintenance private garden. Both bedrooms are well-proportioned doubles, the larger of the two benefitting from a bay window that floods the space with a bright and airy atmosphere, plus plenty of room for storage options and a charming en-suite bathroom. The second room is located peacefully overlooking the garden, currently occupied as a home office. The open-plan reception separates the two bedrooms, providing the perfect amount of privacy for anyone looking to share with friends or rent the spare room. The kitchen is modern and tastefully finished, with stylish tiling and plenty of storage space, plus room to dine. There is the added benefit of a pantry, which can also be used as a utility room. A cosy and comfortable living area comprises the second half of the living space, making the flat ideal for entertaining. The spacious private garden is South-East facing

## Features

- Two double bedrooms
- Two bathrooms
- Victorian conversion
- Private garden
- Own entrance
- Beautifully presented
- Minutes from Ruskin Park
- Close to the station
- Share of freehold
- Chain free