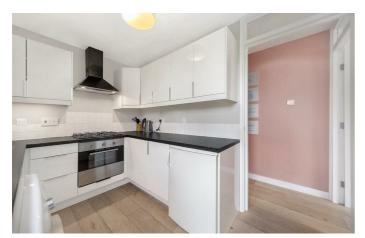

## **Property Details**

The bedroom is a generous double room with plenty of space for storage and two windows that flood the apartment with sunlight. The separate reception at the front of the building is a great size with lovely solid wood engineered flooring and ample space to dine, relax and entertain. The dual aspect windows have lovely views over the communal gardens, St. Matthew's church and the tree line on Windrush Square. A well-designed, contemporary kitchen has all you might need in terms of mod cons and conveniently sits adjacent to the living room. The apartment is complimented by a beautifully finished bathroom with a digital walk-in shower, adding to the luxury feel of this perfectly located one bedroom home. Last but not least the property has ample built in storage, communal gardens and access to an off street car park. The apartment is perfect for anyone who wants to be close to the action, situated in the centre of Brixton's cultural hub - just around the corner from Windrush Square, The Ritzy and POP Brixton. The wonders of trendy Brixton Village are next door and purchasers will be able to sample the culinary delights of a different nation's cuisine every day.