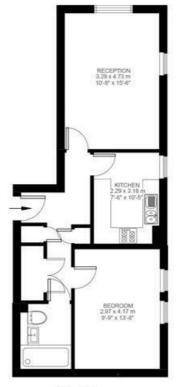

## Saltoun Road, Brixton, SW2

Saltoun Road, Brixton, SW2 1 Bedroom Flat Approximate internal area: 544 sqft 51 sqm

Third Floor

While we do try our very best, floor plans are produced as a guide only and we take no responsibility for the precise accuracy with which any property is represented.