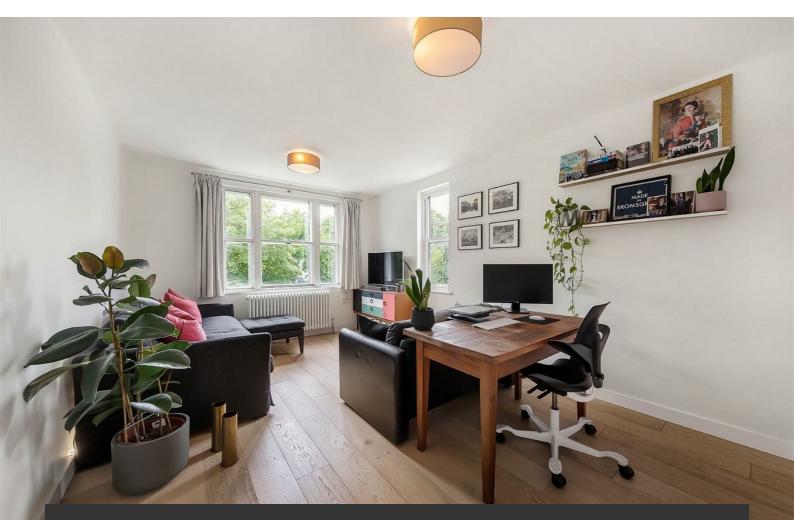

## **Property Details**

The bedroom is a generous double room with plenty of space for storage and two windows that flood the apartment with sunlight. The separate reception at the front of the building is a great size with lovely solid wood engineered flooring and ample space to dine, relax and entertain. The dual aspect windows have lovely views over the communal gardens, St. Matthew's church and the tree line on Windrush Square. A well-designed, contemporary kitchen has all you might need in terms of mod cons and conveniently sits adjacent to the living room. The apartment is complimented by a beautifully finished bathroom with a digital walk-in shower, adding to the luxury feel of this perfectly located one bedroom home. Last but not least the property has ample built in storage, communal gardens and access to an off street car park. The apartment is perfect for anyone who wants to be close to the action, situated in the centre of Brixton's cultural hub - just around the corner from Windrush Square, The Ritzy and POP Brixton. The wonders of trendy Brixton Village are next door and purchasers will be able to sample the culinary delights of a different nation's cuisine every day.

## Features

- One double bedroom
- Secure purpose built building
- Bright and airy atmosphere throughout
- High standard of fixtures and fittings
- Nearly 550 square feet of internal living space
- Secondary double glazing throughout
- Communal gardens
- Access to an off street car park
- Nestled in the heart of Brixton, moments from Brixton Village and the tube station
- Short stroll to Brockwell Park