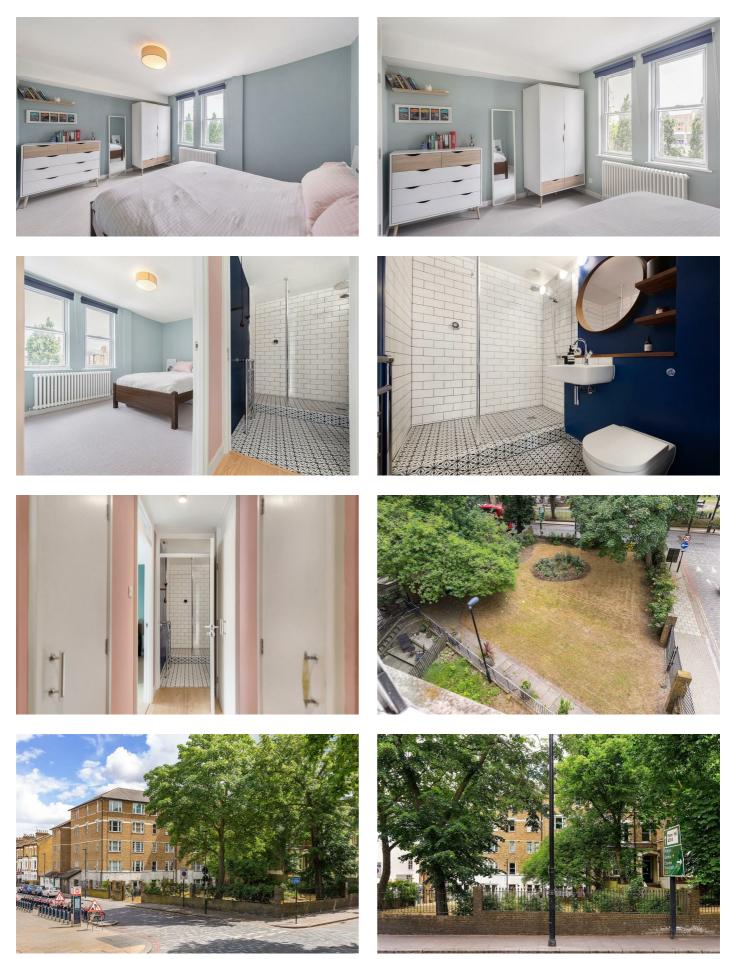

## **Property Details**

The bedroom is a generous double room with plenty of space for storage and two windows that flood the apartment with sunlight. The separate reception at the front of the building is a great size with lovely solid wood engineered flooring and ample space to dine, relax and entertain. The dual aspect windows have lovely views over the communal gardens, St. Matthew's church and the tree line on Windrush Square. A well-designed, contemporary kitchen has all you might need in terms of mod cons and conveniently sits adjacent to the living room. The apartment is complimented by a beautifully finished bathroom with a digital walk-in shower, adding to the luxury feel of this perfectly located one bedroom home. Last but not least the property has ample built in storage, communal gardens and access to an off street car park. The apartment is perfect for anyone who wants to be close to the action, situated in the centre of Brixton's cultural hub - just around the corner from Windrush Square, The Ritzy and POP Brixton. The wonders of trendy Brixton Village are next door and purchasers will be able to sample the culinary delights of a different nation's cuisine every day.

## Features

- One double bedroom
- Secure purpose built building
- Bright and airy atmosphere throughout
- High standard of fixtures and fittings
- Nearly 550 square feet of internal living space
- Secondary double glazing throughout
- Communal gardens
- Access to an off street car park
- Nestled in the heart of Brixton, moments from Brixton Village and the tube station
- Short stroll to Brockwell Park