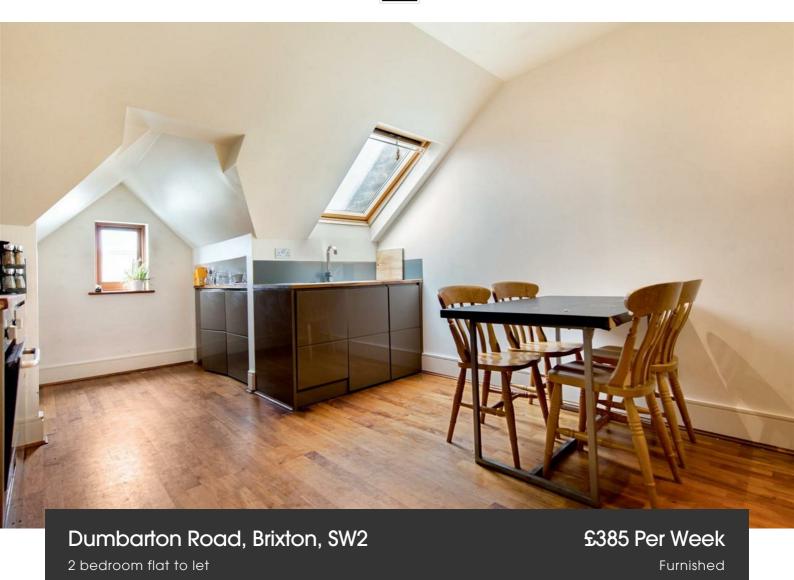

## **Property Details**

This stunning, Victorian conversion flat is located just a short walk from Brixton. The flat comprises an open plan kitchen/reception area, two double bedrooms and a modern, family sized bathroom. The location is fantastic and has superb transport links. The flat is opposite Rush Common, which is ideal for the summer months to enjoy a picnic with friends, and the huge variety of pubs, bars and restaurants in Brixton are close by.

• Two bedrooms

**Features** 

- Family bathroom
- Open plan kitchen and reception
- Victorian conversion
- Bright and airy throughout
- Close to transport links

Council tax band C EPC rating D (60)

## Dumbarton Road, Brixton, SW2