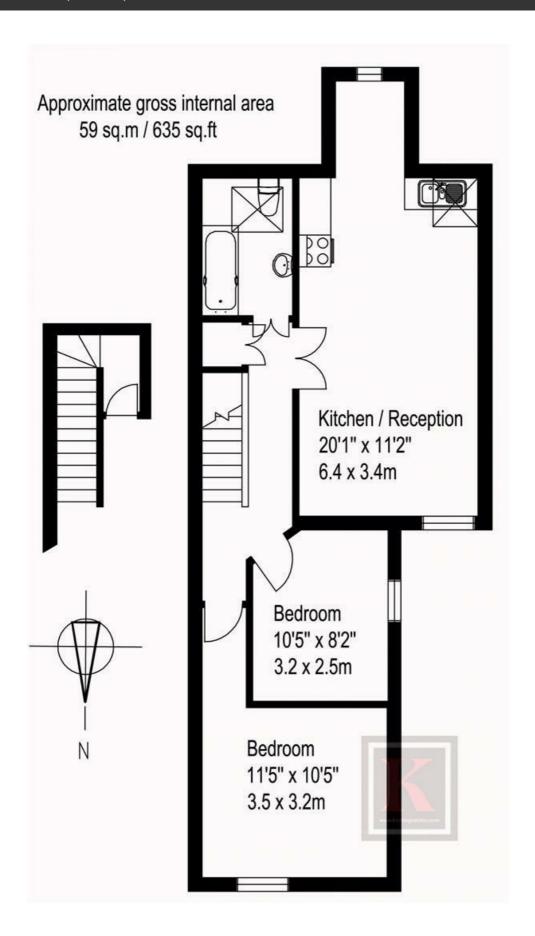

## **Property Details**

This stunning, Victorian conversion flat is located just a short walk from Brixton. The flat comprises an open plan kitchen/reception area, two double bedrooms and a modern, family sized bathroom. The location is fantastic and has superb transport links. The flat is opposite Rush Common, which is ideal for the summer months to enjoy a picnic with friends, and the huge variety of pubs, bars and restaurants in Brixton are close by.

• Two bedrooms

**Features** 

- Family bathroom
- Open plan kitchen and reception
- Victorian conversion
- Bright and airy throughout
- Close to transport links

Council tax band C EPC rating D (60)