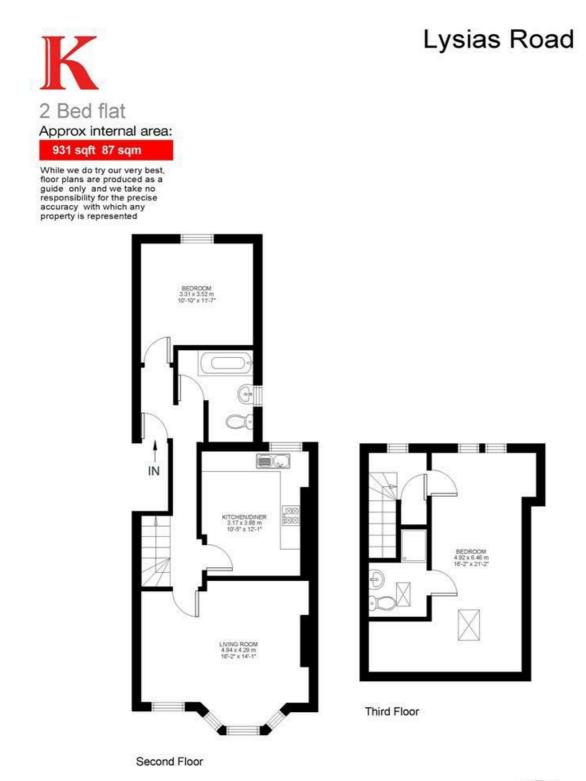

## **Property Details**

A spacious split level two bed flat with a substantial reception room, full of natural light thanks to a lovely bay window. A contemporary separate kitchen diner sits adjacent, providing plenty of space for a large dining table. To the rear of the property is the first double bedroom, adjacent to the family bathroom. Upstairs is the well-executed loft conversion, providing another spacious double bedroom with modern ensuite bathroom. Lysias Road is an attractive street, a five minute walk from Clapham South tube station (Northern Line) and only a few minutes' walk away from Clapham Common.

## Features

- Split-level
- Central location
- Bright and airy
- Close to clapham
  common

Council tax band D EPC rating C (70)