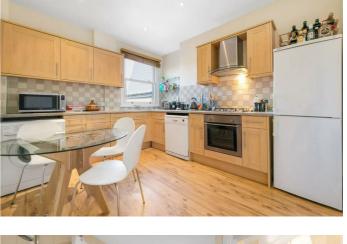

## **Property Details**

A spacious split level two bed flat with a substantial reception room, full of natural light thanks to a lovely bay window. A contemporary separate kitchen diner sits adjacent, providing plenty of space for a large dining table. To the rear of the property is the first double bedroom, adjacent to the family bathroom. Upstairs is the well-executed loft conversion, providing another spacious double bedroom with modern ensuite bathroom. Lysias Road is an attractive street, a five minute walk from Clapham South tube station (Northern Line) and only a few minutes' walk away from Clapham Common.