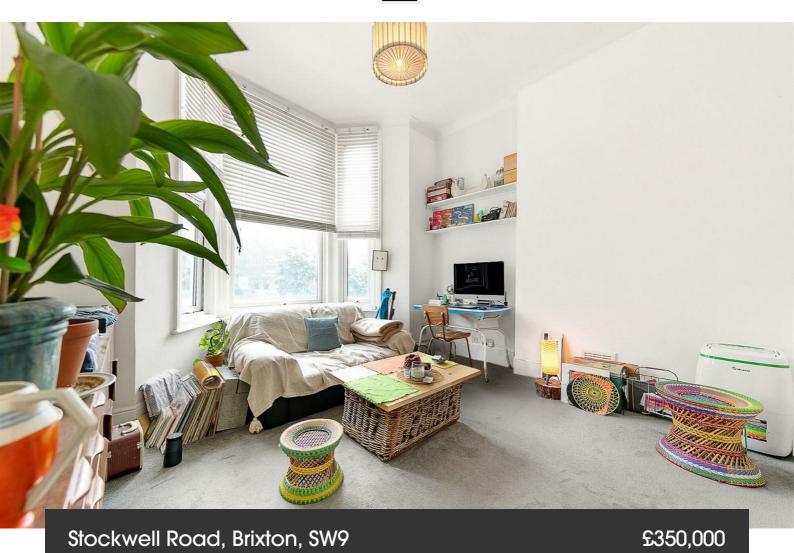

## **Property Details**

1 bedroom flat - conversion for sale

Nestled peacefully within a handsome Victorian townhouse conversion, this raised ground floor, garden flat benefits from direct access to the shared garden at the rear. The front of the property is occupied with a bright and spacious reception room, flooded with light through a large bay window. Towards the rear, a comfortable double bedroom overlooking the peaceful gardens, a sleek bathroom and a galley kitchen. The kitchen opens out onto the garden with a patio space directly outside the back of this lovely flat. This endearing flat is a fantastic blank canvas, ready for a purchaser to add their own touch over time, resulting in a property that is finished entirely to their own taste. This flat will appeal to a wide range of potential purchasers including first-time buyers, buy-to-let investors or anyone looking for a perfectly located pied-a-terre. Chain-free.

### Stockwell Road, Brixton, SW9