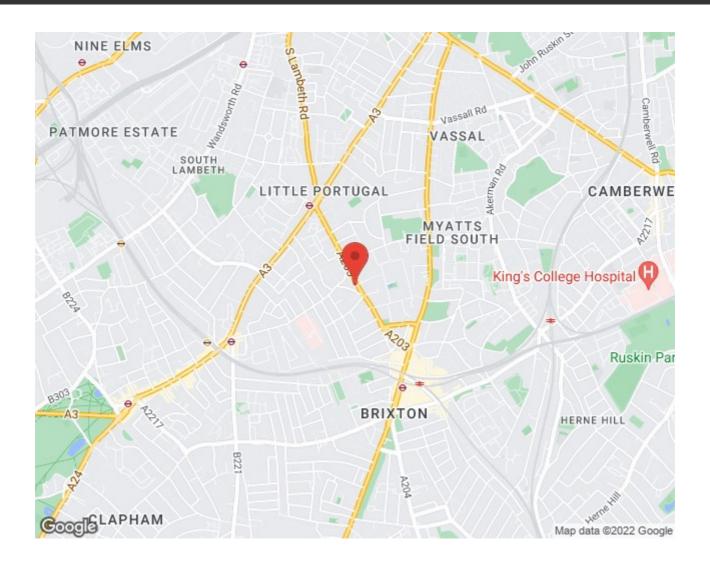

ir own taste. This flat will appeal to a wide range of potential purchasers including first-time buyers, buy-to-let investors or anyone looking for a perfectly located pied-a-terre. Chain-free.

Council tax band EPC rating (null)

## **Features**

- One bedroom
- Victorian converted house
- Period character
- Bright and airy throughout
- Shared garden
- Stamp your own mark
- Local amenities
- Victoria and Northern lines
- · Quiet yet central location
- Chain-free

# Keating Estates



















# 1 Bedroom Flat Approx internal area: 422 sqft 39 sqm While we do try our very best, floor plans are produced as a guide only and we take no responsibility for the precise accuracy with which any property is represented

# Stockwell Road





Ground Floor



### Stockwell Road, Brixton, SW9