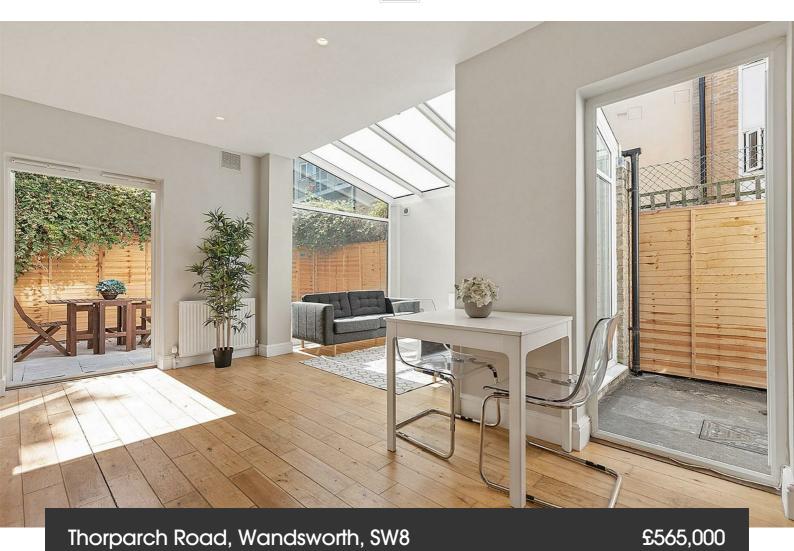

## **Property Details**

2 bedroom flat - conversion for sale

Over 600 square feet of internal space has been thoughtfully arranged, resulting in two well-proportioned double bedrooms and a particularly impressive open-plan entertaining area. The kitchen-reception at the rear is flooded with natural light, multiple floor-to-ceiling windows, French doors and an open conservatory area all contribute to the beautifully bright atmosphere of this airy room. Dimensions large enough to accommodate a large dining table and a cosy lounge area sit alongside the brand new gloss finish kitchen complete with abundant storage options and a trendy tiled backsplash. Access to both a charming patio area and the South-facing, low maintenance rear garden allow a seamless feel with the outdoors, perfect to savour the British summertime, hosting BBQs and entertaining guests. Both bedrooms are spacious doubles, perfect for sharers as they are fairly similar in size and the flat is completed by a sleek, luxury family-sized bathroom.

## **Features**

- Two double bedrooms
- Private, predominantly South-facing aarden

Share of Freehold

- Over 600 square feet of internal space
- Victorian conversion
- Ground Floor
- Minutes to the Northern Line
- Local amenities of Wandworth Road
- Larkhall Park, Clapham Common and Battersea Park within walking distance
- Share of freehold
- · Chain-free