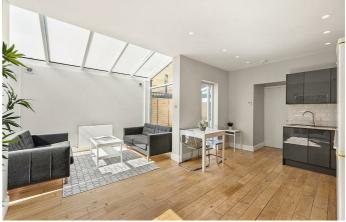

## **Property Details**

2 bedroom flat - conversion for sale

Over 600 square feet of internal space has been thoughtfully arranged, resulting in two well-proportioned double bedrooms and a particularly impressive open-plan entertaining area. The kitchen-reception at the rear is flooded with natural light, multiple floor-to-ceiling windows, French doors and an open conservatory area all contribute to the beautifully bright atmosphere of this airy room. Dimensions large enough to accommodate a large dining table and a cosy lounge area sit alongside the brand new gloss finish kitchen complete with abundant storage options and a trendy tiled backsplash. Access to both a charming patio area and the South-facing, low maintenance rear garden allow a seamless feel with the outdoors, perfect to savour the British summertime, hosting BBQs and entertaining guests. Both bedrooms are spacious doubles, perfect for sharers as they are fairly similar in size and the flat is completed by a sleek, luxury family-sized bathroom.

## **Features**

- Two double bedrooms
- Private, predominantly South-facing aarden

Share of Freehold

- Over 600 square feet of internal space
- Victorian conversion
- Ground Floor
- Minutes to the Northern Line
- Local amenities of Wandworth Road
- Larkhall Park, Clapham Common and Battersea Park within walking distance
- Share of freehold
- · Chain-free