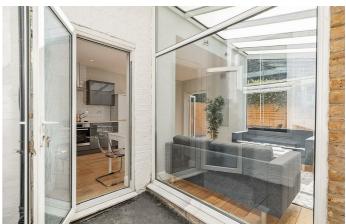

## **Property Details**

2 bedroom flat - conversion for sale

Over 600 square feet of internal space has been thoughtfully arranged, resulting in two well-proportioned double bedrooms and a particularly impressive open-plan entertaining area. The kitchen-reception at the rear is flooded with natural light, multiple floor-to-ceiling windows, French doors and an open conservatory area all contribute to the beautifully bright atmosphere of this airy room. Dimensions large enough to accommodate a large dining table and a cosy lounge area sit alongside the brand new gloss finish kitchen complete with abundant storage options and a trendy tiled backsplash. Access to both a charming patio area and the South-facing, low maintenance rear garden allow a seamless feel with the outdoors, perfect to savour the British summertime, hosting BBQs and entertaining guests. Both bedrooms are spacious doubles, perfect for sharers as they are fairly similar in size and the flat is completed by a sleek, luxury family-sized bathroom.