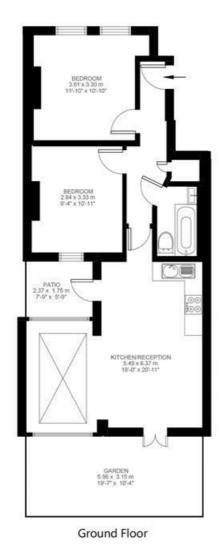

## Thorparch Road, Wandsworth, SW8

Thorparch Road, Clapham, SW8

2 Bedroom Flat

Approximate internal area: 608 sqft 56 sqm

While we do try our very best, floor plans are produced as a guide only and we take no responsibility for the precise accuracy with which any property is represented.