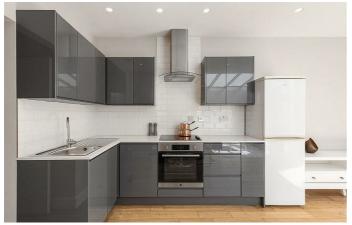

## **Property Details**

2 bedroom flat - conversion for sale

Over 600 square feet of internal space has been thoughtfully arranged, resulting in two well-proportioned double bedrooms and a particularly impressive open-plan entertaining area. The kitchen-reception at the rear is flooded with natural light, multiple floor-to-ceiling windows, French doors and an open conservatory area all contribute to the beautifully bright atmosphere of this airy room. Dimensions large enough to accommodate a large dining table and a cosy lounge area sit alongside the brand new gloss finish kitchen complete with abundant storage options and a trendy tiled backsplash. Access to both a charming patio area and the South-facing, low maintenance rear garden allow a seamless feel with the outdoors, perfect to savour the British summertime, hosting BBQs and entertaining guests. Both bedrooms are spacious doubles, perfect for sharers as they are fairly similar in size and the flat is completed by a sleek, luxury family-sized bathroom.

## **Features**

- Two double bedrooms
- Private, predominantly South-facing aarden

Share of Freehold

- Over 600 square feet of internal space
- Victorian conversion
- Ground Floor
- Minutes to the Northern Line
- Local amenities of Wandworth Road
- Larkhall Park, Clapham Common and Battersea Park within walking distance
- Share of freehold
- · Chain-free