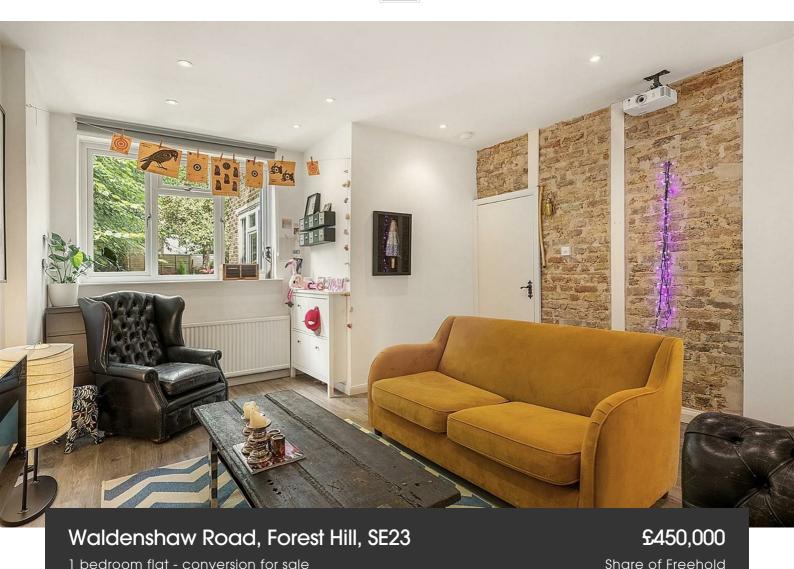

## **Property Details**

An ample eat-in kitchen sits at the rear providing access to the garden, complete with a range cooker, butlers sink and shaker-style units. The kitchen offers generous storage options, abundant surface space and great dimensions for dining. High ceilings and large windows throughout the property add to the bright, airy atmosphere and sense of space. Adjacent, a characterful and inviting reception room with views into the garden and stylish exposed brick wall feeds through to a fresh, family sized modern bathroom. The bedroom which completes this charming flat benefits from a large bay window, allowing a bright and airy atmosphere in keeping with the rest of the property. There is significant built-in storage as well as plenty of space for a work-from-home desk or anything else the purchaser may require.

#### **Features**

- One bedroom
- Large private garden
- Victorian conversion
- Raised ground floor
- Almost 700 square feet of internal space
- Characterful and stylish throughout
- Bright and airy
- Share of freehold
- Local amenities of Forest Hill & Rapid transport links
- Potential to convert into 2 bedrooms

### Waldenshaw Road, Forest Hill, SE23

Waldenshaw Road, Forest Hill, SE23

1 Bedroom Flat

Approximate internal area: 678 sqft 63 sqm

While we do try our very best, floor plans are produced as a guide only and we take no responsibility for the precise accuracy with which any property is represented.

### Waldenshaw Road, Forest Hill, SE23