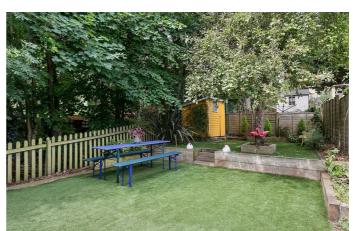

#### **Features**

- One bedroom
- Large private garden
- Victorian conversion
- Raised ground floor
- Almost 700 square feet of internal space
- Characterful and stylish throughout
- Bright and airy
- Share of freehold
- Local amenities of Forest Hill & Rapid transport links
- Potential to convert into 2 bedrooms