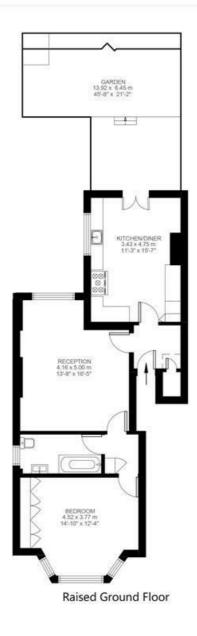

### Waldenshaw Road, Forest Hill, SE23

Waldenshaw Road, Forest Hill, SE23

1 Bedroom Flat

Approximate internal area: 678 sqft 63 sqm

While we do try our very best, floor plans are produced as a guide only and we take no responsibility for the precise accuracy with which any property is represented.