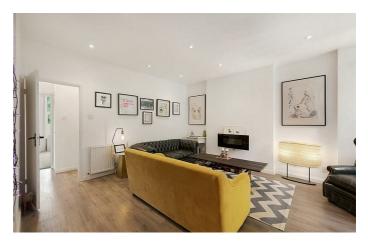

## **Property Details**

An ample eat-in kitchen sits at the rear providing access to the garden, complete with a range cooker, butlers sink and shaker-style units. The kitchen offers generous storage options, abundant surface space and great dimensions for dining. High ceilings and large windows throughout the property add to the bright, airy atmosphere and sense of space. Adjacent, a characterful and inviting reception room with views into the garden and stylish exposed brick wall feeds through to a fresh, family sized modern bathroom. The bedroom which completes this charming flat benefits from a large bay window, allowing a bright and airy atmosphere in keeping with the rest of the property. There is significant built-in storage as well as plenty of space for a work-from-home desk or anything else the purchaser may require.