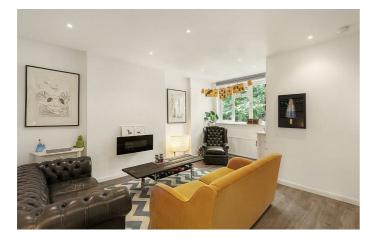

## **Property Details**

An ample eat-in kitchen sits at the rear providing access to the garden, complete with a range cooker, butlers sink and shaker-style units. The kitchen offers generous storage options, abundant surface space and great dimensions for dining. High ceilings and large windows throughout the property add to the bright, airy atmosphere and sense of space. Adjacent, a characterful and inviting reception room with views into the garden and stylish exposed brick wall feeds through to a fresh, family sized modern bathroom. The bedroom which completes this charming flat benefits from a large bay window, allowing a bright and airy atmosphere in keeping with the rest of the property. There is significant built-in storage as well as plenty of space for a work-from-home desk or anything else the purchaser may require.