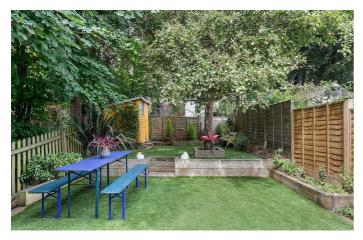

#### **Features**

- One bedroom
- Large private garden
- Victorian conversion
- Raised ground floor
- Almost 700 square feet of internal space
- Characterful and stylish throughout
- Bright and airy
- Share of freehold
- Local amenities of Forest Hill & Rapid transport links
- Potential to convert into 2 bedrooms