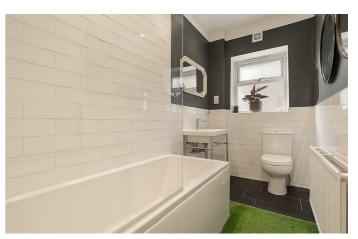

## **Property Details**

An ample eat-in kitchen sits at the rear providing access to the garden, complete with a range cooker, butlers sink and shaker-style units. The kitchen offers generous storage options, abundant surface space and great dimensions for dining. High ceilings and large windows throughout the property add to the bright, airy atmosphere and sense of space. Adjacent, a characterful and inviting reception room with views into the garden and stylish exposed brick wall feeds through to a fresh, family sized modern bathroom. The bedroom which completes this charming flat benefits from a large bay window, allowing a bright and airy atmosphere in keeping with the rest of the property. There is significant built-in storage as well as plenty of space for a work-from-home desk or anything else the purchaser may require.