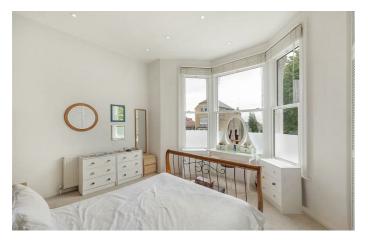

## **Property Details**

An ample eat-in kitchen sits at the rear providing access to the garden, complete with a range cooker, butlers sink and shaker-style units. The kitchen offers generous storage options, abundant surface space and great dimensions for dining. High ceilings and large windows throughout the property add to the bright, airy atmosphere and sense of space. Adjacent, a characterful and inviting reception room with views into the garden and stylish exposed brick wall feeds through to a fresh, family sized modern bathroom. The bedroom which completes this charming flat benefits from a large bay window, allowing a bright and airy atmosphere in keeping with the rest of the property. There is significant built-in storage as well as plenty of space for a work-from-home desk or anything else the purchaser may require.