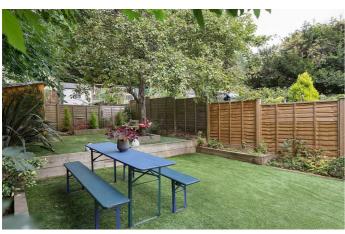

#### **Features**

- One bedroom
- Large private garden
- Victorian conversion
- Raised ground floor
- Almost 700 square feet of internal space
- Characterful and stylish throughout
- Bright and airy
- Share of freehold
- Local amenities of Forest Hill & Rapid transport links
- Potential to convert into 2 bedrooms