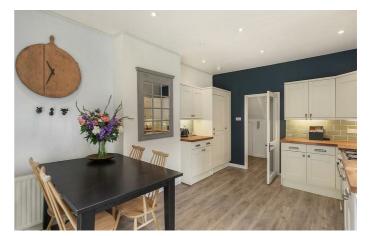

## **Property Details**

An ample eat-in kitchen sits at the rear providing access to the garden, complete with a range cooker, butlers sink and shaker-style units. The kitchen offers generous storage options, abundant surface space and great dimensions for dining. High ceilings and large windows throughout the property add to the bright, airy atmosphere and sense of space. Adjacent, a characterful and inviting reception room with views into the garden and stylish exposed brick wall feeds through to a fresh, family sized modern bathroom. The bedroom which completes this charming flat benefits from a large bay window, allowing a bright and airy atmosphere in keeping with the rest of the property. There is significant built-in storage as well as plenty of space for a work-from-home desk or anything else the purchaser may require.