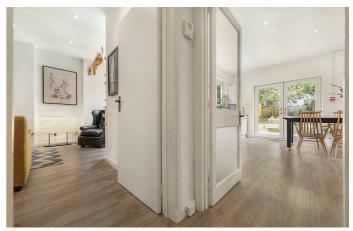

## **Property Details**

An ample eat-in kitchen sits at the rear providing access to the garden, complete with a range cooker, butlers sink and shaker-style units. The kitchen offers generous storage options, abundant surface space and great dimensions for dining. High ceilings and large windows throughout the property add to the bright, airy atmosphere and sense of space. Adjacent, a characterful and inviting reception room with views into the garden and stylish exposed brick wall feeds through to a fresh, family sized modern bathroom. The bedroom which completes this charming flat benefits from a large bay window, allowing a bright and airy atmosphere in keeping with the rest of the property. There is significant built-in storage as well as plenty of space for a work-from-home desk or anything else the purchaser may require.