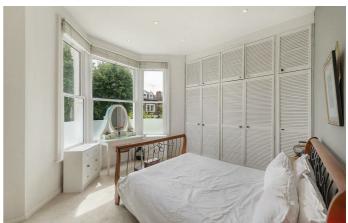

## **Property Details**

An ample eat-in kitchen sits at the rear providing access to the garden, complete with a range cooker, butlers sink and shaker-style units. The kitchen offers generous storage options, abundant surface space and great dimensions for dining. High ceilings and large windows throughout the property add to the bright, airy atmosphere and sense of space. Adjacent, a characterful and inviting reception room with views into the garden and stylish exposed brick wall feeds through to a fresh, family sized modern bathroom. The bedroom which completes this charming flat benefits from a large bay window, allowing a bright and airy atmosphere in keeping with the rest of the property. There is significant built-in storage as well as plenty of space for a work-from-home desk or anything else the purchaser may require.