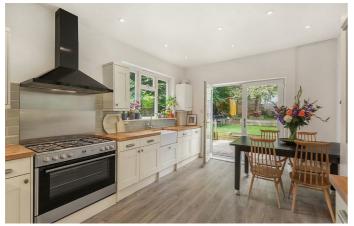

## **Property Details**

An ample eat-in kitchen sits at the rear providing access to the garden, complete with a range cooker, butlers sink and shaker-style units. The kitchen offers generous storage options, abundant surface space and great dimensions for dining. High ceilings and large windows throughout the property add to the bright, airy atmosphere and sense of space. Adjacent, a characterful and inviting reception room with views into the garden and stylish exposed brick wall feeds through to a fresh, family sized modern bathroom. The bedroom which completes this charming flat benefits from a large bay window, allowing a bright and airy atmosphere in keeping with the rest of the property. There is significant built-in storage as well as plenty of space for a work-from-home desk or anything else the purchaser may require.