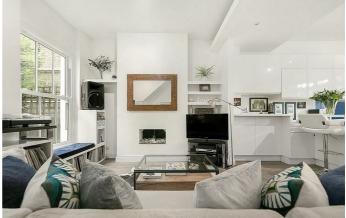

## **Property Details**

High ceilings and large sash windows add to the bright and airy ambience of the attractive open-plan reception. A sleek white-gloss kitchen with integrated appliances, abundant storage and a breakfast bar overlooks a cosy and stylish reception area, providing a perfect space to entertain, relax and unwind. This level of the property also provides access onto an attractively finished, low-maintenance private garden, an appealing outside space that is ideal for dining al-fresco and savouring the warmer months of the year. All three bedrooms are well-proportioned doubles, one with access onto a private courtyard that offers an outside storage space. With multiple rooms on offer, the space becomes flexible as demonstrated by the current owner, using one room as a dressing room/home office, and another as a nursery. A modern, family-sized bathroom completes this charming flat.