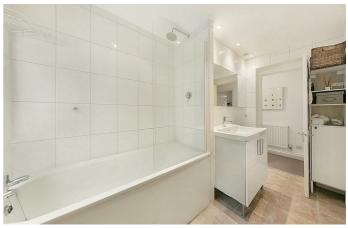

## **Property Details**

High ceilings and large sash windows add to the bright and airy ambience of the attractive open-plan reception. A sleek white-gloss kitchen with integrated appliances, abundant storage and a breakfast bar overlooks a cosy and stylish reception area, providing a perfect space to entertain, relax and unwind. This level of the property also provides access onto an attractively finished, low-maintenance private garden, an appealing outside space that is ideal for dining al-fresco and savouring the warmer months of the year. All three bedrooms are well-proportioned doubles, one with access onto a private courtyard that offers an outside storage space. With multiple rooms on offer, the space becomes flexible as demonstrated by the current owner, using one room as a dressing room/home office, and another as a nursery. A modern, family-sized bathroom completes this charming flat.