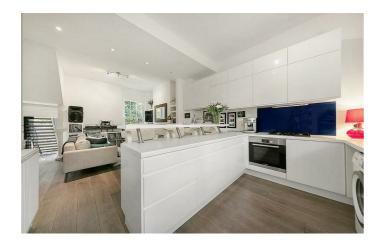

## **Property Details**

High ceilings and large sash windows add to the bright and airy ambience of the attractive open-plan reception. A sleek white-gloss kitchen with integrated appliances, abundant storage and a breakfast bar overlooks a cosy and stylish reception area, providing a perfect space to entertain, relax and unwind. This level of the property also provides access onto an attractively finished, low-maintenance private garden, an appealing outside space that is ideal for dining al-fresco and savouring the warmer months of the year. All three bedrooms are well-proportioned doubles, one with access onto a private courtyard that offers an outside storage space. With multiple rooms on offer, the space becomes flexible as demonstrated by the current owner, using one room as a dressing room/home office, and another as a nursery. A modern, family-sized bathroom completes this charming flat.