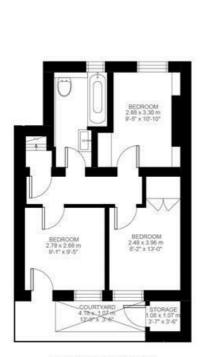

## Railton Road, Herne Hill, SE24

Railton Road, Herne Hill, SE24

3 Bedroom Flat

Approximate internal area: 799 sqft 74 sqm

Approximate storage: 12 sqft 1 sqm
Approximate total internal area: 75 sqm 809 sqft

Ground Floor

While we do try our very best, floor plans are produced as a guide only and we take no responsibility for the precise accuracy with which any property is represented.