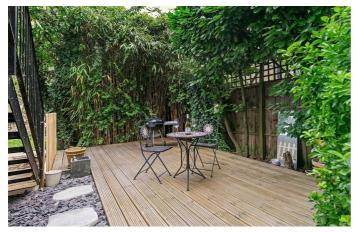

## **Property Details**

High ceilings and large sash windows add to the bright and airy ambience of the attractive open-plan reception. A sleek white-gloss kitchen with integrated appliances, abundant storage and a breakfast bar overlooks a cosy and stylish reception area, providing a perfect space to entertain, relax and unwind. This level of the property also provides access onto an attractively finished, low-maintenance private garden, an appealing outside space that is ideal for dining al-fresco and savouring the warmer months of the year. All three bedrooms are well-proportioned doubles, one with access onto a private courtyard that offers an outside storage space. With multiple rooms on offer, the space becomes flexible as demonstrated by the current owner, using one room as a dressing room/home office, and another as a nursery. A modern, family-sized bathroom completes this charming flat.