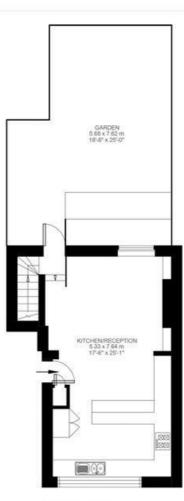

## Railton Road, Herne Hill, SE24

Railton Road, Herne Hill, SE24

3 Bedroom Flat

Approximate internal area: 799 sqft 74 sqm

Approximate storage: 12 sqft 1 sqm
Approximate total internal area: 75 sqm 809 sqft

Ground Floor

While we do try our very best, floor plans are produced as a guide only and we take no responsibility for the precise accuracy with which any property is represented.