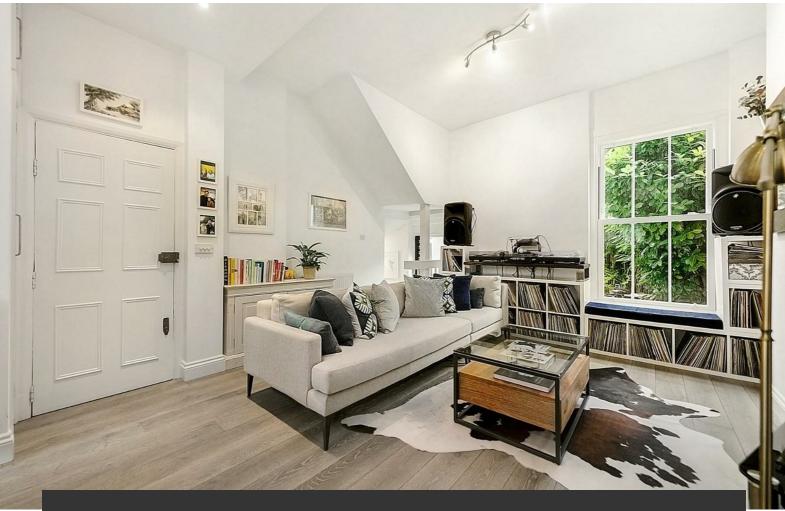

## **Property Details**

High ceilings and large sash windows add to the bright and airy ambience of the attractive open-plan reception. A sleek white-gloss kitchen with integrated appliances, abundant storage and a breakfast bar overlooks a cosy and stylish reception area, providing a perfect space to entertain, relax and unwind. This level of the property also provides access onto an attractively finished, low-maintenance private garden, an appealing outside space that is ideal for dining al-fresco and savouring the warmer months of the year. All three bedrooms are well-proportioned doubles, one with access onto a private courtyard that offers an outside storage space. With multiple rooms on offer, the space becomes flexible as demonstrated by the current owner, using one room as a dressing room/home office, and another as a nursery. A modern, family-sized bathroom completes this charming flat.