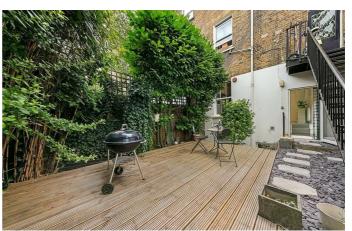

## **Property Details**

High ceilings and large sash windows add to the bright and airy ambience of the attractive open-plan reception. A sleek white-gloss kitchen with integrated appliances, abundant storage and a breakfast bar overlooks a cosy and stylish reception area, providing a perfect space to entertain, relax and unwind. This level of the property also provides access onto an attractively finished, low-maintenance private garden, an appealing outside space that is ideal for dining al-fresco and savouring the warmer months of the year. All three bedrooms are well-proportioned doubles, one with access onto a private courtyard that offers an outside storage space. With multiple rooms on offer, the space becomes flexible as demonstrated by the current owner, using one room as a dressing room/home office, and another as a nursery. A modern, family-sized bathroom completes this charming flat.

## **Features**

- Three double bedrooms
- Private garden
- Over 800 square feet of internal space
- Split-level
- Victorian conversion
- Ideal location between Brixton and Herne Hill
- Brockwell Park in moments
- Short walk to local amenities
- Share of freehold