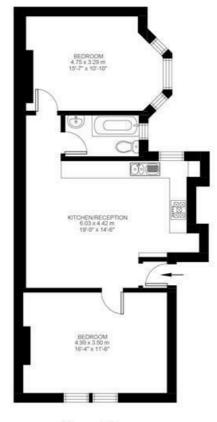

#### Coldharbour Lane, Brixton, SW9

Coldharbour Lane, Brixton, SW9 2 Bedroom Flat Approximate internal area: 695 sqft 65 sqm

Second Floor

While we do try our very best, floor plans are produced as a guide only and we take no responsibility for the precise accuracy with which any property is represented.