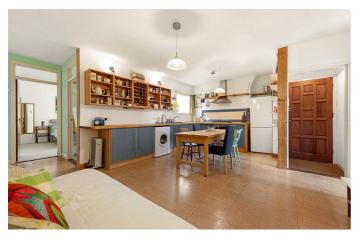

### **Property Details**

The property is in great condition throughout and boasts two generously sized double bedrooms, perfect for sharers or anyone looking to let the spare room. Almost 700 square feet of internal living space has been considerately utilised, providing large airy rooms without wasting a single square foot on a dull and unusable hallway space, high ceilings throughout add to the sense of space. The open-plan reception separates the two rooms and is truly the heart of the home, a welcoming and cosy space which is perfect for lounging, relaxing, dining and cooking. The room is perfect for hosting dinner parties and entertaining, with a fully-equipped contemporary kitchen and good storage options. The family sized bathroom is nestled adjacent, completing this charming flat.