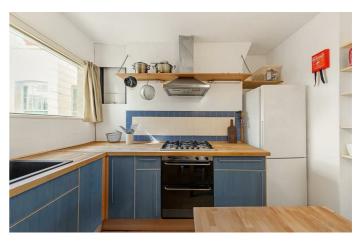

### **Property Details**

The property is in great condition throughout and boasts two generously sized double bedrooms, perfect for sharers or anyone looking to let the spare room. Almost 700 square feet of internal living space has been considerately utilised, providing large airy rooms without wasting a single square foot on a dull and unusable hallway space, high ceilings throughout add to the sense of space. The open-plan reception separates the two rooms and is truly the heart of the home, a welcoming and cosy space which is perfect for lounging, relaxing, dining and cooking. The room is perfect for hosting dinner parties and entertaining, with a fully-equipped contemporary kitchen and good storage options. The family sized bathroom is nestled adjacent, completing this charming flat.