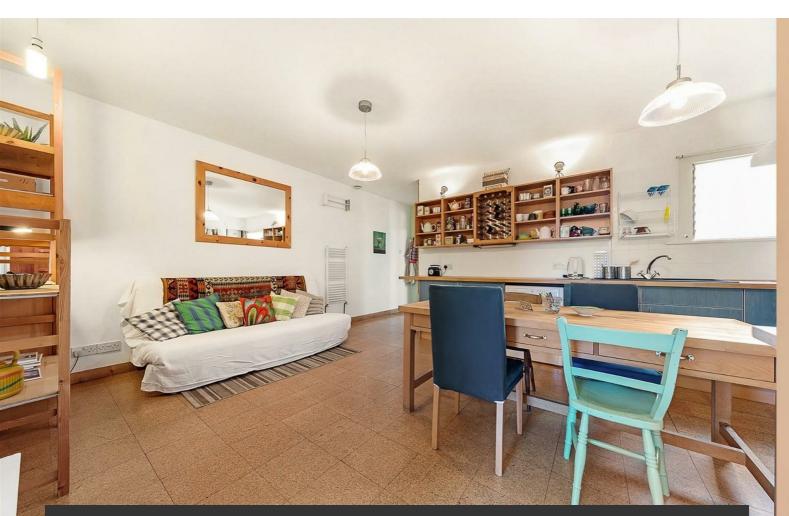

### **Property Details**

The property is in great condition throughout and boasts two generously sized double bedrooms, perfect for sharers or anyone looking to let the spare room. Almost 700 square feet of internal living space has been considerately utilised, providing large airy rooms without wasting a single square foot on a dull and unusable hallway space, high ceilings throughout add to the sense of space. The open-plan reception separates the two rooms and is truly the heart of the home, a welcoming and cosy space which is perfect for lounging, relaxing, dining and cooking. The room is perfect for hosting dinner parties and entertaining, with a fully-equipped contemporary kitchen and good storage options. The family sized bathroom is nestled adjacent, completing this charming flat.