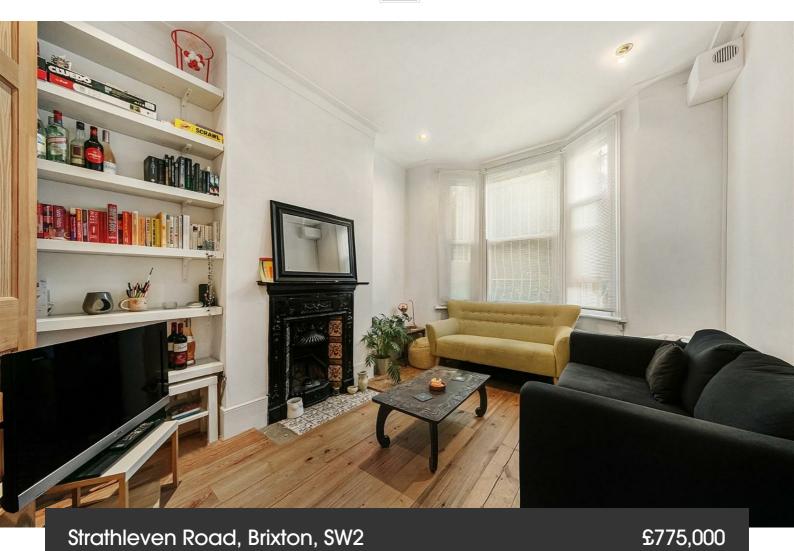

## **Property Details**

2 bedroom house for sale

The ground floor comprises an attractive reception at the front complete with a bay window and feature fireplace, hardwood flooring runs through to a fully integrated and well-appointed kitchen-diner. The kitchen itself is substantial and offers considerable storage options. The space leads through to a utility room, a downstairs WC and access onto the low-maintenance private garden at the rear. Outside space has become more valuable than ever and this pretty garden is the ideal spot to savour the warmer months, hosting dinner parties' al-fresco and soaking up the sunshine. Arranged over the first floor, a particularly attractive and well-proportioned bedroom sits adjacent to the second reception room and a modern, family-sized bathroom at the rear. The second floor hosts the second 'loft-style' bedroom, stylishly finished with exposed brick and access to significant eaves storage.

## **Features**

- Two double bedrooms
- Second reception could easily be repurposed as a third bedroom

Share of Freehold

- Private garden
- Unique and rare to market Victoria half-house
- Bright and airy throughout
- Characterful features
- Local amenities in moments
- Both Brixton and Clapham in under 10 minutes
- Share of freehold and Chain-free