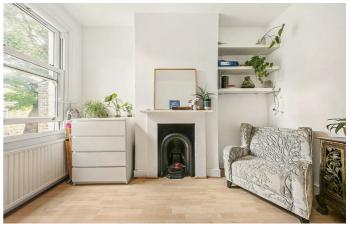

## **Property Details**

2 bedroom house for sale

The ground floor comprises an attractive reception at the front complete with a bay window and feature fireplace, hardwood flooring runs through to a fully integrated and well-appointed kitchen-diner. The kitchen itself is substantial and offers considerable storage options. The space leads through to a utility room, a downstairs WC and access onto the low-maintenance private garden at the rear. Outside space has become more valuable than ever and this pretty garden is the ideal spot to savour the warmer months, hosting dinner parties' al-fresco and soaking up the sunshine. Arranged over the first floor, a particularly attractive and well-proportioned bedroom sits adjacent to the second reception room and a modern, family-sized bathroom at the rear. The second floor hosts the second 'loft-style' bedroom, stylishly finished with exposed brick and access to significant eaves storage.