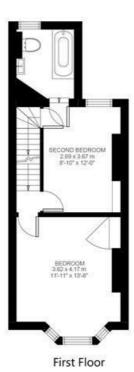

## **Property Details**

2 bedroom house for sale

The ground floor comprises an attractive reception at the front complete with a bay window and feature fireplace, hardwood flooring runs through to a fully integrated and well-appointed kitchen-diner. The kitchen itself is substantial and offers considerable storage options. The space leads through to a utility room, a downstairs WC and access onto the low-maintenance private garden at the rear. Outside space has become more valuable than ever and this pretty garden is the ideal spot to savour the warmer months, hosting dinner parties' al-fresco and soaking up the sunshine. Arranged over the first floor, a particularly attractive and well-proportioned bedroom sits adjacent to the second reception room and a modern, family-sized bathroom at the rear. The second floor hosts the second 'loft-style' bedroom, stylishly finished with exposed brick and access to significant eaves storage.

## Strathleven Road, Brixton, SW2

Strathleven Road, Brixton SW2

2 Bedroom Flat Approximate internal area: 855 sqft 79 sqm Approximate eaves storage: 50 sqft 5 sqm Approximate total internal area: 84 sqm 900 sqft