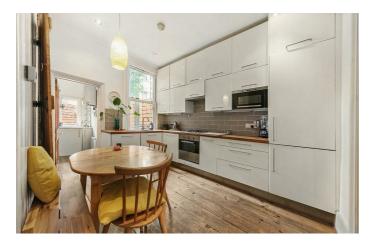

## **Property Details**

2 bedroom house for sale

The ground floor comprises an attractive reception at the front complete with a bay window and feature fireplace, hardwood flooring runs through to a fully integrated and well-appointed kitchen-diner. The kitchen itself is substantial and offers considerable storage options. The space leads through to a utility room, a downstairs WC and access onto the low-maintenance private garden at the rear. Outside space has become more valuable than ever and this pretty garden is the ideal spot to savour the warmer months, hosting dinner parties' al-fresco and soaking up the sunshine. Arranged over the first floor, a particularly attractive and well-proportioned bedroom sits adjacent to the second reception room and a modern, family-sized bathroom at the rear. The second floor hosts the second 'loft-style' bedroom, stylishly finished with exposed brick and access to significant eaves storage.