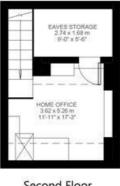

## **Property Details**

2 bedroom house for sale

The ground floor comprises an attractive reception at the front complete with a bay window and feature fireplace, hardwood flooring runs through to a fully integrated and well-appointed kitchen-diner. The kitchen itself is substantial and offers considerable storage options. The space leads through to a utility room, a downstairs WC and access onto the low-maintenance private garden at the rear. Outside space has become more valuable than ever and this pretty garden is the ideal spot to savour the warmer months, hosting dinner parties' al-fresco and soaking up the sunshine. Arranged over the first floor, a particularly attractive and well-proportioned bedroom sits adjacent to the second reception room and a modern, family-sized bathroom at the rear. The second floor hosts the second 'loft-style' bedroom, stylishly finished with exposed brick and access to significant eaves storage.

## Strathleven Road, Brixton, SW2

Strathleven Road, Brixton SW2

2 Bedroom Flat Approximate internal area: 855 sqft 79 sqm Approximate eaves storage: 50 sqft 5 sqm Approximate total internal area: 84 sqm 900 sqft

Second Floor

While we do try our very best, floor plans are produced as a guide only and we take no responsibility for the precise accuracy with which any property is represented.