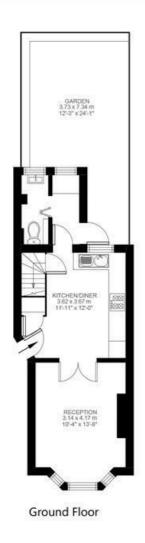

## **Property Details**

2 bedroom house for sale

The ground floor comprises an attractive reception at the front complete with a bay window and feature fireplace, hardwood flooring runs through to a fully integrated and well-appointed kitchen-diner. The kitchen itself is substantial and offers considerable storage options. The space leads through to a utility room, a downstairs WC and access onto the low-maintenance private garden at the rear. Outside space has become more valuable than ever and this pretty garden is the ideal spot to savour the warmer months, hosting dinner parties' al-fresco and soaking up the sunshine. Arranged over the first floor, a particularly attractive and well-proportioned bedroom sits adjacent to the second reception room and a modern, family-sized bathroom at the rear. The second floor hosts the second 'loft-style' bedroom, stylishly finished with exposed brick and access to significant eaves storage.

## Strathleven Road, Brixton, SW2

Strathleven Road, Brixton SW2

2 Bedroom Flat Approximate internal area: 855 sqft 79 sqm Approximate eaves storage: 50 sqft 5 sqm Approximate total internal area: 84 sqm 900 sqft