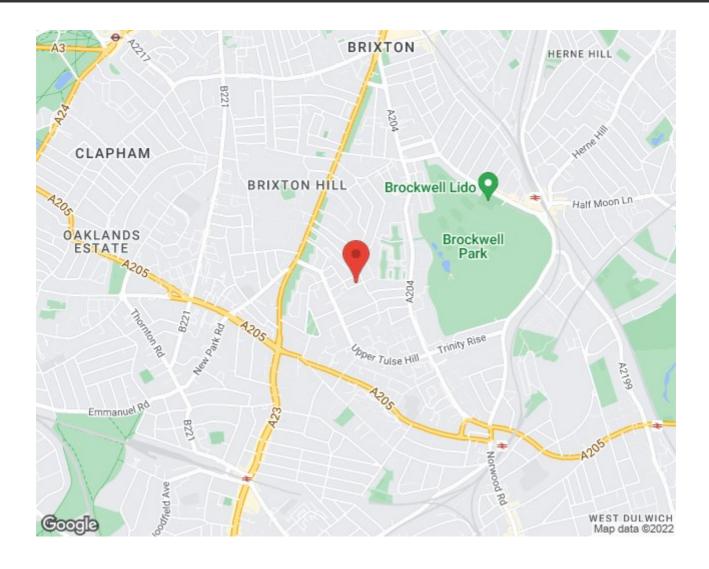

th of the house. The layout is incredibly versatile and the space can be altered to suit each individual purchaser's requirements, to create their ideal home over time.

## **Features**

- Four double bedrooms
- Victorian terraced house

Freehold

- Requires modernisation
- Potential to extend (STPP)
- Sought-after location
- Over 1500 square feet of internal space
- Brockwell Park in walking distance
- Freehold
- Chain-Free



















## Craster Road, Brixton, SW2

## Craster Road 4 Bedroom House Approx internal area: 1520 sqft 141 sqm While we do try our very best, floor plans are produced as a guide only and we take no responsibility for the precise accuracy with which any property is represented Basement Second Floor First Floor Ground Floor





## Craster Road, Brixton, SW2