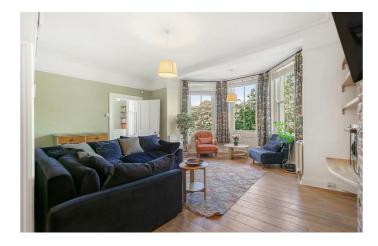

### **Property Details**

At over 1,000 square feet with an impressively spacious kitchen and separate reception, this characterful conversion ticks boxes for many purchasers. The reception room is a magnificent space with high ceilings, exposed brickwork and a bay window. At the other end of the apartment, an impressive eat-in kitchen which could be configured as an open-plan living space, with the separate reception acting as the principal bedroom for any purchasers who require three bedrooms. The current principal bedroom is cosy and peaceful, tucked away at the rear looking into the gardens below with two large sash windows and plenty of built-in storage. Adjacent, the second double bedroom could be rented out, used as a guest room, home office, dressing room or nursery. A stylishly tiled, modern bathroom and separate WC complete this fantastic property. Further benefits include access to both the communal garden and roof terrace. Both are notable in size and predominantly South-West facing in position, allowing for all-day sun into the later hours of the day. This grand house is set back quietly from the road behind a sweeping driveway with first come, first served off-street parking with space for three cars.