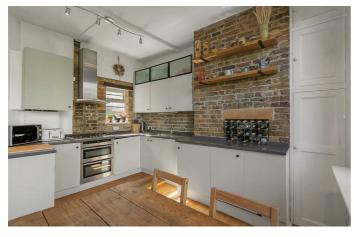

### **Property Details**

At over 1,000 square feet with an impressively spacious kitchen and separate reception, this characterful conversion ticks boxes for many purchasers. The reception room is a magnificent space with high ceilings, exposed brickwork and a bay window. At the other end of the apartment, an impressive eat-in kitchen which could be configured as an open-plan living space, with the separate reception acting as the principal bedroom for any purchasers who require three bedrooms. The current principal bedroom is cosy and peaceful, tucked away at the rear looking into the gardens below with two large sash windows and plenty of built-in storage. Adjacent, the second double bedroom could be rented out, used as a guest room, home office, dressing room or nursery. A stylishly tiled, modern bathroom and separate WC complete this fantastic property. Further benefits include access to both the communal garden and roof terrace. Both are notable in size and predominantly South-West facing in position, allowing for all-day sun into the later hours of the day. This grand house is set back quietly from the road behind a sweeping driveway with first come, first served off-street parking with space for three cars.