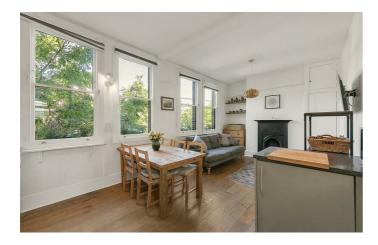

### **Property Details**

At over 1,000 square feet with an impressively spacious kitchen and separate reception, this characterful conversion ticks boxes for many purchasers. The reception room is a magnificent space with high ceilings, exposed brickwork and a bay window. At the other end of the apartment, an impressive eat-in kitchen which could be configured as an open-plan living space, with the separate reception acting as the principal bedroom for any purchasers who require three bedrooms. The current principal bedroom is cosy and peaceful, tucked away at the rear looking into the gardens below with two large sash windows and plenty of built-in storage. Adjacent, the second double bedroom could be rented out, used as a guest room, home office, dressing room or nursery. A stylishly tiled, modern bathroom and separate WC complete this fantastic property. Further benefits include access to both the communal garden and roof terrace. Both are notable in size and predominantly South-West facing in position, allowing for all-day sun into the later hours of the day. This grand house is set back quietly from the road behind a sweeping driveway with first come, first served off-street parking with space for three cars.