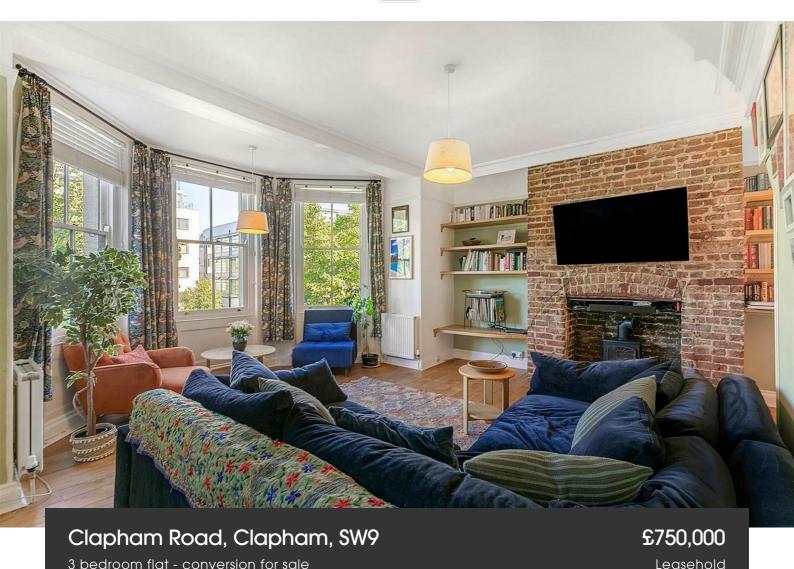

### **Property Details**

At over 1,000 square feet with an impressively spacious kitchen and separate reception, this characterful conversion ticks boxes for many purchasers. The reception room is a magnificent space with high ceilings, exposed brickwork and a bay window. At the other end of the apartment, an impressive eat-in kitchen which could be configured as an open-plan living space, with the separate reception acting as the principal bedroom for any purchasers who require three bedrooms. The current principal bedroom is cosy and peaceful, tucked away at the rear looking into the gardens below with two large sash windows and plenty of built-in storage. Adjacent, the second double bedroom could be rented out, used as a guest room, home office, dressing room or nursery. A stylishly tiled, modern bathroom and separate WC complete this fantastic property. Further benefits include access to both the communal garden and roof terrace. Both are notable in size and predominantly South-West facing in position, allowing for all-day sun into the later hours of the day. This grand house is set back quietly from the road behind a sweeping driveway with first come, first served off-street parking with space for three cars.

#### **Features**

- Three bedrooms
- Period conversion
- Over 1,000 square feet of internal space
- Large shared garden and roof terrace
- Bright, spacious and characterful
- Timber sash double glazed windows throughout
- Off street parking
- Clapham High Street, Brixton and Stockwell all within walking distance
- Northern Line, Victoria Line and London Overground
- Clapham Common a short stroll away