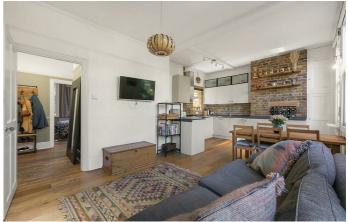

### **Property Details**

At over 1,000 square feet with an impressively spacious kitchen and separate reception, this characterful conversion ticks boxes for many purchasers. The reception room is a magnificent space with high ceilings, exposed brickwork and a bay window. At the other end of the apartment, an impressive eat-in kitchen which could be configured as an open-plan living space, with the separate reception acting as the principal bedroom for any purchasers who require three bedrooms. The current principal bedroom is cosy and peaceful, tucked away at the rear looking into the gardens below with two large sash windows and plenty of built-in storage. Adjacent, the second double bedroom could be rented out, used as a guest room, home office, dressing room or nursery. A stylishly tiled, modern bathroom and separate WC complete this fantastic property. Further benefits include access to both the communal garden and roof terrace. Both are notable in size and predominantly South-West facing in position, allowing for all-day sun into the later hours of the day. This grand house is set back quietly from the road behind a sweeping driveway with first come, first served off-street parking with space for three cars.