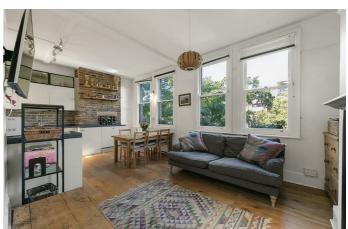

### **Property Details**

At over 1,000 square feet with an impressively spacious kitchen and separate reception, this characterful conversion ticks boxes for many purchasers. The reception room is a magnificent space with high ceilings, exposed brickwork and a bay window. At the other end of the apartment, an impressive eat-in kitchen which could be configured as an open-plan living space, with the separate reception acting as the principal bedroom for any purchasers who require three bedrooms. The current principal bedroom is cosy and peaceful, tucked away at the rear looking into the gardens below with two large sash windows and plenty of built-in storage. Adjacent, the second double bedroom could be rented out, used as a guest room, home office, dressing room or nursery. A stylishly tiled, modern bathroom and separate WC complete this fantastic property. Further benefits include access to both the communal garden and roof terrace. Both are notable in size and predominantly South-West facing in position, allowing for all-day sun into the later hours of the day. This grand house is set back quietly from the road behind a sweeping driveway with first come, first served off-street parking with space for three cars.