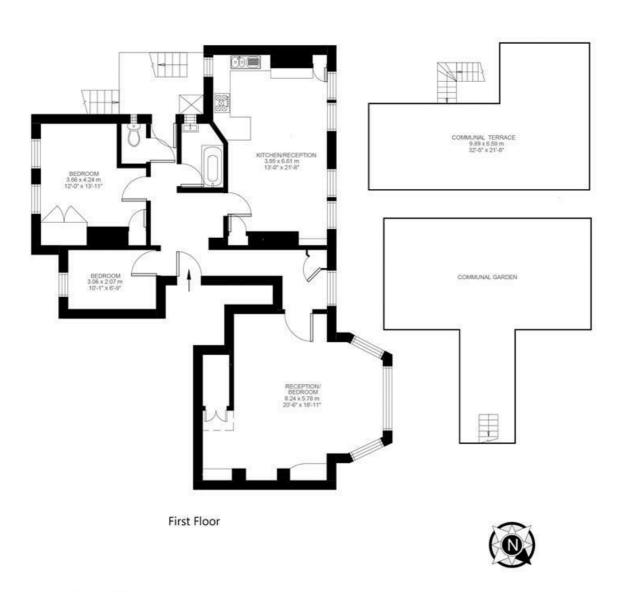

### Clapham Road, Clapham, SW9

Clapham Road, Clapham, SW9

3 Bedroom Flat

Approximate internal area: 1061 sqft 99 sqm

While we do try our very best, floor plans are produced as a guide only and we take no responsibility for the precise accuracy with which any property is represented.