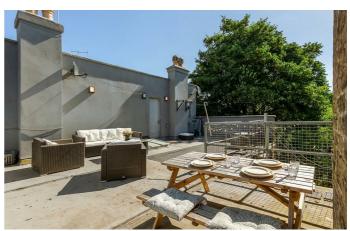

### **Property Details**

At over 1,000 square feet with an impressively spacious kitchen and separate reception, this characterful conversion ticks boxes for many purchasers. The reception room is a magnificent space with high ceilings, exposed brickwork and a bay window. At the other end of the apartment, an impressive eat-in kitchen which could be configured as an open-plan living space, with the separate reception acting as the principal bedroom for any purchasers who require three bedrooms. The current principal bedroom is cosy and peaceful, tucked away at the rear looking into the gardens below with two large sash windows and plenty of built-in storage. Adjacent, the second double bedroom could be rented out, used as a guest room, home office, dressing room or nursery. A stylishly tiled, modern bathroom and separate WC complete this fantastic property. Further benefits include access to both the communal garden and roof terrace. Both are notable in size and predominantly South-West facing in position, allowing for all-day sun into the later hours of the day. This grand house is set back quietly from the road behind a sweeping driveway with first come, first served off-street parking with space for three cars.

#### **Features**

- Three bedrooms
- Period conversion
- Over 1,000 square feet of internal space
- Large shared garden and roof terrace
- Bright, spacious and characterful
- Timber sash double glazed windows throughout
- Off street parking
- Clapham High Street, Brixton and Stockwell all within walking distance
- Northern Line, Victoria Line and London Overground
- Clapham Common a short stroll away