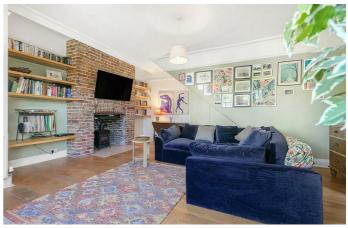

### **Property Details**

At over 1,000 square feet with an impressively spacious kitchen and separate reception, this characterful conversion ticks boxes for many purchasers. The reception room is a magnificent space with high ceilings, exposed brickwork and a bay window. At the other end of the apartment, an impressive eat-in kitchen which could be configured as an open-plan living space, with the separate reception acting as the principal bedroom for any purchasers who require three bedrooms. The current principal bedroom is cosy and peaceful, tucked away at the rear looking into the gardens below with two large sash windows and plenty of built-in storage. Adjacent, the second double bedroom could be rented out, used as a guest room, home office, dressing room or nursery. A stylishly tiled, modern bathroom and separate WC complete this fantastic property. Further benefits include access to both the communal garden and roof terrace. Both are notable in size and predominantly South-West facing in position, allowing for all-day sun into the later hours of the day. This grand house is set back quietly from the road behind a sweeping driveway with first come, first served off-street parking with space for three cars.