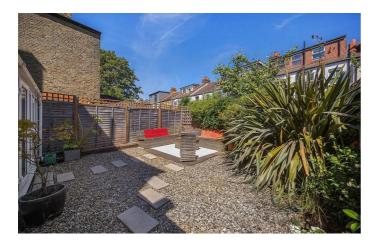

# **Property Details**

The ground floor of the property provides substantial entertaining space. An attractive separate reception sits at the front of the house which boasts high, corniced ceilings throughout and a beautifully bright and airy atmosphere. Adjacent, an impressive open-plan kitchen leads through to a sun-filled conservatory and out onto the pretty, low-maintenance private garden at the rear. A WC is also usefully tucked away off the entertaining space. The first floor comprises three double bedrooms, two are particularly large and the third would be ideal as a guest bedroom, nursery, home office or anything else the purchaser may require. A modern, family sized bathroom with a walk-in shower and separate bath completes this level of the property. An impressive principal suite sits across the second floor, a full-sized dressing room and a further generous family-sized en-suite bathroom. This stunning home is beautifully finished from top to bottom and ready to move into, with high quality fixtures and fittings and tasteful, neutral decor.

#### **Features**

- Four double bedrooms
- · Period family home
- Over 1900 square feet of internal space
- Private rear garden
- Bright, airy and characterful throughout
- Sought-after location moments from two outstanding primary schools
- Walking distance to Brixton and Clapham
  High Streets
- Access to the Victoria and Northern tube lines
- Brockwell Park is a five-seven minute stroll
- · Chain-free