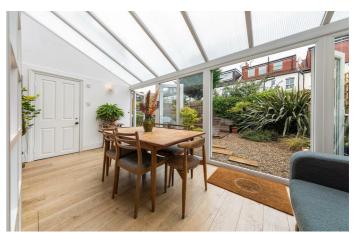

# **Property Details**

The ground floor of the property provides substantial entertaining space. An attractive separate reception sits at the front of the house which boasts high, corniced ceilings throughout and a beautifully bright and airy atmosphere. Adjacent, an impressive open-plan kitchen leads through to a sun-filled conservatory and out onto the pretty, low-maintenance private garden at the rear. A WC is also usefully tucked away off the entertaining space. The first floor comprises three double bedrooms, two are particularly large and the third would be ideal as a guest bedroom, nursery, home office or anything else the purchaser may require. A modern, family sized bathroom with a walk-in shower and separate bath completes this level of the property. An impressive principal suite sits across the second floor, a full-sized dressing room and a further generous family-sized en-suite bathroom. This stunning home is beautifully finished from top to bottom and ready to move into, with high quality fixtures and fittings and tasteful, neutral decor.