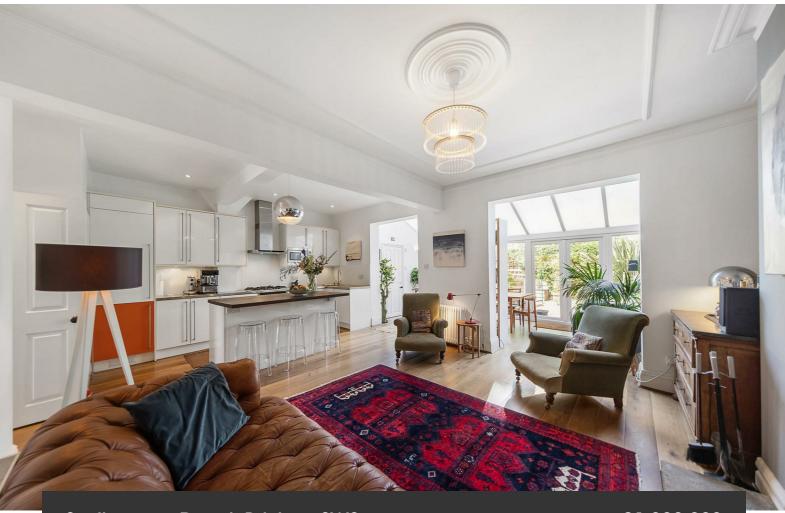

# **Property Details**

The ground floor of the property provides substantial entertaining space. An attractive separate reception sits at the front of the house which boasts high, corniced ceilings throughout and a beautifully bright and airy atmosphere. Adjacent, an impressive open-plan kitchen leads through to a sun-filled conservatory and out onto the pretty, low-maintenance private garden at the rear. A WC is also usefully tucked away off the entertaining space. The first floor comprises three double bedrooms, two are particularly large and the third would be ideal as a guest bedroom, nursery, home office or anything else the purchaser may require. A modern, family sized bathroom with a walk-in shower and separate bath completes this level of the property. An impressive principal suite sits across the second floor, a full-sized dressing room and a further generous family-sized en-suite bathroom. This stunning home is beautifully finished from top to bottom and ready to move into, with high quality fixtures and fittings and tasteful, neutral decor.

#### **Features**

- Four double bedrooms
- · Period family home
- Over 1900 square feet of internal space
- Private rear garden
- Bright, airy and characterful throughout
- Sought-after location moments from two outstanding primary schools
- Walking distance to Brixton and Clapham
  High Streets
- Access to the Victoria and Northern tube lines
- Brockwell Park is a five-seven minute stroll
- · Chain-free