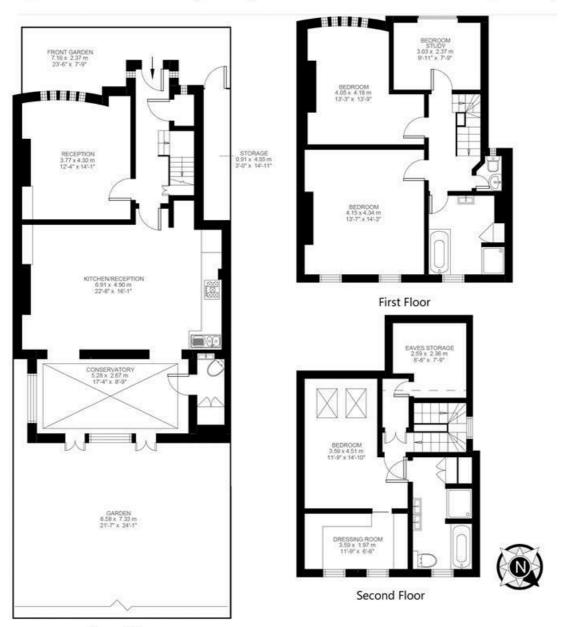

## Sudbourne Road, Brixton, SW2

Sudbourne Road, Brixton, SW2

4 Bedroom House

Approximate internal area: 1822 sqft 169 sqm

Approximate Eaves & Storage: 116 sqft 11 sqm Approximate total internal area:

180 sqm 1935 sqft

Ground Floor

While we do try our very best, floor plans are produced as a guide only and we take no responsibility for the precise accuracy with which any property is represented