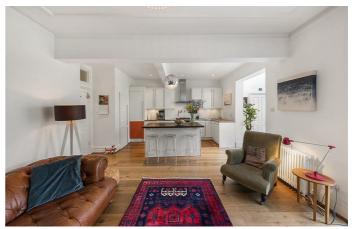

# **Property Details**

The ground floor of the property provides substantial entertaining space. An attractive separate reception sits at the front of the house which boasts high, corniced ceilings throughout and a beautifully bright and airy atmosphere. Adjacent, an impressive open-plan kitchen leads through to a sun-filled conservatory and out onto the pretty, low-maintenance private garden at the rear. A WC is also usefully tucked away off the entertaining space. The first floor comprises three double bedrooms, two are particularly large and the third would be ideal as a guest bedroom, nursery, home office or anything else the purchaser may require. A modern, family sized bathroom with a walk-in shower and separate bath completes this level of the property. An impressive principal suite sits across the second floor, a full-sized dressing room and a further generous family-sized en-suite bathroom. This stunning home is beautifully finished from top to bottom and ready to move into, with high quality fixtures and fittings and tasteful, neutral decor.