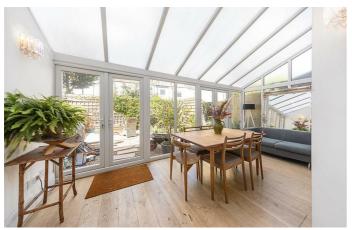

# **Property Details**

The ground floor of the property provides substantial entertaining space. An attractive separate reception sits at the front of the house which boasts high, corniced ceilings throughout and a beautifully bright and airy atmosphere. Adjacent, an impressive open-plan kitchen leads through to a sun-filled conservatory and out onto the pretty, low-maintenance private garden at the rear. A WC is also usefully tucked away off the entertaining space. The first floor comprises three double bedrooms, two are particularly large and the third would be ideal as a guest bedroom, nursery, home office or anything else the purchaser may require. A modern, family sized bathroom with a walk-in shower and separate bath completes this level of the property. An impressive principal suite sits across the second floor, a full-sized dressing room and a further generous family-sized en-suite bathroom. This stunning home is beautifully finished from top to bottom and ready to move into, with high quality fixtures and fittings and tasteful, neutral decor.