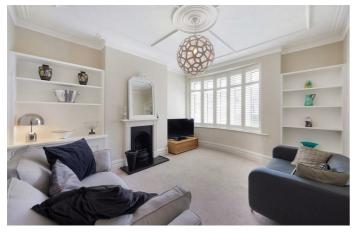

# **Property Details**

The ground floor of the property provides substantial entertaining space. An attractive separate reception sits at the front of the house which boasts high, corniced ceilings throughout and a beautifully bright and airy atmosphere. Adjacent, an impressive open-plan kitchen leads through to a sun-filled conservatory and out onto the pretty, low-maintenance private garden at the rear. A WC is also usefully tucked away off the entertaining space. The first floor comprises three double bedrooms, two are particularly large and the third would be ideal as a guest bedroom, nursery, home office or anything else the purchaser may require. A modern, family sized bathroom with a walk-in shower and separate bath completes this level of the property. An impressive principal suite sits across the second floor, a full-sized dressing room and a further generous family-sized en-suite bathroom. This stunning home is beautifully finished from top to bottom and ready to move into, with high quality fixtures and fittings and tasteful, neutral decor.