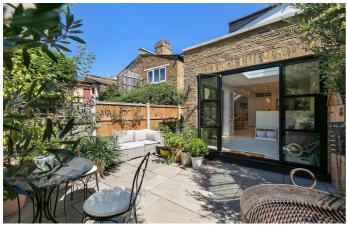

# Features

- Four double bedrooms
- Two bathrooms
- Over 1600 square feet of internal space
- Private, predominantly South-facing rear garden
- Victorian terraced house
- Nest operated underfloor heating across the entire ground floor
- Sought after, residential location
- Short stroll to the first stop on the Victoria line at Brixton tube
- Walking distance to Brixton, Clapham and Stockwell town centres
- Freehold