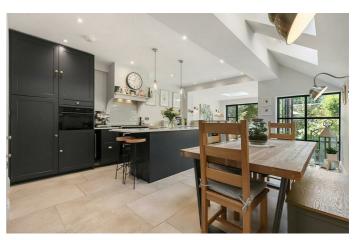

# **Property Details**

The kitchen at the rear is the perfect heart of this home, boasting fantastic dimensions that provide ample space to entertain and dine, with a lovely reception area looking into the garden complete with stylish Crittal-style windows and doors that flood the space with light. The kitchen itself offers generous storage options and surface space, with a central island, shaker-style units, a range cooker and high-end fixtures and fittings. There is plenty of space for a large dining table and multiple sky-lights that add to the bright and airy ambience within. Adjacent, a dual-aspect reception room is the perfect cosy spot to relax and unwind or entertain guests, with a handy WC tucked away within the hallway. The first floor comprises three of the four double bedrooms, one of which spans the entire width of the house and boasts a modern en-suite bathroom. The further two bedrooms are well-proportioned doubles and are separated by a family-sized bathroom finished with an attractive tile. Arranged over the second floor, a fantastic loft-style bedroom is complete with Velux windows and a WC.