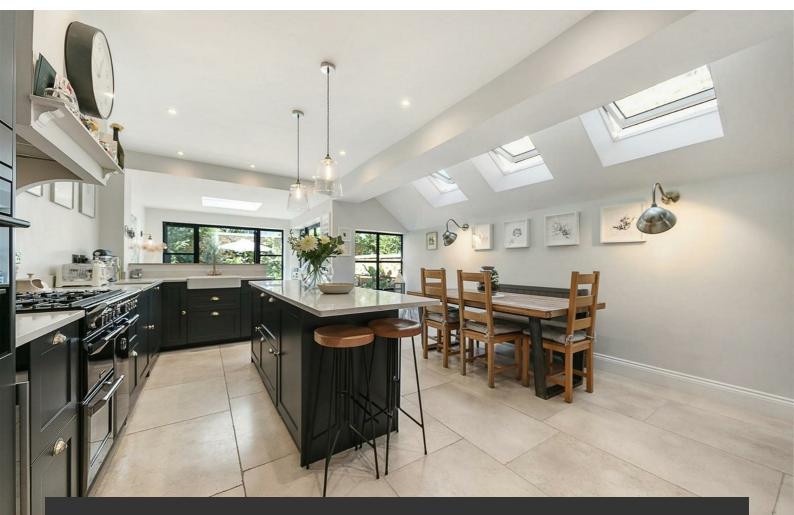

# **Property Details**

The kitchen at the rear is the perfect heart of this home, boasting fantastic dimensions that provide ample space to entertain and dine, with a lovely reception area looking into the garden complete with stylish Crittal-style windows and doors that flood the space with light. The kitchen itself offers generous storage options and surface space, with a central island, shaker-style units, a range cooker and high-end fixtures and fittings. There is plenty of space for a large dining table and multiple sky-lights that add to the bright and airy ambience within. Adjacent, a dual-aspect reception room is the perfect cosy spot to relax and unwind or entertain guests, with a handy WC tucked away within the hallway. The first floor comprises three of the four double bedrooms, one of which spans the entire width of the house and boasts a modern en-suite bathroom. The further two bedrooms are well-proportioned doubles and are separated by a family-sized bathroom finished with an attractive tile. Arranged over the second floor, a fantastic loft-style bedroom is complete with Velux windows and a WC.