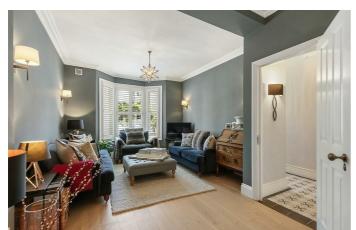

# **Property Details**

The kitchen at the rear is the perfect heart of this home, boasting fantastic dimensions that provide ample space to entertain and dine, with a lovely reception area looking into the garden complete with stylish Crittal-style windows and doors that flood the space with light. The kitchen itself offers generous storage options and surface space, with a central island, shaker-style units, a range cooker and high-end fixtures and fittings. There is plenty of space for a large dining table and multiple sky-lights that add to the bright and airy ambience within. Adjacent, a dual-aspect reception room is the perfect cosy spot to relax and unwind or entertain guests, with a handy WC tucked away within the hallway. The first floor comprises three of the four double bedrooms, one of which spans the entire width of the house and boasts a modern en-suite bathroom. The further two bedrooms are well-proportioned doubles and are separated by a family-sized bathroom finished with an attractive tile. Arranged over the second floor, a fantastic loft-style bedroom is complete with Velux windows and a WC.