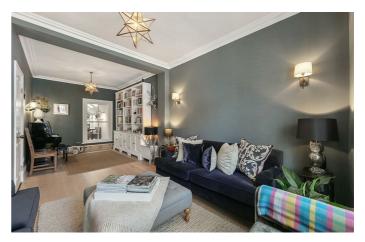

# **Property Details**

The kitchen at the rear is the perfect heart of this home, boasting fantastic dimensions that provide ample space to entertain and dine, with a lovely reception area looking into the garden complete with stylish Crittal-style windows and doors that flood the space with light. The kitchen itself offers generous storage options and surface space, with a central island, shaker-style units, a range cooker and high-end fixtures and fittings. There is plenty of space for a large dining table and multiple sky-lights that add to the bright and airy ambience within. Adjacent, a dual-aspect reception room is the perfect cosy spot to relax and unwind or entertain guests, with a handy WC tucked away within the hallway. The first floor comprises three of the four double bedrooms, one of which spans the entire width of the house and boasts a modern en-suite bathroom. The further two bedrooms are well-proportioned doubles and are separated by a family-sized bathroom finished with an attractive tile. Arranged over the second floor, a fantastic loft-style bedroom is complete with Velux windows and a WC.