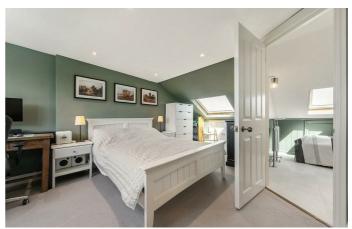

# **Property Details**

The kitchen at the rear is the perfect heart of this home, boasting fantastic dimensions that provide ample space to entertain and dine, with a lovely reception area looking into the garden complete with stylish Crittal-style windows and doors that flood the space with light. The kitchen itself offers generous storage options and surface space, with a central island, shaker-style units, a range cooker and high-end fixtures and fittings. There is plenty of space for a large dining table and multiple sky-lights that add to the bright and airy ambience within. Adjacent, a dual-aspect reception room is the perfect cosy spot to relax and unwind or entertain guests, with a handy WC tucked away within the hallway. The first floor comprises three of the four double bedrooms, one of which spans the entire width of the house and boasts a modern en-suite bathroom. The further two bedrooms are well-proportioned doubles and are separated by a family-sized bathroom finished with an attractive tile. Arranged over the second floor, a fantastic loft-style bedroom is complete with Velux windows and a WC.