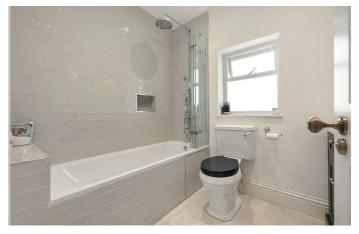

# **Property Details**

The kitchen at the rear is the perfect heart of this home, boasting fantastic dimensions that provide ample space to entertain and dine, with a lovely reception area looking into the garden complete with stylish Crittal-style windows and doors that flood the space with light. The kitchen itself offers generous storage options and surface space, with a central island, shaker-style units, a range cooker and high-end fixtures and fittings. There is plenty of space for a large dining table and multiple sky-lights that add to the bright and airy ambience within. Adjacent, a dual-aspect reception room is the perfect cosy spot to relax and unwind or entertain guests, with a handy WC tucked away within the hallway. The first floor comprises three of the four double bedrooms, one of which spans the entire width of the house and boasts a modern en-suite bathroom. The further two bedrooms are well-proportioned doubles and are separated by a family-sized bathroom finished with an attractive tile. Arranged over the second floor, a fantastic loft-style bedroom is complete with Velux windows and a WC.