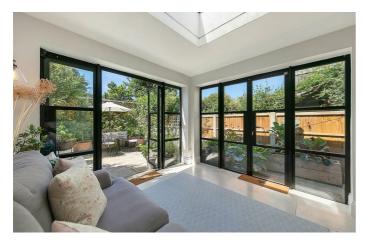

# **Property Details**

The kitchen at the rear is the perfect heart of this home, boasting fantastic dimensions that provide ample space to entertain and dine, with a lovely reception area looking into the garden complete with stylish Crittal-style windows and doors that flood the space with light. The kitchen itself offers generous storage options and surface space, with a central island, shaker-style units, a range cooker and high-end fixtures and fittings. There is plenty of space for a large dining table and multiple sky-lights that add to the bright and airy ambience within. Adjacent, a dual-aspect reception room is the perfect cosy spot to relax and unwind or entertain guests, with a handy WC tucked away within the hallway. The first floor comprises three of the four double bedrooms, one of which spans the entire width of the house and boasts a modern en-suite bathroom. The further two bedrooms are well-proportioned doubles and are separated by a family-sized bathroom finished with an attractive tile. Arranged over the second floor, a fantastic loft-style bedroom is complete with Velux windows and a WC.