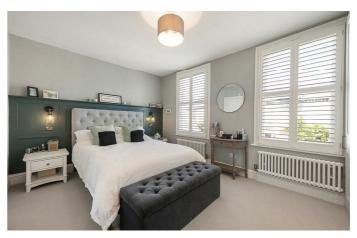

# **Property Details**

The kitchen at the rear is the perfect heart of this home, boasting fantastic dimensions that provide ample space to entertain and dine, with a lovely reception area looking into the garden complete with stylish Crittal-style windows and doors that flood the space with light. The kitchen itself offers generous storage options and surface space, with a central island, shaker-style units, a range cooker and high-end fixtures and fittings. There is plenty of space for a large dining table and multiple sky-lights that add to the bright and airy ambience within. Adjacent, a dual-aspect reception room is the perfect cosy spot to relax and unwind or entertain guests, with a handy WC tucked away within the hallway. The first floor comprises three of the four double bedrooms, one of which spans the entire width of the house and boasts a modern en-suite bathroom. The further two bedrooms are well-proportioned doubles and are separated by a family-sized bathroom finished with an attractive tile. Arranged over the second floor, a fantastic loft-style bedroom is complete with Velux windows and a WC.