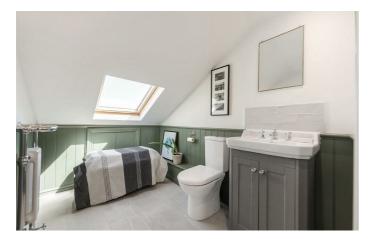

# **Property Details**

The kitchen at the rear is the perfect heart of this home, boasting fantastic dimensions that provide ample space to entertain and dine, with a lovely reception area looking into the garden complete with stylish Crittal-style windows and doors that flood the space with light. The kitchen itself offers generous storage options and surface space, with a central island, shaker-style units, a range cooker and high-end fixtures and fittings. There is plenty of space for a large dining table and multiple sky-lights that add to the bright and airy ambience within. Adjacent, a dual-aspect reception room is the perfect cosy spot to relax and unwind or entertain guests, with a handy WC tucked away within the hallway. The first floor comprises three of the four double bedrooms, one of which spans the entire width of the house and boasts a modern en-suite bathroom. The further two bedrooms are well-proportioned doubles and are separated by a family-sized bathroom finished with an attractive tile. Arranged over the second floor, a fantastic loft-style bedroom is complete with Velux windows and a WC.