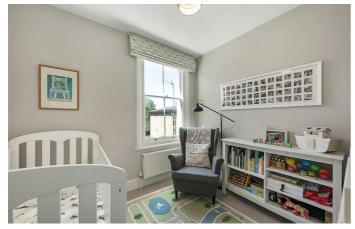

# **Property Details**

The kitchen at the rear is the perfect heart of this home, boasting fantastic dimensions that provide ample space to entertain and dine, with a lovely reception area looking into the garden complete with stylish Crittal-style windows and doors that flood the space with light. The kitchen itself offers generous storage options and surface space, with a central island, shaker-style units, a range cooker and high-end fixtures and fittings. There is plenty of space for a large dining table and multiple sky-lights that add to the bright and airy ambience within. Adjacent, a dual-aspect reception room is the perfect cosy spot to relax and unwind or entertain guests, with a handy WC tucked away within the hallway. The first floor comprises three of the four double bedrooms, one of which spans the entire width of the house and boasts a modern en-suite bathroom. The further two bedrooms are well-proportioned doubles and are separated by a family-sized bathroom finished with an attractive tile. Arranged over the second floor, a fantastic loft-style bedroom is complete with Velux windows and a WC.