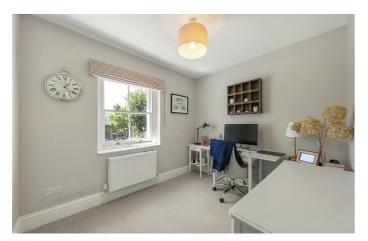

# **Property Details**

The kitchen at the rear is the perfect heart of this home, boasting fantastic dimensions that provide ample space to entertain and dine, with a lovely reception area looking into the garden complete with stylish Crittal-style windows and doors that flood the space with light. The kitchen itself offers generous storage options and surface space, with a central island, shaker-style units, a range cooker and high-end fixtures and fittings. There is plenty of space for a large dining table and multiple sky-lights that add to the bright and airy ambience within. Adjacent, a dual-aspect reception room is the perfect cosy spot to relax and unwind or entertain guests, with a handy WC tucked away within the hallway. The first floor comprises three of the four double bedrooms, one of which spans the entire width of the house and boasts a modern en-suite bathroom. The further two bedrooms are well-proportioned doubles and are separated by a family-sized bathroom finished with an attractive tile. Arranged over the second floor, a fantastic loft-style bedroom is complete with Velux windows and a WC.