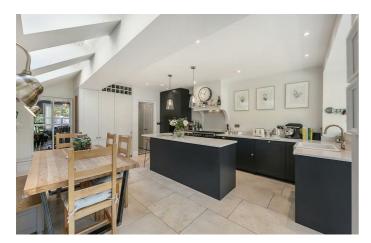

# **Property Details**

The kitchen at the rear is the perfect heart of this home, boasting fantastic dimensions that provide ample space to entertain and dine, with a lovely reception area looking into the garden complete with stylish Crittal-style windows and doors that flood the space with light. The kitchen itself offers generous storage options and surface space, with a central island, shaker-style units, a range cooker and high-end fixtures and fittings. There is plenty of space for a large dining table and multiple sky-lights that add to the bright and airy ambience within. Adjacent, a dual-aspect reception room is the perfect cosy spot to relax and unwind or entertain guests, with a handy WC tucked away within the hallway. The first floor comprises three of the four double bedrooms, one of which spans the entire width of the house and boasts a modern en-suite bathroom. The further two bedrooms are well-proportioned doubles and are separated by a family-sized bathroom finished with an attractive tile. Arranged over the second floor, a fantastic loft-style bedroom is complete with Velux windows and a WC.