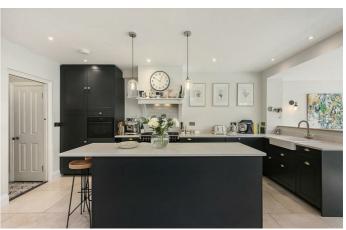

# **Property Details**

The kitchen at the rear is the perfect heart of this home, boasting fantastic dimensions that provide ample space to entertain and dine, with a lovely reception area looking into the garden complete with stylish Crittal-style windows and doors that flood the space with light. The kitchen itself offers generous storage options and surface space, with a central island, shaker-style units, a range cooker and high-end fixtures and fittings. There is plenty of space for a large dining table and multiple sky-lights that add to the bright and airy ambience within. Adjacent, a dual-aspect reception room is the perfect cosy spot to relax and unwind or entertain guests, with a handy WC tucked away within the hallway. The first floor comprises three of the four double bedrooms, one of which spans the entire width of the house and boasts a modern en-suite bathroom. The further two bedrooms are well-proportioned doubles and are separated by a family-sized bathroom finished with an attractive tile. Arranged over the second floor, a fantastic loft-style bedroom is complete with Velux windows and a WC.