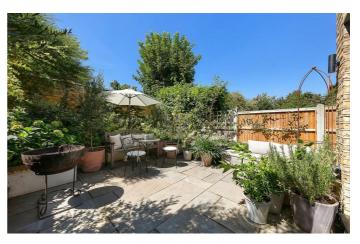

# Features

- Four double bedrooms
- Two bathrooms
- Over 1600 square feet of internal space
- Private, predominantly South-facing rear garden
- Victorian terraced house
- Nest operated underfloor heating across the entire ground floor
- Sought after, residential location
- Short stroll to the first stop on the Victoria line at Brixton tube
- Walking distance to Brixton, Clapham and Stockwell town centres
- Freehold