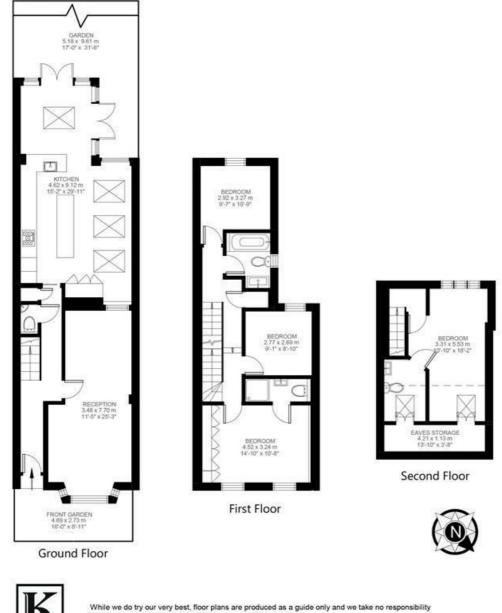

### Hargwyne Street, Brixton, SW9 **4 Bedroom House** Approximate internal area: 1585 sqft 147 sqm

Approximate eaves storage: 51 sqft 5 sqm Approximate total internal area: 152 sqm 1633 sqft

While we do try our very best, floor plans are produced as a guide only and we take no responsibility for the precise accuracy with which any property is represented.