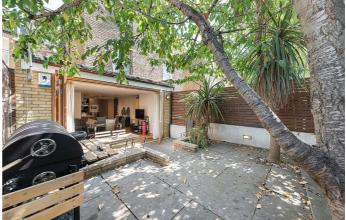

## **Property Details**

The heart of the home is the open-plan living space at the rear, a bright and airy room that seamlessly feeds through to the private garden, ideal for summer entertaining and providing a beautiful atmosphere within the flat. Generous dimensions allow for a comfortable lounge area, space to dine and a sleek, modern and fully integrated kitchen. Both bedrooms are well-proportioned doubles and fairly equal in size. Built-in storage is available in both rooms, one benefitting from an en-suite bathroom and the second boasts French doors out to a courtyard area. The flat is completed by a further, family sized modern bathroom.

## **Features**

- Two double bedrooms
- Two bathrooms
- Private garden
- Over 780 square feet of internal space
- Bright and airy throughout
- Demised basement
- Northern, Victoria Line and Clapham High Street station in easy reach
- Local amenities in minutes
- Share of freehold
- Chain-free