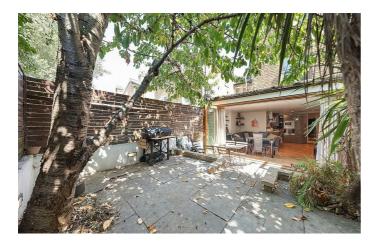

## **Property Details**

The heart of the home is the open-plan living space at the rear, a bright and airy room that seamlessly feeds through to the private garden, ideal for summer entertaining and providing a beautiful atmosphere within the flat. Generous dimensions allow for a comfortable lounge area, space to dine and a sleek, modern and fully integrated kitchen. Both bedrooms are well-proportioned doubles and fairly equal in size. Built-in storage is available in both rooms, one benefitting from an en-suite bathroom and the second boasts French doors out to a courtyard area. The flat is completed by a further, family sized modern bathroom.

## **Features**

- Two double bedrooms
- Two bathrooms
- Private garden
- Over 780 square feet of internal space
- Bright and airy throughout
- Demised basement
- Northern, Victoria Line and Clapham High Street station in easy reach
- Local amenities in minutes
- Share of freehold
- Chain-free