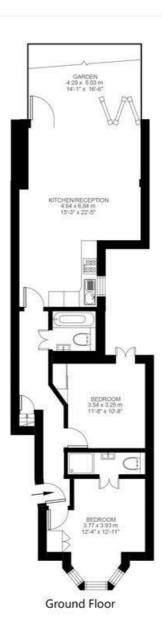

## **Property Details**

The heart of the home is the open-plan living space at the rear, a bright and airy room that seamlessly feeds through to the private garden, ideal for summer entertaining and providing a beautiful atmosphere within the flat. Generous dimensions allow for a comfortable lounge area, space to dine and a sleek, modern and fully integrated kitchen. Both bedrooms are well-proportioned doubles and fairly equal in size. Built-in storage is available in both rooms, one benefitting from an en-suite bathroom and the second boasts French doors out to a courtyard area. The flat is completed by a further, family sized modern bathroom.

## **Features**

- Two double bedrooms
- Two bathrooms
- Private garden
- Over 780 square feet of internal space
- Bright and airy throughout
- Demised basement
- Northern, Victoria Line and Clapham High Street station in easy reach
- Local amenities in minutes
- Share of freehold
- Chain-free

## Hubert Grove, Clapham, SW9

Hubert Grove, Brixton, SW9 2 Bedroom Flat

Approximate internal area: 786 sqft 73 sqm

While we do try our very best, floor plans are produced as a guide only and we take no responsibility for the precise accuracy with which any property is represented.