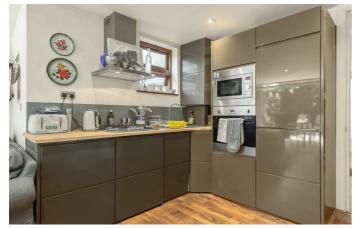

## **Property Details**

The heart of the home is the open-plan living space at the rear, a bright and airy room that seamlessly feeds through to the private garden, ideal for summer entertaining and providing a beautiful atmosphere within the flat. Generous dimensions allow for a comfortable lounge area, space to dine and a sleek, modern and fully integrated kitchen. Both bedrooms are well-proportioned doubles and fairly equal in size. Built-in storage is available in both rooms, one benefitting from an en-suite bathroom and the second boasts French doors out to a courtyard area. The flat is completed by a further, family sized modern bathroom.