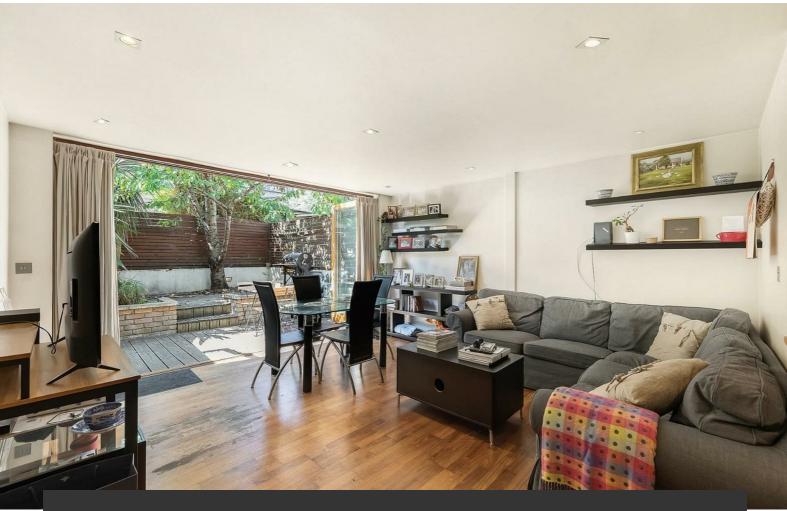

## **Property Details**

The heart of the home is the open-plan living space at the rear, a bright and airy room that seamlessly feeds through to the private garden, ideal for summer entertaining and providing a beautiful atmosphere within the flat. Generous dimensions allow for a comfortable lounge area, space to dine and a sleek, modern and fully integrated kitchen. Both bedrooms are well-proportioned doubles and fairly equal in size. Built-in storage is available in both rooms, one benefitting from an en-suite bathroom and the second boasts French doors out to a courtyard area. The flat is completed by a further, family sized modern bathroom.

## **Features**

- Two double bedrooms
- Two bathrooms
- Private garden
- Over 780 square feet of internal space
- Bright and airy throughout
- Demised basement
- Northern, Victoria Line and Clapham High Street station in easy reach
- Local amenities in minutes
- Share of freehold
- Chain-free