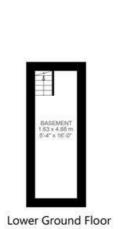

## **Features**

- Two double bedrooms
- Two bathrooms
- Private garden
- Over 780 square feet of internal space
- Bright and airy throughout
- Demised basement
- Northern, Victoria Line and Clapham High Street station in easy reach
- Local amenities in minutes
- Share of freehold
- Chain-free

## Hubert Grove, Clapham, SW9

Hubert Grove, Brixton, SW9 2 Bedroom Flat

Approximate internal area: 786 sqft 73 sqm

While we do try our very best, floor plans are produced as a guide only and we take no responsibility for the precise accuracy with which any property is represented.