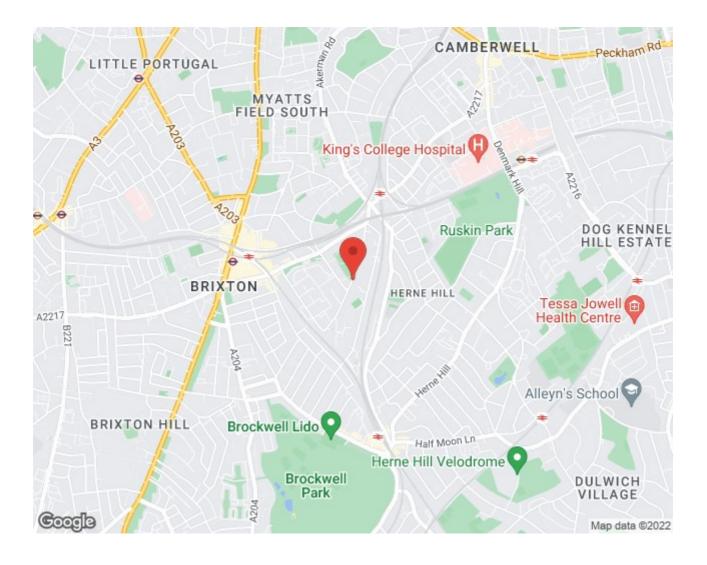

# Features

- Two double bedrooms
- Two bathrooms
- Almost 800 square feet of internal space
- Private terrace
- Designed with modern living in mind
- Bright, airy and tastefully finished
- Ideally located between Brixton and Herne Hill
- Within easy reach of Brockwell Park
- Chain free