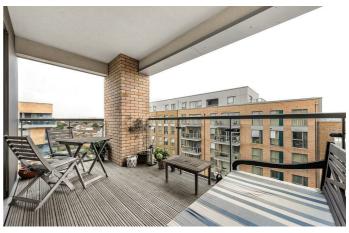

# **Property Details**

Almost 800 square feet of internal space has been considerately utilised and designed with modern living in mind. Each space is bright and airy with floor-to-ceiling windows and tasteful finishes throughout, creating a beautiful ambience within the home. The open-plan living area is the perfect spot for entertaining, relaxing and unwinding, opening onto a generous private terrace with views over the city. A cosy lounge area on one side and an impressive, fully-integrated modern kitchen on the other, with plenty of storage and a sleek dark gloss finish. Both bedrooms are well-proportioned doubles, one with an en-suite bathroom and the second is complete with built-in storage. A tasteful family-sized bathroom completes this delightful flat, which has plenty of storage options in the form of multiple hallway cupboards, ideal for storing away all those items unused on a regular basis.

# Features

- Two double bedrooms
- Two bathrooms
- Almost 800 square feet of internal space
- Private terrace
- Designed with modern living in mind
- Bright, airy and tastefully finished
- Ideally located between Brixton and Herne Hill
- Within easy reach of Brockwell Park
- Chain free