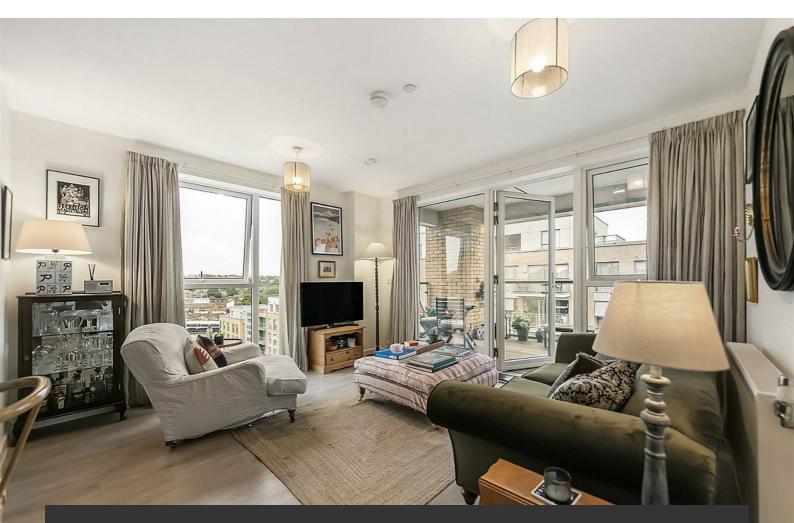

# **Property Details**

Almost 800 square feet of internal space has been considerately utilised and designed with modern living in mind. Each space is bright and airy with floor-to-ceiling windows and tasteful finishes throughout, creating a beautiful ambience within the home. The open-plan living area is the perfect spot for entertaining, relaxing and unwinding, opening onto a generous private terrace with views over the city. A cosy lounge area on one side and an impressive, fully-integrated modern kitchen on the other, with plenty of storage and a sleek dark gloss finish. Both bedrooms are well-proportioned doubles, one with an en-suite bathroom and the second is complete with built-in storage. A tasteful family-sized bathroom completes this delightful flat, which has plenty of storage options in the form of multiple hallway cupboards, ideal for storing away all those items unused on a regular basis.

# Features

- Two double bedrooms
- Two bathrooms
- Almost 800 square feet of internal space
- Private terrace
- Designed with modern living in mind
- Bright, airy and tastefully finished
- Ideally located between Brixton and Herne Hill
- Within easy reach of Brockwell Park
- Chain free