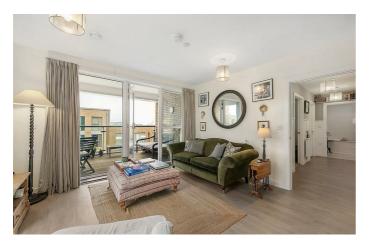

# **Property Details**

Almost 800 square feet of internal space has been considerately utilised and designed with modern living in mind. Each space is bright and airy with floor-to-ceiling windows and tasteful finishes throughout, creating a beautiful ambience within the home. The open-plan living area is the perfect spot for entertaining, relaxing and unwinding, opening onto a generous private terrace with views over the city. A cosy lounge area on one side and an impressive, fully-integrated modern kitchen on the other, with plenty of storage and a sleek dark gloss finish. Both bedrooms are well-proportioned doubles, one with an en-suite bathroom and the second is complete with built-in storage. A tasteful family-sized bathroom completes this delightful flat, which has plenty of storage options in the form of multiple hallway cupboards, ideal for storing away all those items unused on a regular basis.

# Features

- Two double bedrooms
- Two bathrooms
- Almost 800 square feet of internal space
- Private terrace
- Designed with modern living in mind
- Bright, airy and tastefully finished
- Ideally located between Brixton and Herne Hill
- Within easy reach of Brockwell Park
- Chain free