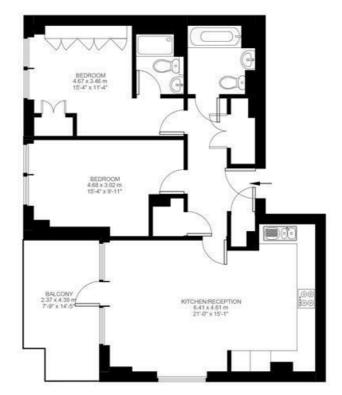

#### Loughborough Park, Brixton, SW9

Loughborough Park, Stockwell, SW9 2 Bedroom Flat Approximate internal area: 794 sqft 74 sqm

Seventh Floor

While we do try our very best, floor plans are produced as a guide only and we take no responsibility for the precise accuracy with which any property is represented.