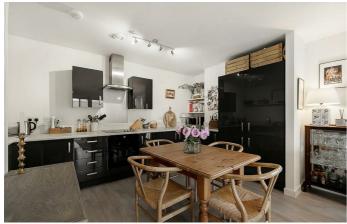

# **Property Details**

Almost 800 square feet of internal space has been considerately utilised and designed with modern living in mind. Each space is bright and airy with floor-to-ceiling windows and tasteful finishes throughout, creating a beautiful ambience within the home. The open-plan living area is the perfect spot for entertaining, relaxing and unwinding, opening onto a generous private terrace with views over the city. A cosy lounge area on one side and an impressive, fully-integrated modern kitchen on the other, with plenty of storage and a sleek dark gloss finish. Both bedrooms are well-proportioned doubles, one with an en-suite bathroom and the second is complete with built-in storage. A tasteful family-sized bathroom completes this delightful flat, which has plenty of storage options in the form of multiple hallway cupboards, ideal for storing away all those items unused on a regular basis.