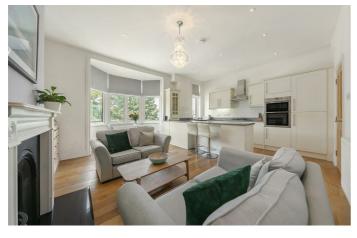

# **Property Details**

The open-plan reception arranged over the first floor is truly the heart of the home, with high ceilings, a beautiful feature fireplace and abundant natural light thanks to a large bay window at the front of the building. A comfortable lounge sits adjacent to a brilliant modern kitchen, complete with integrated appliances, plenty of storage options and enough surface space for even the messiest of home cooks, plus the appealing addition of a breakfast bar. Both bedrooms are very large doubles with high ceilings. There is abundant space for storage options, a large utility cupboard and work-from-home areas and the bedrooms sit adjacent to a high-quality, familysized bathroom with a walk-in shower and separate bath tub. This attractive flat further benefits from access to a 42 metre garden, shared between the two flats in the building, an off-street parking space and a share of the freehold. There have been discussions between the freeholders to split the garden privately and further information can be provided on request. There is also substantial loft space that can be developed subject to necessary permission.

## **Features**

- Two large double bedrooms
- Period conversion
- Split-level and additional loft space
- Almost 900 square feet of internal space
- Immaculate condition
- Large shared garden with potential to be made private
- Off-street parking space
- Sought after location benefiting from access to Tulse Hill and Herne Hill
- Brockwell Park in easy reach
- Share of freehold and chain-free