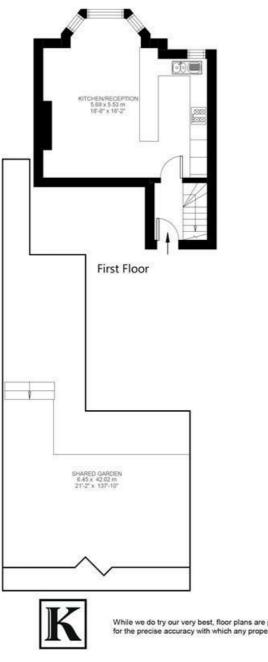

#### St. Faiths Road, Herne Hill, SE21 2 Bedroom Flat Approximate internal area: 881 sqft 82 sqm

Approximate Loft218 sqft 20 sqmApproximate total internal area:102 sqm 1098 sqft

BEDROOM 372 x4 99 m 12 37 x 14 97 BEDROOM 372 x4 19 m 12 37 x 13 97

Second Floor

While we do try our very best, floor plans are produced as a guide only and we take no responsibility for the precise accuracy with which any property is represented.