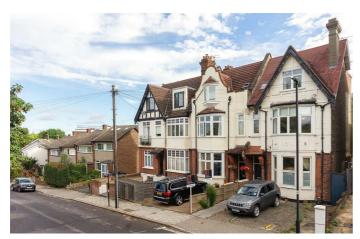

# St. Faiths Road, Herne Hill, SE21

2 bedroom flat - conversion for sale

# **Property Details**

The open-plan reception arranged over the first floor is truly the heart of the home, with high ceilings, a beautiful feature fireplace and abundant natural light thanks to a large bay window at the front of the building. A comfortable lounge sits adjacent to a brilliant modern kitchen, complete with integrated appliances, plenty of storage options and enough surface space for even the messiest of home cooks, plus the appealing addition of a breakfast bar. Both bedrooms are very large doubles with high ceilings. There is abundant space for storage options, a large utility cupboard and work-from-home areas and the bedrooms sit adjacent to a high-quality, familysized bathroom with a walk-in shower and separate bath tub. This attractive flat further benefits from access to a 42 metre garden, shared between the two flats in the building, an off-street parking space and a share of the freehold. There have been discussions between the freeholders to split the garden privately and further information can be provided on request. There is also substantial loft space that can be developed subject to necessary permission.