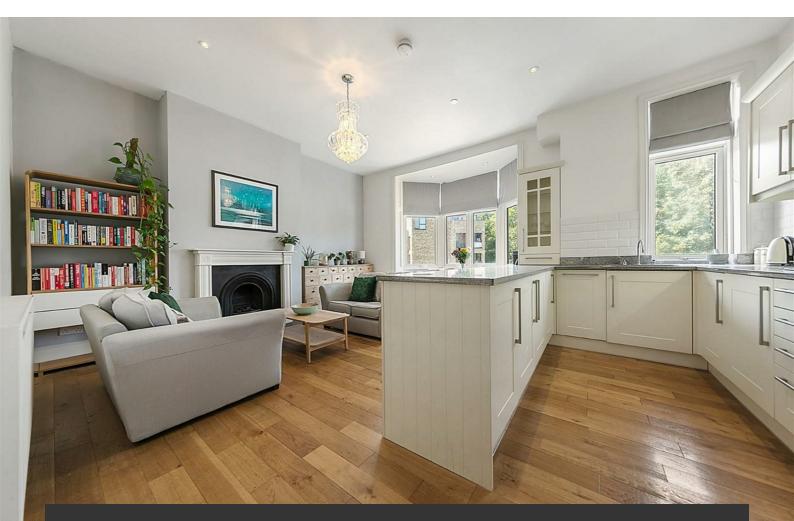

# **Property Details**

The open-plan reception arranged over the first floor is truly the heart of the home, with high ceilings, a beautiful feature fireplace and abundant natural light thanks to a large bay window at the front of the building. A comfortable lounge sits adjacent to a brilliant modern kitchen, complete with integrated appliances, plenty of storage options and enough surface space for even the messiest of home cooks, plus the appealing addition of a breakfast bar. Both bedrooms are very large doubles with high ceilings. There is abundant space for storage options, a large utility cupboard and work-from-home areas and the bedrooms sit adjacent to a high-quality, familysized bathroom with a walk-in shower and separate bath tub. This attractive flat further benefits from access to a 42 metre garden, shared between the two flats in the building, an off-street parking space and a share of the freehold. There have been discussions between the freeholders to split the garden privately and further information can be provided on request. There is also substantial loft space that can be developed subject to necessary permission.

## **Features**

- Two large double bedrooms
- Period conversion
- Split-level and additional loft space
- Almost 900 square feet of internal space
- Immaculate condition
- Large shared garden with potential to be made private
- Off-street parking space
- Sought after location benefiting from access to Tulse Hill and Herne Hill
- Brockwell Park in easy reach
- Share of freehold and chain-free