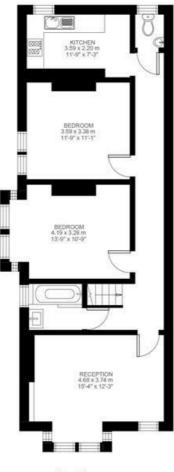

### Strathleven Road, Brixton, SW2

Strathleven Road, Brixton, SW2 2 Bedroom Flat Approximate internal area: 778 sqft 72 sqm

First Floor

**Entrance To First Floor** 

While we do try our very best, floor plans are produced as a guide only and we take no responsibility for the precise accuracy with which any property is represented.