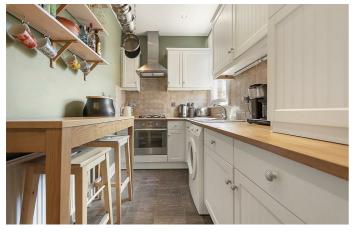

# **Property Details**

This charming property offers endearing period character throughout, with high ceilings, lovely feature fireplaces and large sash windows that flood each room with sunlight and fresh air. The spacious reception is perfect for entertaining, with comfortable dimensions to dine providing the perfect spot to host dinner parties and entertain guests. The separate kitchen is well-equipped and contemporary, providing plenty of storage options and a clever layout that maximises the square footage on offer. Both bedrooms are well-proportioned doubles and very similar in size, creating a perfect opportunity for anyone looking to rent an additional bedroom or share with friends. The rooms are both bright, airy and comfortable with great space for additional storage. The apartment is completed by a modern bathroom and separate W.C. The property also benefits from substantial demised loft space, perfect for storing all of those items that are not used on a regular basis. This charming and ideally located flat is in great condition throughout, offering tasteful décor and stylish finishes, ready to move into where the purchaser can stamp their own mark in time.