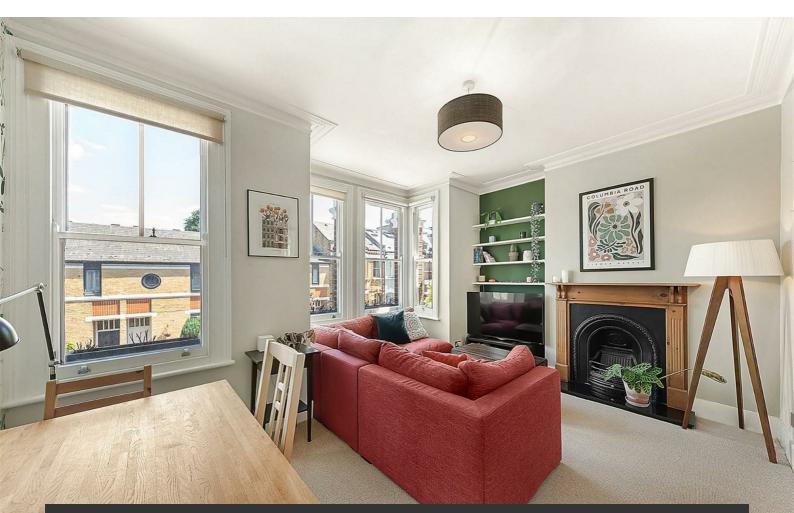

# **Property Details**

This charming property offers endearing period character throughout, with high ceilings, lovely feature fireplaces and large sash windows that flood each room with sunlight and fresh air. The spacious reception is perfect for entertaining, with comfortable dimensions to dine providing the perfect spot to host dinner parties and entertain guests. The separate kitchen is well-equipped and contemporary, providing plenty of storage options and a clever layout that maximises the square footage on offer. Both bedrooms are well-proportioned doubles and very similar in size, creating a perfect opportunity for anyone looking to rent an additional bedroom or share with friends. The rooms are both bright, airy and comfortable with great space for additional storage. The apartment is completed by a modern bathroom and separate W.C. The property also benefits from substantial demised loft space, perfect for storing all of those items that are not used on a regular basis. This charming and ideally located flat is in great condition throughout, offering tasteful décor and stylish finishes, ready to move into where the purchaser can stamp their own mark in time.

## Features

- Two double bedrooms
- Victorian maisonette with private entrance
- Almost 800 square feet of internal space
- Share of freehold
- Bright and airy throughout
- Demised loft
- Endearing period character
- Ideal location between Clapham
  and Brixton
- Local amenities in moments
- Chain-free