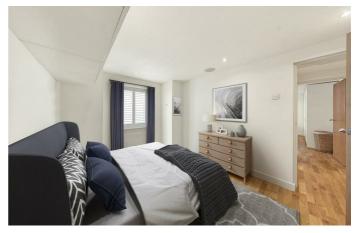

# **Property Details**

Nestled within a detached original period building which has been carefully maintained and boasts an attractive façade, this impressive split-level flat enjoys its own private entrance and generous dimensions, measuring up at almost 900 square feet. The interior of the flat has an appealing modern style with luxury finishes including in-built speakers and underfloor heating. The spacious open-plan eat-in kitchen and reception room occupies the majority of the first floor and offers ample storage options, integrated appliances and dimensions for a generous dining table. This flexible room benefits from a large lightwell, flooding the room with natural light and adding to the sense of space. The lounge area overlooks the sunny private garden with glass sliding doors to allow a seamless flow from the living space out onto the low-maintenance outside space. A neat bathroom completes this floor. Arranged over the floor below are two well-proportioned double bedrooms, two further bathrooms and a practical utility area. The primary bedroom benefits from built-in storage, plantation shutters and a stunning en-suite bathroom with sliding frosted glass door. The second ample bedroom offers plantation shutters and further storage. The sleek family bathroom is entered via a sliding frosted glass door and benefits from both a double-ended bath and an integrated wetroom style shower. The entire flat has been finished in neutral, tasteful tones.