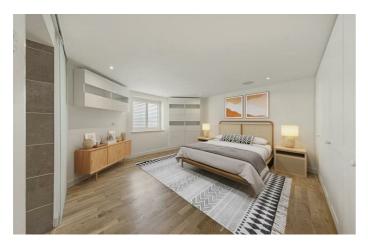

# **Property Details**

Nestled within a detached original period building which has been carefully maintained and boasts an attractive façade, this impressive split-level flat enjoys its own private entrance and generous dimensions, measuring up at almost 900 square feet. The interior of the flat has an appealing modern style with luxury finishes including in-built speakers and underfloor heating. The spacious open-plan eat-in kitchen and reception room occupies the majority of the first floor and offers ample storage options, integrated appliances and dimensions for a generous dining table. This flexible room benefits from a large lightwell, flooding the room with natural light and adding to the sense of space. The lounge area overlooks the sunny private garden with glass sliding doors to allow a seamless flow from the living space out onto the low-maintenance outside space. A neat bathroom completes this floor. Arranged over the floor below are two well-proportioned double bedrooms, two further bathrooms and a practical utility area. The primary bedroom benefits from built-in storage, plantation shutters and a stunning en-suite bathroom with sliding frosted glass door. The second ample bedroom offers plantation shutters and further storage. The sleek family bathroom is entered via a sliding frosted glass door and benefits from both a double-ended bath and an integrated wetroom style shower. The entire flat has been finished in neutral, tasteful tones.

### Features

- Two double bedrooms
- Two bathrooms plus w/c
- Stunning private garden
- Split-Level
- Own Front Door
- Sought-after location
- Minutes from Victoria line
  and Brockwell Park
- Share of Freehold
- Chain Free