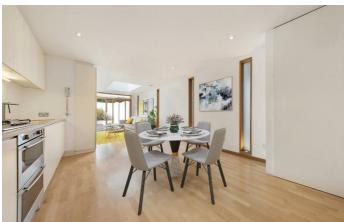

# **Property Details**

Nestled within a detached original period building which has been carefully maintained and boasts an attractive façade, this impressive split-level flat enjoys its own private entrance and generous dimensions, measuring up at almost 900 square feet. The interior of the flat has an appealing modern style with luxury finishes including in-built speakers and underfloor heating. The spacious open-plan eat-in kitchen and reception room occupies the majority of the first floor and offers ample storage options, integrated appliances and dimensions for a generous dining table. This flexible room benefits from a large lightwell, flooding the room with natural light and adding to the sense of space. The lounge area overlooks the sunny private garden with glass sliding doors to allow a seamless flow from the living space out onto the low-maintenance outside space. A neat bathroom completes this floor. Arranged over the floor below are two well-proportioned double bedrooms, two further bathrooms and a practical utility area. The primary bedroom benefits from built-in storage, plantation shutters and a stunning en-suite bathroom with sliding frosted glass door. The second ample bedroom offers plantation shutters and further storage. The sleek family bathroom is entered via a sliding frosted glass door and benefits from both a double-ended bath and an integrated wetroom style shower. The entire flat has been finished in neutral, tasteful tones.