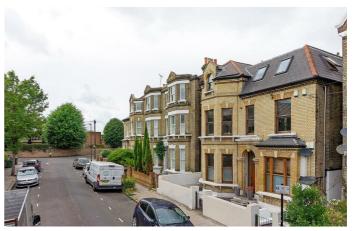

### St. Saviour's Road, Brixton, SW2

2 bedroom flat - conversion for sale

# **Property Details**

Nestled within a detached original period building which has been carefully maintained and boasts an attractive façade, this impressive split-level flat enjoys its own private entrance and generous dimensions, measuring up at almost 900 square feet. The interior of the flat has an appealing modern style with luxury finishes including in-built speakers and underfloor heating. The spacious open-plan eat-in kitchen and reception room occupies the majority of the first floor and offers ample storage options, integrated appliances and dimensions for a generous dining table. This flexible room benefits from a large lightwell, flooding the room with natural light and adding to the sense of space. The lounge area overlooks the sunny private garden with glass sliding doors to allow a seamless flow from the living space out onto the low-maintenance outside space. A neat bathroom completes this floor. Arranged over the floor below are two well-proportioned double bedrooms, two further bathrooms and a practical utility area. The primary bedroom benefits from built-in storage, plantation shutters and a stunning en-suite bathroom with sliding frosted glass door. The second ample bedroom offers plantation shutters and further storage. The sleek family bathroom is entered via a sliding frosted glass door and benefits from both a double-ended bath and an integrated wetroom style shower. The entire flat has been finished in neutral, tasteful tones.