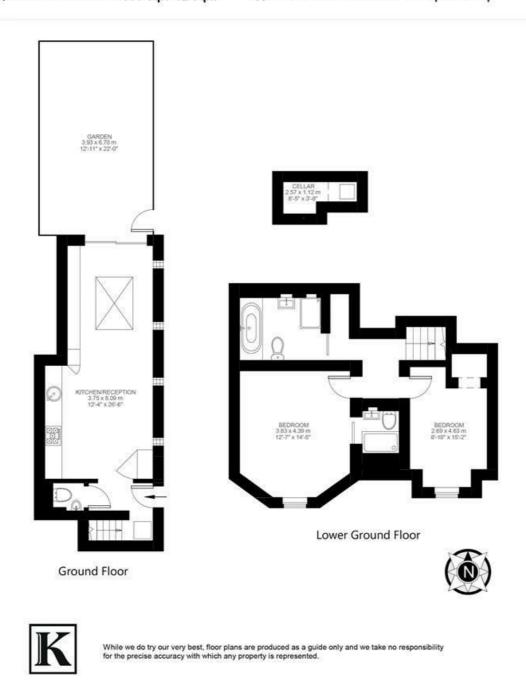

#### St. Saviour's Road, Brixton, SW2

#### St. Saviours Road, Brixton, SW2 2 Bedroom Flat Approximate internal area: 886 sqft 82 sqm

Approximate Cellar: 25 sqft 2 sqm Approximate total internal area: 84 sqm 907 sqft