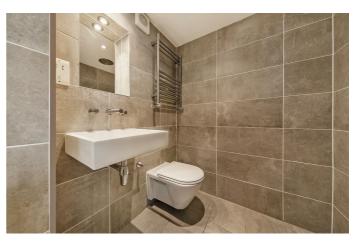

# **Property Details**

Nestled within a detached original period building which has been carefully maintained and boasts an attractive façade, this impressive split-level flat enjoys its own private entrance and generous dimensions, measuring up at almost 900 square feet. The interior of the flat has an appealing modern style with luxury finishes including in-built speakers and underfloor heating. The spacious open-plan eat-in kitchen and reception room occupies the majority of the first floor and offers ample storage options, integrated appliances and dimensions for a generous dining table. This flexible room benefits from a large lightwell, flooding the room with natural light and adding to the sense of space. The lounge area overlooks the sunny private garden with glass sliding doors to allow a seamless flow from the living space out onto the low-maintenance outside space. A neat bathroom completes this floor. Arranged over the floor below are two well-proportioned double bedrooms, two further bathrooms and a practical utility area. The primary bedroom benefits from built-in storage, plantation shutters and a stunning en-suite bathroom with sliding frosted glass door. The second ample bedroom offers plantation shutters and further storage. The sleek family bathroom is entered via a sliding frosted glass door and benefits from both a double-ended bath and an integrated wetroom style shower. The entire flat has been finished in neutral, tasteful tones.