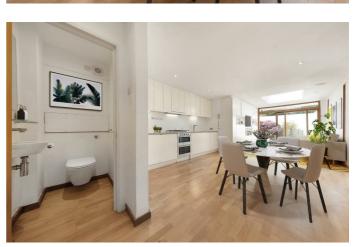

# **Property Details**

Nestled within a detached original period building which has been carefully maintained and boasts an attractive façade, this impressive split-level flat enjoys its own private entrance and generous dimensions, measuring up at almost 900 square feet. The interior of the flat has an appealing modern style with luxury finishes including in-built speakers and underfloor heating. The spacious open-plan eat-in kitchen and reception room occupies the majority of the first floor and offers ample storage options, integrated appliances and dimensions for a generous dining table. This flexible room benefits from a large lightwell, flooding the room with natural light and adding to the sense of space. The lounge area overlooks the sunny private garden with glass sliding doors to allow a seamless flow from the living space out onto the low-maintenance outside space. A neat bathroom completes this floor. Arranged over the floor below are two well-proportioned double bedrooms, two further bathrooms and a practical utility area. The primary bedroom benefits from built-in storage, plantation shutters and a stunning en-suite bathroom with sliding frosted glass door. The second ample bedroom offers plantation shutters and further storage. The sleek family bathroom is entered via a sliding frosted glass door and benefits from both a double-ended bath and an integrated wetroom style shower. The entire flat has been finished in neutral, tasteful tones.