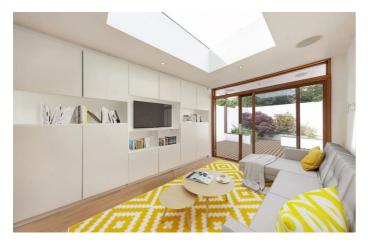

# **Property Details**

Nestled within a detached original period building which has been carefully maintained and boasts an attractive façade, this impressive split-level flat enjoys its own private entrance and generous dimensions, measuring up at almost 900 square feet. The interior of the flat has an appealing modern style with luxury finishes including in-built speakers and underfloor heating. The spacious open-plan eat-in kitchen and reception room occupies the majority of the first floor and offers ample storage options, integrated appliances and dimensions for a generous dining table. This flexible room benefits from a large lightwell, flooding the room with natural light and adding to the sense of space. The lounge area overlooks the sunny private garden with glass sliding doors to allow a seamless flow from the living space out onto the low-maintenance outside space. A neat bathroom completes this floor. Arranged over the floor below are two well-proportioned double bedrooms, two further bathrooms and a practical utility area. The primary bedroom benefits from built-in storage, plantation shutters and a stunning en-suite bathroom with sliding frosted glass door. The second ample bedroom offers plantation shutters and further storage. The sleek family bathroom is entered via a sliding frosted glass door and benefits from both a double-ended bath and an integrated wetroom style shower. The entire flat has been finished in neutral, tasteful tones.