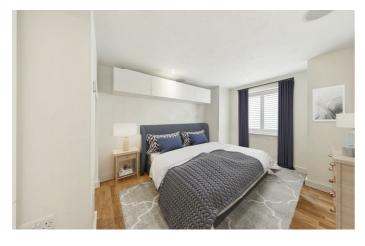

# **Property Details**

Nestled within a detached original period building which has been carefully maintained and boasts an attractive façade, this impressive split-level flat enjoys its own private entrance and generous dimensions, measuring up at almost 900 square feet. The interior of the flat has an appealing modern style with luxury finishes including in-built speakers and underfloor heating. The spacious open-plan eat-in kitchen and reception room occupies the majority of the first floor and offers ample storage options, integrated appliances and dimensions for a generous dining table. This flexible room benefits from a large lightwell, flooding the room with natural light and adding to the sense of space. The lounge area overlooks the sunny private garden with glass sliding doors to allow a seamless flow from the living space out onto the low-maintenance outside space. A neat bathroom completes this floor. Arranged over the floor below are two well-proportioned double bedrooms, two further bathrooms and a practical utility area. The primary bedroom benefits from built-in storage, plantation shutters and a stunning en-suite bathroom with sliding frosted glass door. The second ample bedroom offers plantation shutters and further storage. The sleek family bathroom is entered via a sliding frosted glass door and benefits from both a double-ended bath and an integrated wetroom style shower. The entire flat has been finished in neutral, tasteful tones.