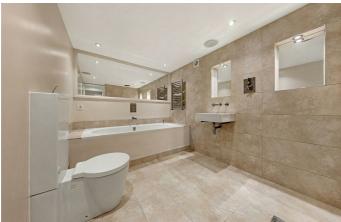

# **Property Details**

Nestled within a detached original period building which has been carefully maintained and boasts an attractive façade, this impressive split-level flat enjoys its own private entrance and generous dimensions, measuring up at almost 900 square feet. The interior of the flat has an appealing modern style with luxury finishes including in-built speakers and underfloor heating. The spacious open-plan eat-in kitchen and reception room occupies the majority of the first floor and offers ample storage options, integrated appliances and dimensions for a generous dining table. This flexible room benefits from a large lightwell, flooding the room with natural light and adding to the sense of space. The lounge area overlooks the sunny private garden with glass sliding doors to allow a seamless flow from the living space out onto the low-maintenance outside space. A neat bathroom completes this floor. Arranged over the floor below are two well-proportioned double bedrooms, two further bathrooms and a practical utility area. The primary bedroom benefits from built-in storage, plantation shutters and a stunning en-suite bathroom with sliding frosted glass door. The second ample bedroom offers plantation shutters and further storage. The sleek family bathroom is entered via a sliding frosted glass door and benefits from both a double-ended bath and an integrated wetroom style shower. The entire flat has been finished in neutral, tasteful tones.