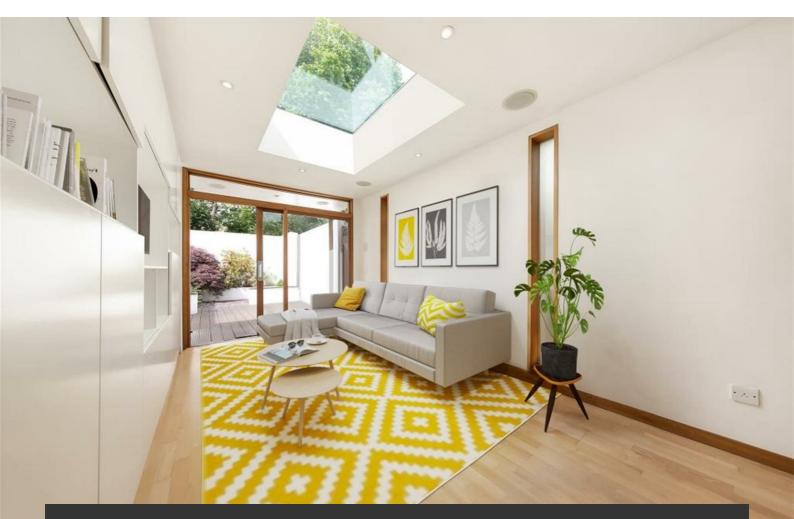

# **Property Details**

Nestled within a detached original period building which has been carefully maintained and boasts an attractive façade, this impressive split-level flat enjoys its own private entrance and generous dimensions, measuring up at almost 900 square feet. The interior of the flat has an appealing modern style with luxury finishes including in-built speakers and underfloor heating. The spacious open-plan eat-in kitchen and reception room occupies the majority of the first floor and offers ample storage options, integrated appliances and dimensions for a generous dining table. This flexible room benefits from a large lightwell, flooding the room with natural light and adding to the sense of space. The lounge area overlooks the sunny private garden with glass sliding doors to allow a seamless flow from the living space out onto the low-maintenance outside space. A neat bathroom completes this floor. Arranged over the floor below are two well-proportioned double bedrooms, two further bathrooms and a practical utility area. The primary bedroom benefits from built-in storage, plantation shutters and a stunning en-suite bathroom with sliding frosted glass door. The second ample bedroom offers plantation shutters and further storage. The sleek family bathroom is entered via a sliding frosted glass door and benefits from both a double-ended bath and an integrated wetroom style shower. The entire flat has been finished in neutral, tasteful tones.