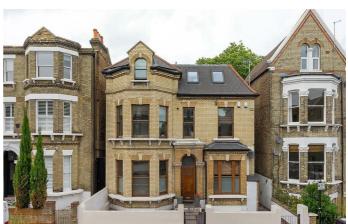

# **Property Details**

Nestled within a detached original period building which has been carefully maintained and boasts an attractive façade, this impressive split-level flat enjoys its own private entrance and generous dimensions, measuring up at almost 900 square feet. The interior of the flat has an appealing modern style with luxury finishes including in-built speakers and underfloor heating. The spacious open-plan eat-in kitchen and reception room occupies the majority of the first floor and offers ample storage options, integrated appliances and dimensions for a generous dining table. This flexible room benefits from a large lightwell, flooding the room with natural light and adding to the sense of space. The lounge area overlooks the sunny private garden with glass sliding doors to allow a seamless flow from the living space out onto the low-maintenance outside space. A neat bathroom completes this floor. Arranged over the floor below are two well-proportioned double bedrooms, two further bathrooms and a practical utility area. The primary bedroom benefits from built-in storage, plantation shutters and a stunning en-suite bathroom with sliding frosted glass door. The second ample bedroom offers plantation shutters and further storage. The sleek family bathroom is entered via a sliding frosted glass door and benefits from both a double-ended bath and an integrated wetroom style shower. The entire flat has been finished in neutral, tasteful tones.