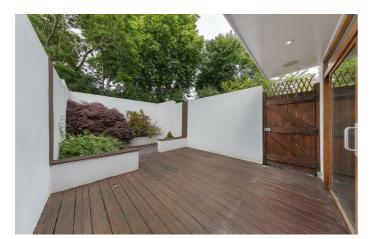

# **Property Details**

Nestled within a detached original period building which has been carefully maintained and boasts an attractive façade, this impressive split-level flat enjoys its own private entrance and generous dimensions, measuring up at almost 900 square feet. The interior of the flat has an appealing modern style with luxury finishes including in-built speakers and underfloor heating. The spacious open-plan eat-in kitchen and reception room occupies the majority of the first floor and offers ample storage options, integrated appliances and dimensions for a generous dining table. This flexible room benefits from a large lightwell, flooding the room with natural light and adding to the sense of space. The lounge area overlooks the sunny private garden with glass sliding doors to allow a seamless flow from the living space out onto the low-maintenance outside space. A neat bathroom completes this floor. Arranged over the floor below are two well-proportioned double bedrooms, two further bathrooms and a practical utility area. The primary bedroom benefits from built-in storage, plantation shutters and a stunning en-suite bathroom with sliding frosted glass door. The second ample bedroom offers plantation shutters and further storage. The sleek family bathroom is entered via a sliding frosted glass door and benefits from both a double-ended bath and an integrated wetroom style shower. The entire flat has been finished in neutral, tasteful tones.

### Features

- Two double bedrooms
- Two bathrooms plus w/c
- Stunning private garden
- Split-Level
- Own Front Door
- Sought-after location
- Minutes from Victoria line
  and Brockwell Park
- Share of Freehold
- Chain Free