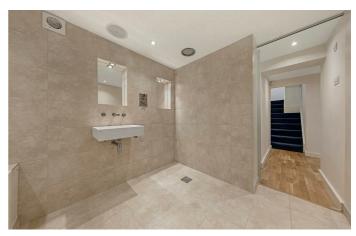

# **Property Details**

Nestled within a detached original period building which has been carefully maintained and boasts an attractive façade, this impressive split-level flat enjoys its own private entrance and generous dimensions, measuring up at almost 900 square feet. The interior of the flat has an appealing modern style with luxury finishes including in-built speakers and underfloor heating. The spacious open-plan eat-in kitchen and reception room occupies the majority of the first floor and offers ample storage options, integrated appliances and dimensions for a generous dining table. This flexible room benefits from a large lightwell, flooding the room with natural light and adding to the sense of space. The lounge area overlooks the sunny private garden with glass sliding doors to allow a seamless flow from the living space out onto the low-maintenance outside space. A neat bathroom completes this floor. Arranged over the floor below are two well-proportioned double bedrooms, two further bathrooms and a practical utility area. The primary bedroom benefits from built-in storage, plantation shutters and a stunning en-suite bathroom with sliding frosted glass door. The second ample bedroom offers plantation shutters and further storage. The sleek family bathroom is entered via a sliding frosted glass door and benefits from both a double-ended bath and an integrated wetroom style shower. The entire flat has been finished in neutral, tasteful tones.