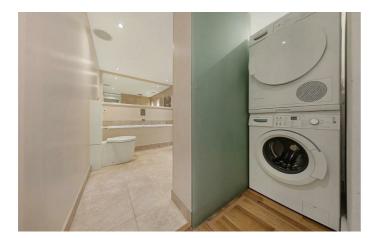

# **Property Details**

Nestled within a detached original period building which has been carefully maintained and boasts an attractive façade, this impressive split-level flat enjoys its own private entrance and generous dimensions, measuring up at almost 900 square feet. The interior of the flat has an appealing modern style with luxury finishes including in-built speakers and underfloor heating. The spacious open-plan eat-in kitchen and reception room occupies the majority of the first floor and offers ample storage options, integrated appliances and dimensions for a generous dining table. This flexible room benefits from a large lightwell, flooding the room with natural light and adding to the sense of space. The lounge area overlooks the sunny private garden with glass sliding doors to allow a seamless flow from the living space out onto the low-maintenance outside space. A neat bathroom completes this floor. Arranged over the floor below are two well-proportioned double bedrooms, two further bathrooms and a practical utility area. The primary bedroom benefits from built-in storage, plantation shutters and a stunning en-suite bathroom with sliding frosted glass door. The second ample bedroom offers plantation shutters and further storage. The sleek family bathroom is entered via a sliding frosted glass door and benefits from both a double-ended bath and an integrated wetroom style shower. The entire flat has been finished in neutral, tasteful tones.