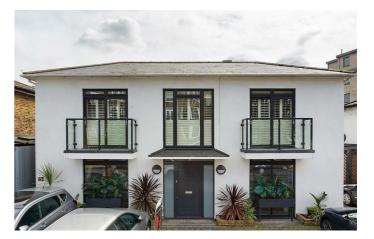

## **Property Details**

Arranged over the ground floor of an attractive modern-build, the flat spans over 460 square feet, and the generous square footage has been savoured without wasting space on unnecessary hallways. Each room is bright, airy and comfortable and the open-plan living space is particularly appealing. Large floor-to ceiling windows drench the room in natural light and there is comfortable dimensions to lounge as well as dine, alongside a modern integrated kitchen, complete with sleek white-gloss units. Adjacent and separating the bedroom from the living space, a stylish contemporary bathroom. The bedroom is a fantastic double with significant built-in storage options and plenty of space for additional storage if required.

#### New Park Road, Brixton, SW2