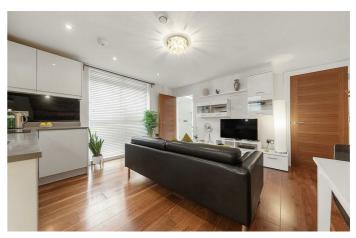

## **Property Details**

Arranged over the ground floor of an attractive modern-build, the flat spans over 460 square feet, and the generous square footage has been savoured without wasting space on unnecessary hallways. Each room is bright, airy and comfortable and the open-plan living space is particularly appealing. Large floor-to ceiling windows drench the room in natural light and there is comfortable dimensions to lounge as well as dine, alongside a modern integrated kitchen, complete with sleek white-gloss units. Adjacent and separating the bedroom from the living space, a stylish contemporary bathroom. The bedroom is a fantastic double with significant built-in storage options and plenty of space for additional storage if required.