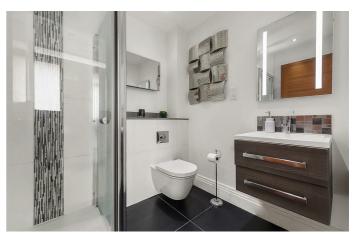

## **Property Details**

Arranged over the ground floor of an attractive modern-build, the flat spans over 460 square feet, and the generous square footage has been savoured without wasting space on unnecessary hallways. Each room is bright, airy and comfortable and the open-plan living space is particularly appealing. Large floor-to ceiling windows drench the room in natural light and there is comfortable dimensions to lounge as well as dine, alongside a modern integrated kitchen, complete with sleek white-gloss units. Adjacent and separating the bedroom from the living space, a stylish contemporary bathroom. The bedroom is a fantastic double with significant built-in storage options and plenty of space for additional storage if required.