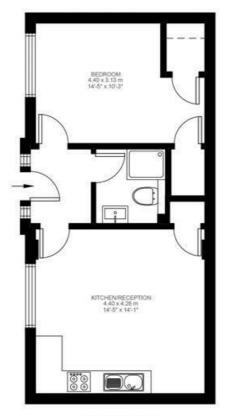

### New Park Road, Brixton, SW2

New Park Road, Brixton, SW2 1 Bedroom Flat Approximate internal area: 463 sqft 43 sqm

Ground Floor

While we do try our very best, floor plans are produced as a guide only and we take no responsibility for the precise accuracy with which any property is represented.