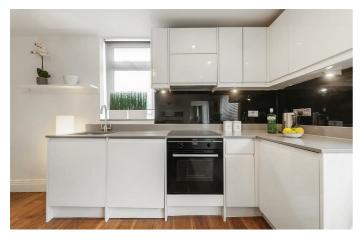

## **Property Details**

Arranged over the ground floor of an attractive modern-build, the flat spans over 460 square feet, and the generous square footage has been savoured without wasting space on unnecessary hallways. Each room is bright, airy and comfortable and the open-plan living space is particularly appealing. Large floor-to ceiling windows drench the room in natural light and there is comfortable dimensions to lounge as well as dine, alongside a modern integrated kitchen, complete with sleek white-gloss units. Adjacent and separating the bedroom from the living space, a stylish contemporary bathroom. The bedroom is a fantastic double with significant built-in storage options and plenty of space for additional storage if required.