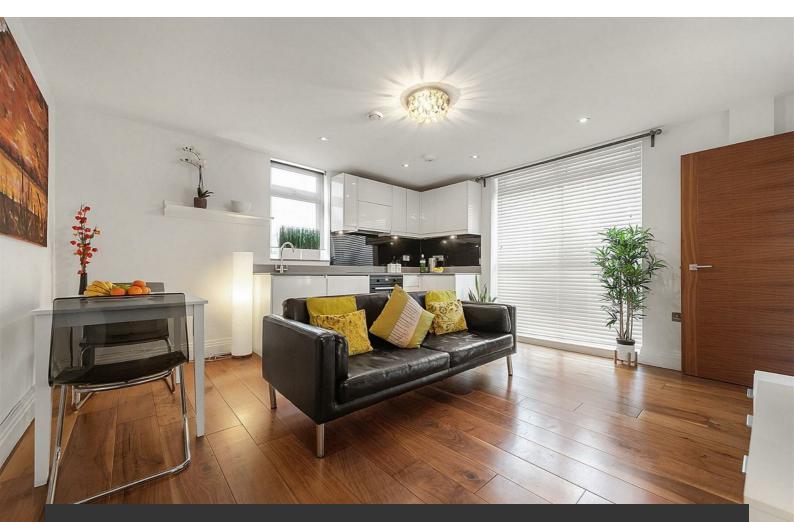

## **Property Details**

Arranged over the ground floor of an attractive modern-build, the flat spans over 460 square feet, and the generous square footage has been savoured without wasting space on unnecessary hallways. Each room is bright, airy and comfortable and the open-plan living space is particularly appealing. Large floor-to ceiling windows drench the room in natural light and there is comfortable dimensions to lounge as well as dine, alongside a modern integrated kitchen, complete with sleek white-gloss units. Adjacent and separating the bedroom from the living space, a stylish contemporary bathroom. The bedroom is a fantastic double with significant built-in storage options and plenty of space for additional storage if required.