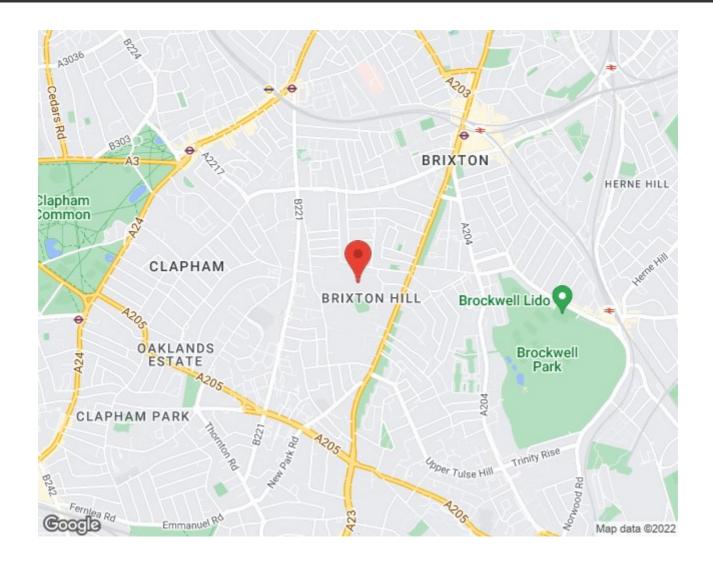

## **Features**

- One bedroom
- Private South-facing garden

Leasehold

- Maisonette
- Over 500 square feet of internal space
- Quiet residential location
- Easy access to the Victoria and Northern tube lines
- Walking distance to Brixton and Clapham High Streets
- Chain-free