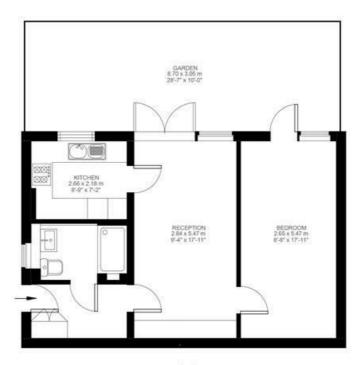

## Glanville Road, Brixton, SW2

Glanville Road, Brixton, SW2

1 Bedroom Flat

Approximate internal area: 501 sqft 47 sqm

Ground Floor

While we do try our very best, floor plans are produced as a guide only and we take no responsibility for the precise accuracy with which any property is represented.