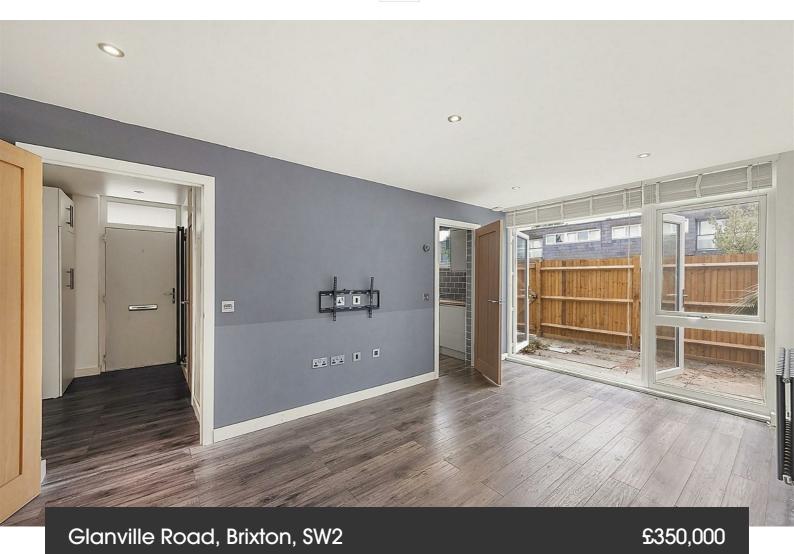

## **Property Details**

1 bedroom flat - purpose built for sale

The property, which boasts over 500 square feet of well-distributed space, comprises of a spacious reception, a bedroom of virtually the same size, a sleek and stylish modern kitchen and a tastefully finished bathroom. Both the bedroom and the reception boast garden access, allowing a beautiful atmosphere to flow through the property. The central reception is ideal for entertaining or relaxing and unwinding with plenty of space for a large dining table as well as a lounge area. The kitchen provides generous storage options, surface space and modern integrated appliances with a stylish tile finish and sleek gloss cupboards. The adjacent bathroom, which is accessed off the hallway is also tastefully finished with a luxury feel. The low-maintenance private garden is ideal for hosting BBQs and work-from-home days during the warmer months of the year.

## **Features**

- One bedroom
- Private South-facing garden

Leasehold

- Maisonette
- Over 500 square feet of internal space
- Quiet residential location
- Easy access to the Victoria and Northern tube lines
- Walking distance to Brixton and Clapham High Streets
- Chain-free