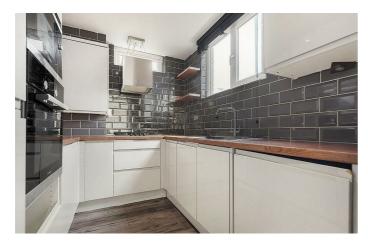

## **Property Details**

1 bedroom flat - purpose built for sale

The property, which boasts over 500 square feet of well-distributed space, comprises of a spacious reception, a bedroom of virtually the same size, a sleek and stylish modern kitchen and a tastefully finished bathroom. Both the bedroom and the reception boast garden access, allowing a beautiful atmosphere to flow through the property. The central reception is ideal for entertaining or relaxing and unwinding with plenty of space for a large dining table as well as a lounge area. The kitchen provides generous storage options, surface space and modern integrated appliances with a stylish tile finish and sleek gloss cupboards. The adjacent bathroom, which is accessed off the hallway is also tastefully finished with a luxury feel. The low-maintenance private garden is ideal for hosting BBQs and work-from-home days during the warmer months of the year.