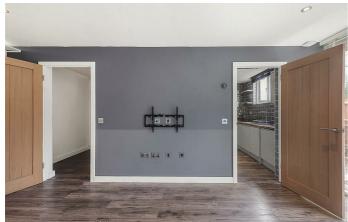

## **Property Details**

1 bedroom flat - purpose built for sale

The property, which boasts over 500 square feet of well-distributed space, comprises of a spacious reception, a bedroom of virtually the same size, a sleek and stylish modern kitchen and a tastefully finished bathroom. Both the bedroom and the reception boast garden access, allowing a beautiful atmosphere to flow through the property. The central reception is ideal for entertaining or relaxing and unwinding with plenty of space for a large dining table as well as a lounge area. The kitchen provides generous storage options, surface space and modern integrated appliances with a stylish tile finish and sleek gloss cupboards. The adjacent bathroom, which is accessed off the hallway is also tastefully finished with a luxury feel. The low-maintenance private garden is ideal for hosting BBQs and work-from-home days during the warmer months of the year.