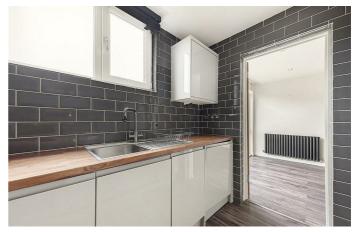

## **Property Details**

1 bedroom flat - purpose built for sale

The property, which boasts over 500 square feet of well-distributed space, comprises of a spacious reception, a bedroom of virtually the same size, a sleek and stylish modern kitchen and a tastefully finished bathroom. Both the bedroom and the reception boast garden access, allowing a beautiful atmosphere to flow through the property. The central reception is ideal for entertaining or relaxing and unwinding with plenty of space for a large dining table as well as a lounge area. The kitchen provides generous storage options, surface space and modern integrated appliances with a stylish tile finish and sleek gloss cupboards. The adjacent bathroom, which is accessed off the hallway is also tastefully finished with a luxury feel. The low-maintenance private garden is ideal for hosting BBQs and work-from-home days during the warmer months of the year.