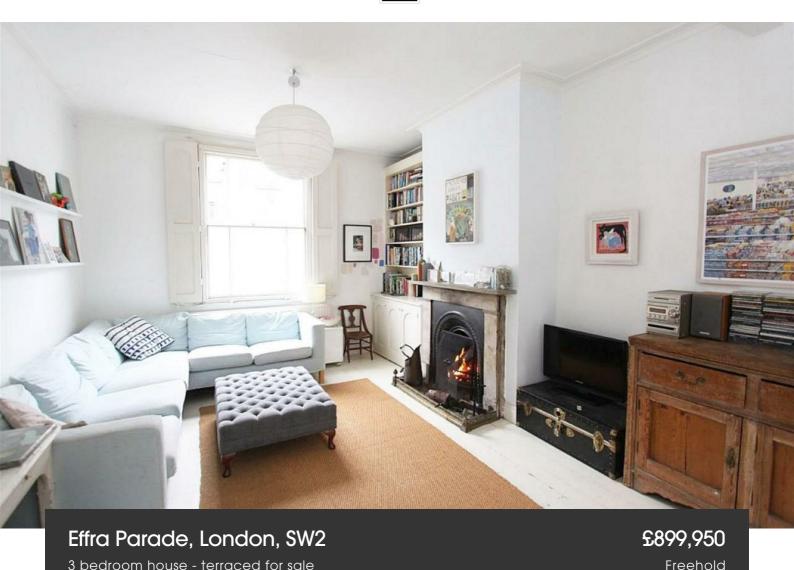

### **Property Details**

A charming three double bedroom terraced house ideally located next to Poets Corner, the highly sought after residential pocket of roads between Brixton and Herne Hill. Brockwell Park is a short stroll and there are a selection of popular schools close-by. The property comprises a double aspect reception room, an extended eat-in kitchen, a twenty-two foot South East facing garden, three comfortable double bedrooms and a family bathroom. The property boasts over 1100 square feet of internal living space with the possibility of extending into the loft and out into the side return. Chain free.

#### **Features**

- 22 foot south-east facing garden
- Original characterful features
- Very close to brockwell park
- Flat fronted victorian house
- Sought after poets corner location

#### Effra Parade, London, SW2