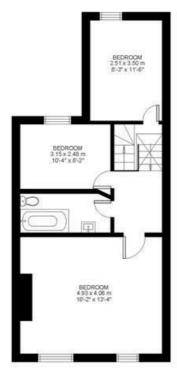

# 3 Bed house Approx internal area: 1109 sqft 103 sqm

# While we do try our very best, floor plans are produced as a guide only and we take no responsibility for the precise accuracy with which any property is represented

First Floor

## Effra Parade

Ground Floor