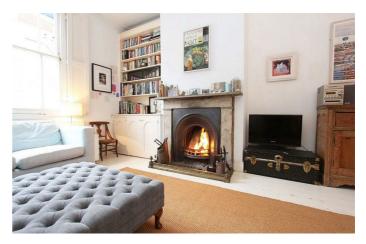

### **Property Details**

A charming three double bedroom terraced house ideally located next to Poets Corner, the highly sought after residential pocket of roads between Brixton and Herne Hill. Brockwell Park is a short stroll and there are a selection of popular schools close-by. The property comprises a double aspect reception room, an extended eat-in kitchen, a twenty-two foot South East facing garden, three comfortable double bedrooms and a family bathroom. The property boasts over 1100 square feet of internal living space with the possibility of extending into the loft and out into the side return. Chain free.

#### **Features**

- 22 foot south-east facing garden
- Original characterful features
- Very close to brockwell park
- Flat fronted victorian house
- Sought after poets corner location