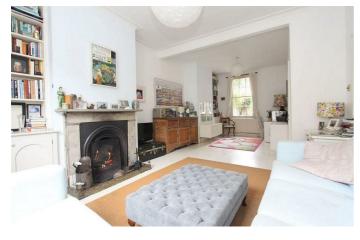

### **Property Details**

A charming three double bedroom terraced house ideally located next to Poets Corner, the highly sought after residential pocket of roads between Brixton and Herne Hill. Brockwell Park is a short stroll and there are a selection of popular schools close-by. The property comprises a double aspect reception room, an extended eat-in kitchen, a twenty-two foot South East facing garden, three comfortable double bedrooms and a family bathroom. The property boasts over 1100 square feet of internal living space with the possibility of extending into the loft and out into the side return. Chain free.

#### **Features**

- 22 foot south-east facing garden
- Original characterful features
- Very close to brockwell park
- Flat fronted victorian house
- Sought after poets corner location