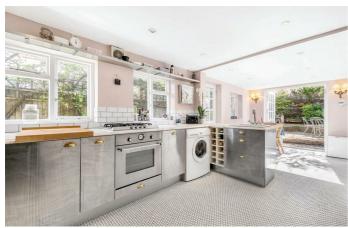

### **Property Details**

A charming three double bedroom terraced house ideally located next to Poets Corner, the highly sought after residential pocket of roads between Brixton and Herne Hill. Brockwell Park is a short stroll and there are a selection of popular schools close-by. The property comprises a double aspect reception room, an extended eat-in kitchen, a twenty-two foot South East facing garden, three comfortable double bedrooms and a family bathroom. The property boasts over 1100 square feet of internal living space with the possibility of extending into the loft and out into the side return. Chain free.

#### **Features**

- 22 foot south-east facing garden
- Original characterful features
- Very close to brockwell park
- Flat fronted victorian house
- Sought after poets corner location