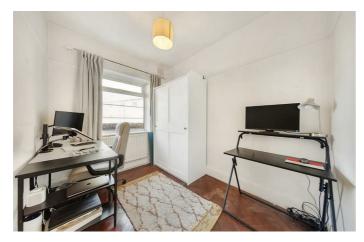

## **Property Details**

This charming flat boasts high ceilings, parquet flooring and beautiful Art Deco fireplaces, which all add to the appealing ambience of the property. A separate reception room is the heart of the home, bright and comfortable with good dimensions to dine, relax, unwind and entertain. Adjacent, the principal bedroom is equal in size, a generous and tastefully finished space. The second bedroom is a further comfortable double that could easily be rented out but would also make a great guest room, nursery or home office. The recently fitted kitchen is stylish and aesthetically appealing, with integrated appliances and a handy breakfast bar for a more casual dining option. The dark, matte finish gives a high-end feel to this lovely kitchen, which is complete with plenty of storage options. A modern and recently renovated bathroom completes this brilliant property, neighbouring a WC.