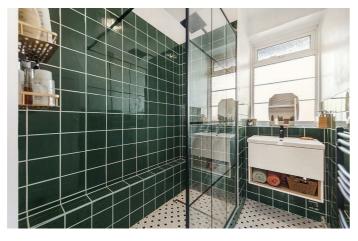

## **Property Details**

This charming flat boasts high ceilings, parquet flooring and beautiful Art Deco fireplaces, which all add to the appealing ambience of the property. A separate reception room is the heart of the home, bright and comfortable with good dimensions to dine, relax, unwind and entertain. Adjacent, the principal bedroom is equal in size, a generous and tastefully finished space. The second bedroom is a further comfortable double that could easily be rented out but would also make a great guest room, nursery or home office. The recently fitted kitchen is stylish and aesthetically appealing, with integrated appliances and a handy breakfast bar for a more casual dining option. The dark, matte finish gives a high-end feel to this lovely kitchen, which is complete with plenty of storage options. A modern and recently renovated bathroom completes this brilliant property, neighbouring a WC.