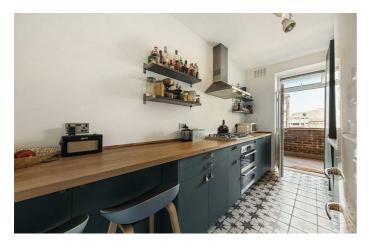

## **Property Details**

This charming flat boasts high ceilings, parquet flooring and beautiful Art Deco fireplaces, which all add to the appealing ambience of the property. A separate reception room is the heart of the home, bright and comfortable with good dimensions to dine, relax, unwind and entertain. Adjacent, the principal bedroom is equal in size, a generous and tastefully finished space. The second bedroom is a further comfortable double that could easily be rented out but would also make a great guest room, nursery or home office. The recently fitted kitchen is stylish and aesthetically appealing, with integrated appliances and a handy breakfast bar for a more casual dining option. The dark, matte finish gives a high-end feel to this lovely kitchen, which is complete with plenty of storage options. A modern and recently renovated bathroom completes this brilliant property, neighbouring a WC.