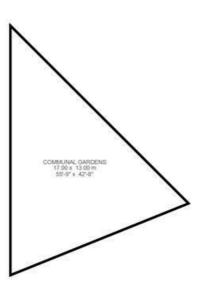

## **Features**

- Two double bedrooms
- Attractive shared garden
- Security gates
- Stunning Art Deco character throughout
- Recently refurbished kitchen and bathroom
- Over 670 square feet of internal space
- Minutes from the Victoria line
- Walking distance to Northern line & Clapham High Street
- Local amenities of central Brixton