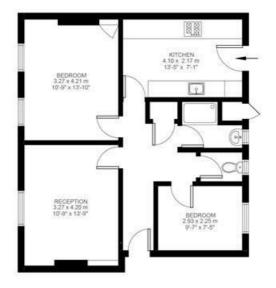

## Goodwood Mansions, Stockwell Park Walk, Stockwell, SW9

Stockwell Park Walk, Brixton, SW9 2 Bedroom Flat

Approximate internal area: 675 sqft 63 sqm

First Floor

While we do try our very best, floor plans are produced as a guide only and we take no responsibility for the precise accuracy with which any property is represented.