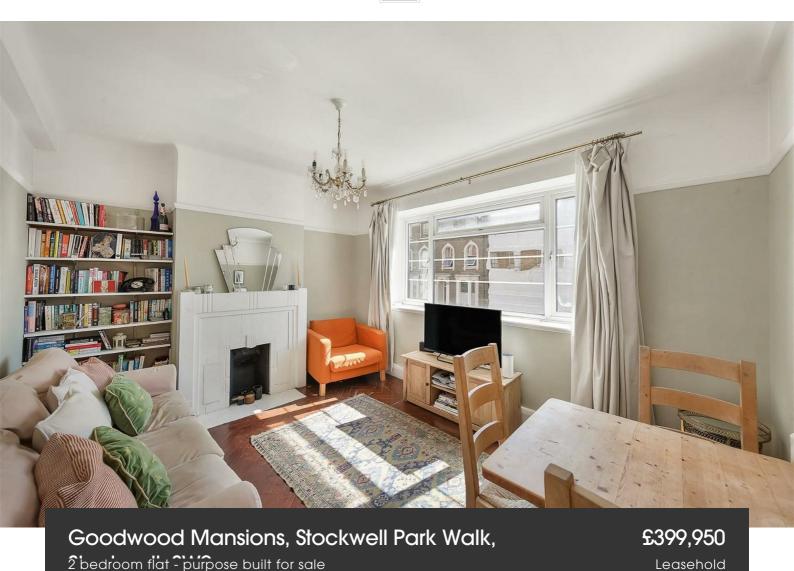

## **Property Details**

This charming flat boasts high ceilings, parquet flooring and beautiful Art Deco fireplaces, which all add to the appealing ambience of the property. A separate reception room is the heart of the home, bright and comfortable with good dimensions to dine, relax, unwind and entertain. Adjacent, the principal bedroom is equal in size, a generous and tastefully finished space. The second bedroom is a further comfortable double that could easily be rented out but would also make a great guest room, nursery or home office. The recently fitted kitchen is stylish and aesthetically appealing, with integrated appliances and a handy breakfast bar for a more casual dining option. The dark, matte finish gives a high-end feel to this lovely kitchen, which is complete with plenty of storage options. A modern and recently renovated bathroom completes this brilliant property, neighbouring a WC.

## **Features**

- Two double bedrooms
- Attractive shared garden
- Security gates
- Stunning Art Deco character throughout
- Recently refurbished kitchen and bathroom
- Over 670 square feet of internal space
- Minutes from the Victoria line
- Walking distance to Northern line & Clapham High Street
- Local amenities of central Brixton