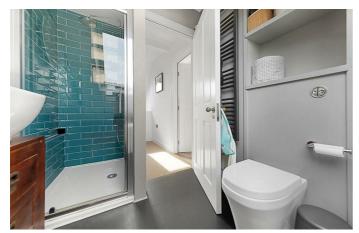

# **Property Details**

Arranged over the first floor, the heart of the home is the bright and airy open-plan reception. A modern, integrated kitchen complete with plenty of storage options and surface space is stylishly finished. The space also offers fantastic dimensions for a comfortable living area and good dimensions to dine. Both bedrooms are well-proportioned doubles, the initial bedroom sits adjacent to the reception, complete with built-in storage and peaceful garden views at the rear. The second `loft-style' bedroom is arranged over the top floor of the property. A beautifully finished bathroom completes the flat, providing a free-standing bathtub and separate walk-in shower. The entire property is tastefully finished with stylish and modern décor. High ceilings add to the sense of space and a large storage area within the eaves provides the ability to hide away all those items unused on a regular basis.