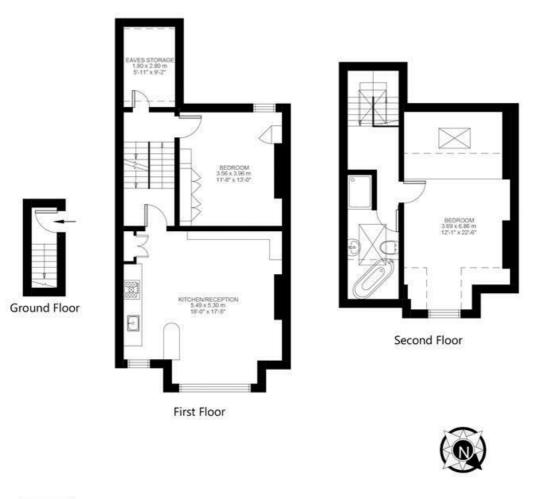

### Elmwood Road, Herne Hill, SE24

Elmwood Road, Herne Hill, SE24 2 Bedroom Flat Approximate internal area: 989 sqft 92 sqm

Approximate eaves storage: 54 sqft 5 sqm Approximate total internal area: 97 sqm 1045 sqft

While we do try our very best, floor plans are produced as a guide only and we take no responsibility for the precise accuracy with which any property is represented.