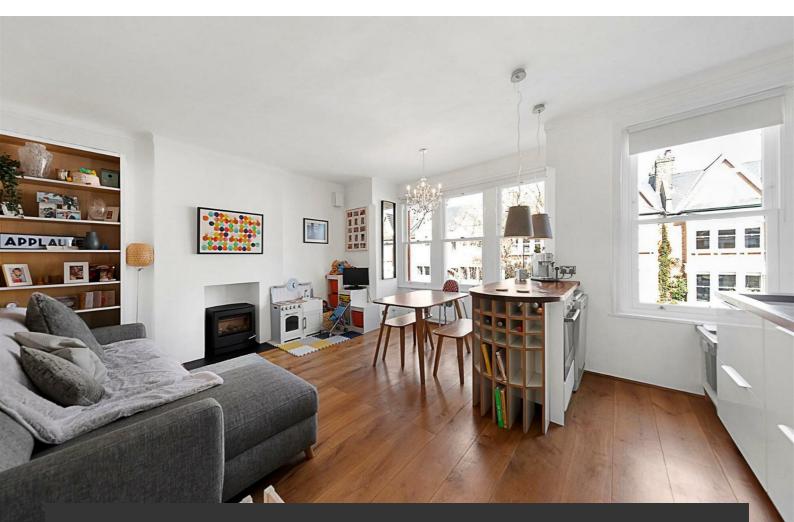

# **Property Details**

Arranged over the first floor, the heart of the home is the bright and airy open-plan reception. A modern, integrated kitchen complete with plenty of storage options and surface space is stylishly finished. The space also offers fantastic dimensions for a comfortable living area and good dimensions to dine. Both bedrooms are well-proportioned doubles, the initial bedroom sits adjacent to the reception, complete with built-in storage and peaceful garden views at the rear. The second `loft-style' bedroom is arranged over the top floor of the property. A beautifully finished bathroom completes the flat, providing a free-standing bathtub and separate walk-in shower. The entire property is tastefully finished with stylish and modern décor. High ceilings add to the sense of space and a large storage area within the eaves provides the ability to hide away all those items unused on a regular basis.

## Features

- Two double bedrooms
- Planning permission obtained for a third bedroom and standalone study
- 989 square feet of internal space
- Split-level
- Victorian conversion
- Bright, airy and beautifully finished throughout
- Share of freehold
- Chain free
- Local amenities of Herne Hill
- Herne Hill and North Dulwich
  stations