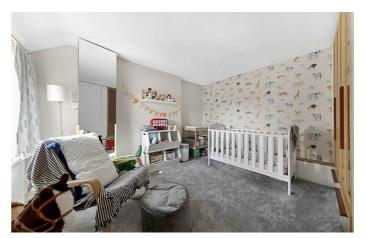

# **Property Details**

Arranged over the first floor, the heart of the home is the bright and airy open-plan reception. A modern, integrated kitchen complete with plenty of storage options and surface space is stylishly finished. The space also offers fantastic dimensions for a comfortable living area and good dimensions to dine. Both bedrooms are well-proportioned doubles, the initial bedroom sits adjacent to the reception, complete with built-in storage and peaceful garden views at the rear. The second `loft-style' bedroom is arranged over the top floor of the property. A beautifully finished bathroom completes the flat, providing a free-standing bathtub and separate walk-in shower. The entire property is tastefully finished with stylish and modern décor. High ceilings add to the sense of space and a large storage area within the eaves provides the ability to hide away all those items unused on a regular basis.

## Features

- Two double bedrooms
- Planning permission obtained for a third bedroom and standalone study
- 989 square feet of internal space
- Split-level
- Victorian conversion
- Bright, airy and beautifully finished throughout
- Share of freehold
- Chain free
- Local amenities of Herne Hill
- Herne Hill and North Dulwich
  stations