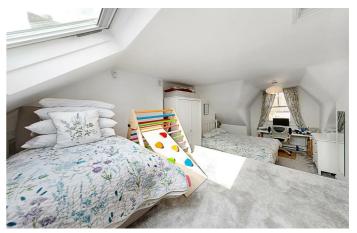

# **Property Details**

Arranged over the first floor, the heart of the home is the bright and airy open-plan reception. A modern, integrated kitchen complete with plenty of storage options and surface space is stylishly finished. The space also offers fantastic dimensions for a comfortable living area and good dimensions to dine. Both bedrooms are well-proportioned doubles, the initial bedroom sits adjacent to the reception, complete with built-in storage and peaceful garden views at the rear. The second `loft-style' bedroom is arranged over the top floor of the property. A beautifully finished bathroom completes the flat, providing a free-standing bathtub and separate walk-in shower. The entire property is tastefully finished with stylish and modern décor. High ceilings add to the sense of space and a large storage area within the eaves provides the ability to hide away all those items unused on a regular basis.

## Features

- Two double bedrooms
- Planning permission obtained for a third bedroom and standalone study
- 989 square feet of internal space
- Split-level
- Victorian conversion
- Bright, airy and beautifully finished throughout
- Share of freehold
- Chain free
- Local amenities of Herne Hill
- Herne Hill and North Dulwich
  stations