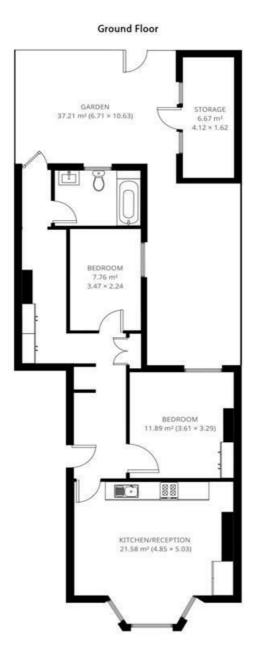

### **Property Details**

A brilliant, bright and open ground floor two bedroom conversion flat situated close to Brixton town centre. This beautiful flat offers an open plan kitchen/reception room, with a large bay window and original hardwood flooring throughout. The main double bedroom is spacious and the second room is ideally suited as a home study/guest room, a modern family bathroom, there is also a wonderful garden offering a tranquil escape from the buzz of the local surroundings. Brixton station is an nineminute walk away with plenty of transport links into the city, with the likes of Electric Avenue, the Ritzy, Brixton Academy and many fantastic pubs, restaurants, weekend markets and more, Brixton is a great area for a social lifestyle.

#### **Features**

- Two Bedrooms
- Plentiful storage
- Bright and airy throughout
- Characterful
- Close to Central Brixton
- 1 Bathroom
- Private Garden
- Ideal for a couple or single professional

Council tax band D EPC rating D (61)