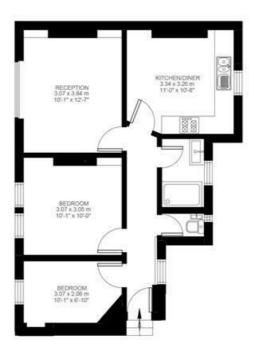

## **Property Details**

Presenting this sleek two bedroom flat situated around a three minute walk to Lough Junction station. This stunning flat comprises a bright and modern kitchen, a separate cozy reception, two bedrooms and a contemporary bathroom with a walk in shower. Living here you'll be around a ten minute walk from Brixton high street and all that it has to offer in terms of restaurants, shops and bars to enjoy. This property is ideal for two professional sharers looking for comfort and convenience at your door step.

### **Features**

- Two bedrooms
- Around a 3 minute walk to Loughborough Junction station
- Separate reception
- Bright and airy
- Around a 10 minute walk to Brixton high street

Council tax band EPC rating D (67)