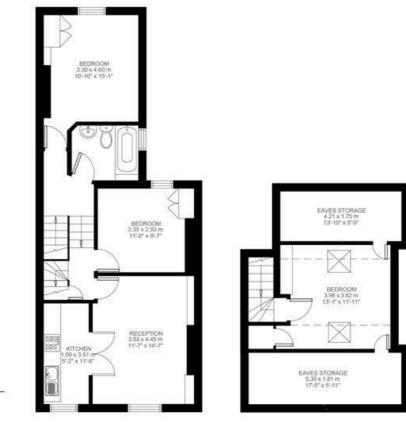

## Saltoun Road, Brixton, SW2

Saltoun Road, Brixton, SW2 3 Bedroom Flat Approximate internal area: 846 sqft 79 sqm

Approximate eaves storage: 183 sqft 17 sqm Approximate total internal area: 96 sqm 1033 sqft

Second Floor

Third Floor

While we do try our very best, floor plans are produced as a guide only and we take no responsibility for the precise accuracy with which any property is represented.