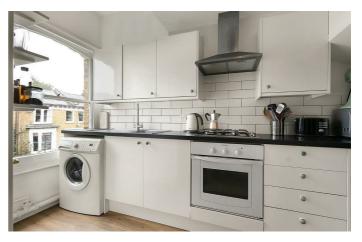

## **Property Details**

The bright and airy reception at the front of the property offers comfortable dimensions and views over the Victorian terraced street below. Plenty of space is available to lounge, dine and entertain and the room feeds through to a contemporary kitchen via double doors that allow a seamless transition for a slightly open-plan feel when desired. The kitchen offers plenty of storage options and could be opened up to create one larger, fully open-plan room subject to the necessary permissions. All three bedrooms are genuine doubles, with access to builtin storage providing the ideal set up for a buy-to-let investor or anyone looking to share with friends. The 'loft-style' room on the third floor is particularly spacious, the other two are peacefully arranged towards the rear of the building. The flat is completed by a family-sized bathroom, conveniently located on the first floor.