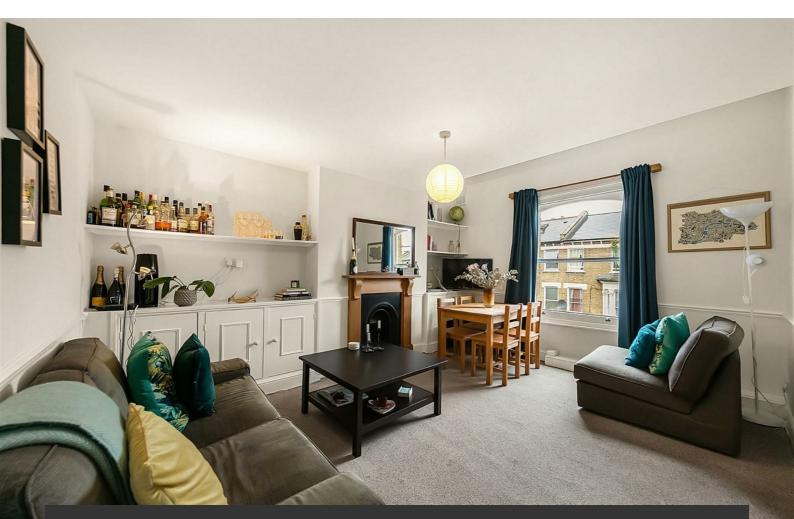

## **Property Details**

The bright and airy reception at the front of the property offers comfortable dimensions and views over the Victorian terraced street below. Plenty of space is available to lounge, dine and entertain and the room feeds through to a contemporary kitchen via double doors that allow a seamless transition for a slightly open-plan feel when desired. The kitchen offers plenty of storage options and could be opened up to create one larger, fully open-plan room subject to the necessary permissions. All three bedrooms are genuine doubles, with access to builtin storage providing the ideal set up for a buy-to-let investor or anyone looking to share with friends. The 'loft-style' room on the third floor is particularly spacious, the other two are peacefully arranged towards the rear of the building. The flat is completed by a family-sized bathroom, conveniently located on the first floor.

## Features

- Three double bedrooms
- Victorian conversion
- Split-level
- Almost 850 square feet of internal living space
- Bright and airy throughout
- Sought-after location close to transport links
- Local amenities of central Brixton
- Share of freehold
- Chain-free