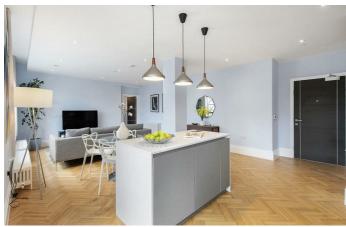

**Property Details** 

The flat has an expensive, high-quality feel from head-to-toe. The open-plan reception is a fantastic space in which to relax and unwind, cook and dine plus the ideal area to entertain guests. The modern integrated kitchen is sleek and stylish, with a trendy kitchen island and comfortable dimensions for dining. Parquet flooring runs the length of the room, adjacent to the kitchen a cosy lounge area. The bedrooms are fairly equal in size and both benefit from built-in storage options. They are conveniently located at opposite ends of the flat, providing a desirable level of privacy – perfect for anyone looking to share with a friend or let the spare room. The initial bedroom offers a modern en-suite bathroom and a further family-sized luxury bathroom conveniently neighbours the further bedroom. The flat is in pristine condition and decorated in tasteful, neutral tones, ready to move into immediately where the purchaser can integrate their own style over time.