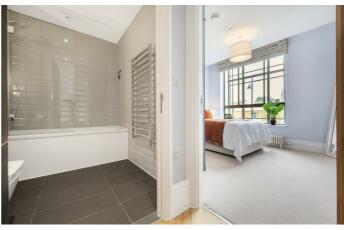

**Property Details** 

The flat has an expensive, high-quality feel from head-to-toe. The open-plan reception is a fantastic space in which to relax and unwind, cook and dine plus the ideal area to entertain guests. The modern integrated kitchen is sleek and stylish, with a trendy kitchen island and comfortable dimensions for dining. Parquet flooring runs the length of the room, adjacent to the kitchen a cosy lounge area. The bedrooms are fairly equal in size and both benefit from built-in storage options. They are conveniently located at opposite ends of the flat, providing a desirable level of privacy – perfect for anyone looking to share with a friend or let the spare room. The initial bedroom offers a modern en-suite bathroom and a further family-sized luxury bathroom conveniently neighbours the further bedroom. The flat is in pristine condition and decorated in tasteful, neutral tones, ready to move into immediately where the purchaser can integrate their own style over time.