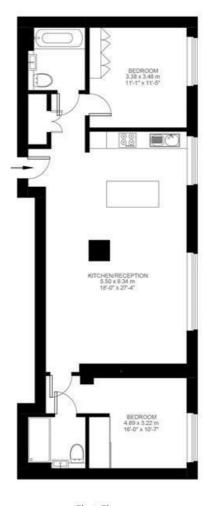

## Acre Lane, Brixton, SW2

Acre Lane, Brixton, SW2 2 Bedroom Flat

Approximate internal area: 854 sqft 79 sqm

First Floor

While we do try our very best, floor plans are produced as a guide only and we take no responsibility for the precise accuracy with which any property is represented.