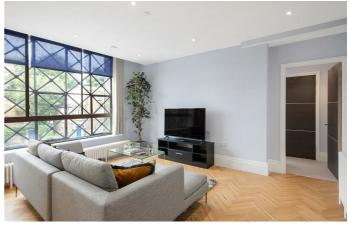

**Property Details** 

The flat has an expensive, high-quality feel from head-to-toe. The open-plan reception is a fantastic space in which to relax and unwind, cook and dine plus the ideal area to entertain guests. The modern integrated kitchen is sleek and stylish, with a trendy kitchen island and comfortable dimensions for dining. Parquet flooring runs the length of the room, adjacent to the kitchen a cosy lounge area. The bedrooms are fairly equal in size and both benefit from built-in storage options. They are conveniently located at opposite ends of the flat, providing a desirable level of privacy – perfect for anyone looking to share with a friend or let the spare room. The initial bedroom offers a modern en-suite bathroom and a further family-sized luxury bathroom conveniently neighbours the further bedroom. The flat is in pristine condition and decorated in tasteful, neutral tones, ready to move into immediately where the purchaser can integrate their own style over time.