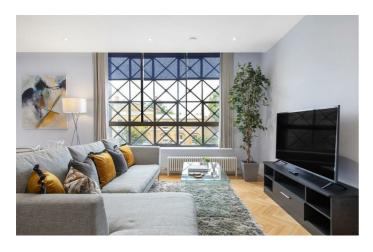

**Property Details** 

The flat has an expensive, high-quality feel from head-to-toe. The open-plan reception is a fantastic space in which to relax and unwind, cook and dine plus the ideal area to entertain guests. The modern integrated kitchen is sleek and stylish, with a trendy kitchen island and comfortable dimensions for dining. Parquet flooring runs the length of the room, adjacent to the kitchen a cosy lounge area. The bedrooms are fairly equal in size and both benefit from built-in storage options. They are conveniently located at opposite ends of the flat, providing a desirable level of privacy – perfect for anyone looking to share with a friend or let the spare room. The initial bedroom offers a modern en-suite bathroom and a further family-sized luxury bathroom conveniently neighbours the further bedroom. The flat is in pristine condition and decorated in tasteful, neutral tones, ready to move into immediately where the purchaser can integrate their own style over time.