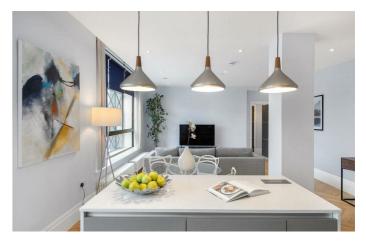

**Property Details** 

The flat has an expensive, high-quality feel from head-to-toe. The open-plan reception is a fantastic space in which to relax and unwind, cook and dine plus the ideal area to entertain guests. The modern integrated kitchen is sleek and stylish, with a trendy kitchen island and comfortable dimensions for dining. Parquet flooring runs the length of the room, adjacent to the kitchen a cosy lounge area. The bedrooms are fairly equal in size and both benefit from built-in storage options. They are conveniently located at opposite ends of the flat, providing a desirable level of privacy – perfect for anyone looking to share with a friend or let the spare room. The initial bedroom offers a modern en-suite bathroom and a further family-sized luxury bathroom conveniently neighbours the further bedroom. The flat is in pristine condition and decorated in tasteful, neutral tones, ready to move into immediately where the purchaser can integrate their own style over time.