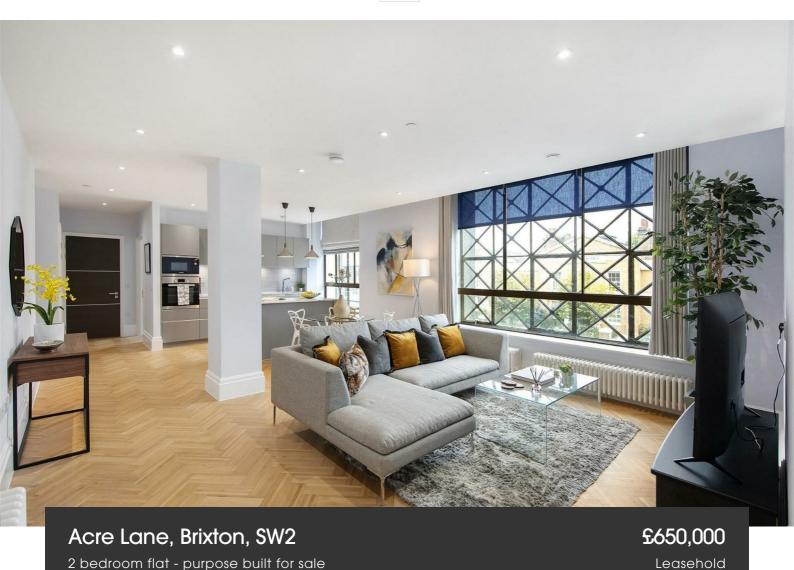

**Property Details** 

The flat has an expensive, high-quality feel from head-to-toe. The open-plan reception is a fantastic space in which to relax and unwind, cook and dine plus the ideal area to entertain guests. The modern integrated kitchen is sleek and stylish, with a trendy kitchen island and comfortable dimensions for dining. Parquet flooring runs the length of the room, adjacent to the kitchen a cosy lounge area. The bedrooms are fairly equal in size and both benefit from built-in storage options. They are conveniently located at opposite ends of the flat, providing a desirable level of privacy – perfect for anyone looking to share with a friend or let the spare room. The initial bedroom offers a modern en-suite bathroom and a further family-sized luxury bathroom conveniently neighbours the further bedroom. The flat is in pristine condition and decorated in tasteful, neutral tones, ready to move into immediately where the purchaser can integrate their own style over time.