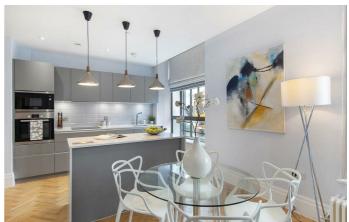

**Property Details** 

The flat has an expensive, high-quality feel from head-to-toe. The open-plan reception is a fantastic space in which to relax and unwind, cook and dine plus the ideal area to entertain guests. The modern integrated kitchen is sleek and stylish, with a trendy kitchen island and comfortable dimensions for dining. Parquet flooring runs the length of the room, adjacent to the kitchen a cosy lounge area. The bedrooms are fairly equal in size and both benefit from built-in storage options. They are conveniently located at opposite ends of the flat, providing a desirable level of privacy – perfect for anyone looking to share with a friend or let the spare room. The initial bedroom offers a modern en-suite bathroom and a further family-sized luxury bathroom conveniently neighbours the further bedroom. The flat is in pristine condition and decorated in tasteful, neutral tones, ready to move into immediately where the purchaser can integrate their own style over time.