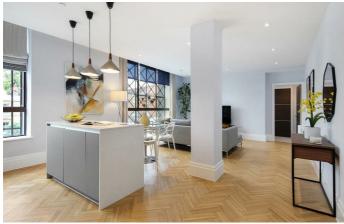

**Property Details** 

The flat has an expensive, high-quality feel from head-to-toe. The open-plan reception is a fantastic space in which to relax and unwind, cook and dine plus the ideal area to entertain guests. The modern integrated kitchen is sleek and stylish, with a trendy kitchen island and comfortable dimensions for dining. Parquet flooring runs the length of the room, adjacent to the kitchen a cosy lounge area. The bedrooms are fairly equal in size and both benefit from built-in storage options. They are conveniently located at opposite ends of the flat, providing a desirable level of privacy – perfect for anyone looking to share with a friend or let the spare room. The initial bedroom offers a modern en-suite bathroom and a further family-sized luxury bathroom conveniently neighbours the further bedroom. The flat is in pristine condition and decorated in tasteful, neutral tones, ready to move into immediately where the purchaser can integrate their own style over time.