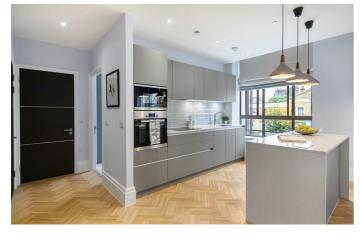

**Property Details** 

The flat has an expensive, high-quality feel from head-to-toe. The open-plan reception is a fantastic space in which to relax and unwind, cook and dine plus the ideal area to entertain guests. The modern integrated kitchen is sleek and stylish, with a trendy kitchen island and comfortable dimensions for dining. Parquet flooring runs the length of the room, adjacent to the kitchen a cosy lounge area. The bedrooms are fairly equal in size and both benefit from built-in storage options. They are conveniently located at opposite ends of the flat, providing a desirable level of privacy – perfect for anyone looking to share with a friend or let the spare room. The initial bedroom offers a modern en-suite bathroom and a further family-sized luxury bathroom conveniently neighbours the further bedroom. The flat is in pristine condition and decorated in tasteful, neutral tones, ready to move into immediately where the purchaser can integrate their own style over time.