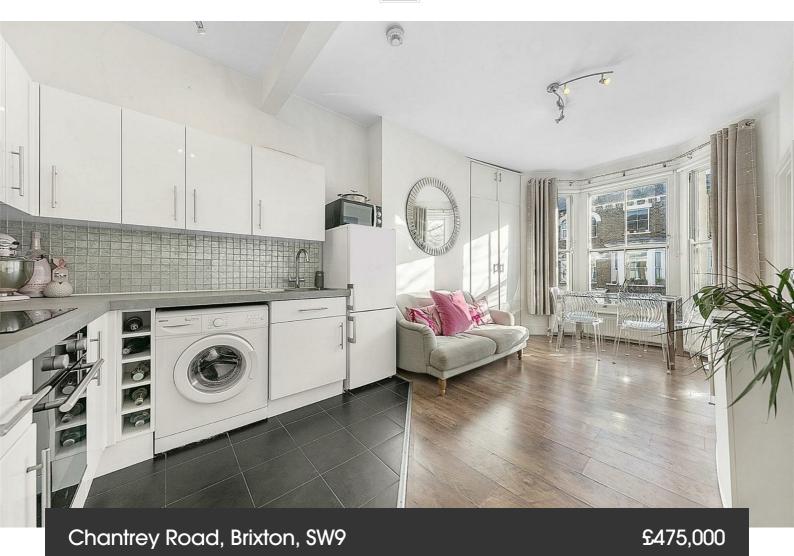

## **Property Details**

2 bedroom flat - conversion for sale

A bright and airy two double bedroom, two bathroom first floor flat, perfectly situated between Brixton, Clapham and Stockwell on a quiet and charming residential road. Being within easy walking distance to all three locations is a big selling point, attracting purchasers contemplating moving to all three of these in demand areas. The heart of the home is the South facing open plan reception room which is flooded with natural light through the characterful bay window. The high ceilings amplify the feeling of space and there is plenty of room for a large dining table. The kitchen is contemporary with all you need in terms of mod cons. Nestled adjacent to the reception room is the smaller of the two double bedrooms, previously rented out in the past, the separation between the two double bedrooms is perfect for anyone looking to share with friends and the room also works perfectly as a nursery, guest room or home office. The principle bedroom is a fantastic size tucked away quietly at the back of building with the added benefit of a modern en-suite shower room. Natural light is a running theme throughout this apartment and last but not least, the main bathroom is sleek and inviting with a large sash window.

#### **Features**

- Two double bedrooms
- Two bathrooms
- Victorian conversion
- Bright and airy throughout
- Over 520 square feet of internal living space
- A short walk to Brixton, Clapham and Stockwell High Streets
- Moments from Brixton Village
- Brockwell Park within walking distance
- Chain-free