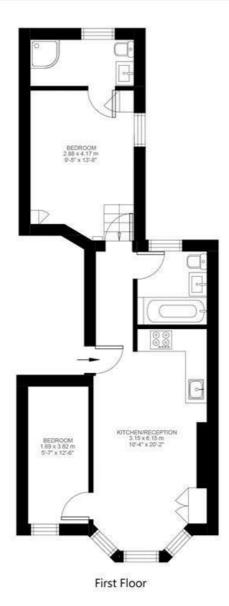

## Chantrey Road, Brixton, SW9

Chantrey Road, Brixton, SW9

2 Bedroom Flat

Approximate internal area: 523 sqft 49 sqm

While we do try our very best, floor plans are produced as a guide only and we take no responsibility for the precise accuracy with which any property is represented.