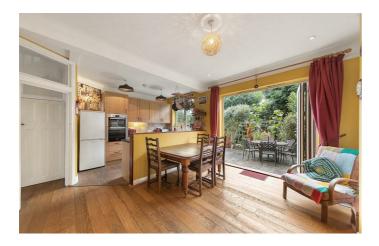

## **Property Details**

The spacious reception at the front of the property is the perfect spot to relax and unwind or host guests, adjacent to an appealing open-plan kitchen, offering generous dimensions for a large dining table and an optional further lounge area. The kitchen itself is well-equipped with abundant storage and surface space. Glass bifolding doors open the room up to the predominantly South-facing garden, allowing a seamless flow between the outdoors and the in. The upper floors comprise of four bedrooms and two bathrooms. Over the first floor, two fairly equal, generous doubles, a family sized bathroom with a walk-in shower and separate bathtub, and a third bedroom that would be ideal as a guest bedroom, nursery, home office or anything else the purchaser may require. The second and final floor of the property boasts a fantastic loft-style bedroom, flooded with natural light through multiple Velux windows, boasting generous eaves storage and neighbouring the second bathroom of the property.