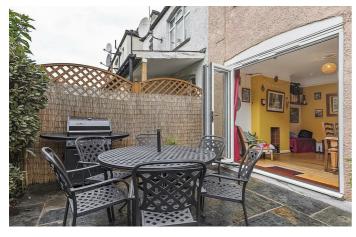

## **Property Details**

The spacious reception at the front of the property is the perfect spot to relax and unwind or host guests, adjacent to an appealing open-plan kitchen, offering generous dimensions for a large dining table and an optional further lounge area. The kitchen itself is well-equipped with abundant storage and surface space. Glass bifolding doors open the room up to the predominantly South-facing garden, allowing a seamless flow between the outdoors and the in. The upper floors comprise of four bedrooms and two bathrooms. Over the first floor, two fairly equal, generous doubles, a family sized bathroom with a walk-in shower and separate bathtub, and a third bedroom that would be ideal as a guest bedroom, nursery, home office or anything else the purchaser may require. The second and final floor of the property boasts a fantastic loft-style bedroom, flooded with natural light through multiple Velux windows, boasting generous eaves storage and neighbouring the second bathroom of the property.

#### **Features**

- Four double bedrooms
- Over 1500 square feet of internal space
- Semi-detached townhouse
- Large and beautifully maintained, predominantly South-facing garden
- · Bright, airy and characterful
- Minutes from Brockwell Park
- Brixton & Herne Hill town centres in under fifteen minutes
- Freehold