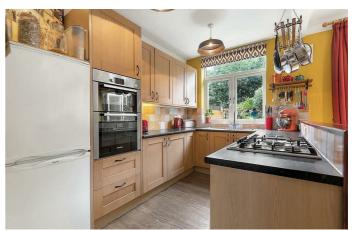

## **Property Details**

The spacious reception at the front of the property is the perfect spot to relax and unwind or host guests, adjacent to an appealing open-plan kitchen, offering generous dimensions for a large dining table and an optional further lounge area. The kitchen itself is well-equipped with abundant storage and surface space. Glass bifolding doors open the room up to the predominantly South-facing garden, allowing a seamless flow between the outdoors and the in. The upper floors comprise of four bedrooms and two bathrooms. Over the first floor, two fairly equal, generous doubles, a family sized bathroom with a walk-in shower and separate bathtub, and a third bedroom that would be ideal as a guest bedroom, nursery, home office or anything else the purchaser may require. The second and final floor of the property boasts a fantastic loft-style bedroom, flooded with natural light through multiple Velux windows, boasting generous eaves storage and neighbouring the second bathroom of the property.