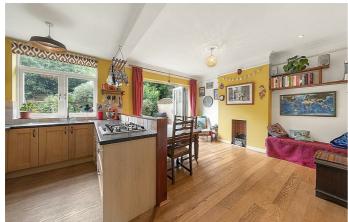

## **Property Details**

The spacious reception at the front of the property is the perfect spot to relax and unwind or host guests, adjacent to an appealing open-plan kitchen, offering generous dimensions for a large dining table and an optional further lounge area. The kitchen itself is well-equipped with abundant storage and surface space. Glass bifolding doors open the room up to the predominantly South-facing garden, allowing a seamless flow between the outdoors and the in. The upper floors comprise of four bedrooms and two bathrooms. Over the first floor, two fairly equal, generous doubles, a family sized bathroom with a walk-in shower and separate bathtub, and a third bedroom that would be ideal as a guest bedroom, nursery, home office or anything else the purchaser may require. The second and final floor of the property boasts a fantastic loft-style bedroom, flooded with natural light through multiple Velux windows, boasting generous eaves storage and neighbouring the second bathroom of the property.