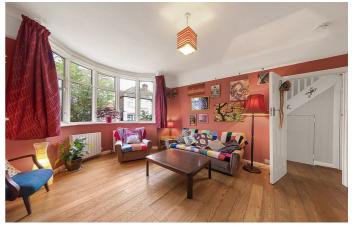

## **Property Details**

The spacious reception at the front of the property is the perfect spot to relax and unwind or host guests, adjacent to an appealing open-plan kitchen, offering generous dimensions for a large dining table and an optional further lounge area. The kitchen itself is well-equipped with abundant storage and surface space. Glass bifolding doors open the room up to the predominantly South-facing garden, allowing a seamless flow between the outdoors and the in. The upper floors comprise of four bedrooms and two bathrooms. Over the first floor, two fairly equal, generous doubles, a family sized bathroom with a walk-in shower and separate bathtub, and a third bedroom that would be ideal as a guest bedroom, nursery, home office or anything else the purchaser may require. The second and final floor of the property boasts a fantastic loft-style bedroom, flooded with natural light through multiple Velux windows, boasting generous eaves storage and neighbouring the second bathroom of the property.