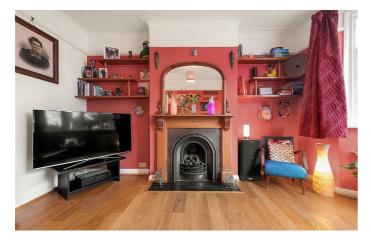

## **Property Details**

The spacious reception at the front of the property is the perfect spot to relax and unwind or host guests, adjacent to an appealing open-plan kitchen, offering generous dimensions for a large dining table and an optional further lounge area. The kitchen itself is well-equipped with abundant storage and surface space. Glass bifolding doors open the room up to the predominantly South-facing garden, allowing a seamless flow between the outdoors and the in. The upper floors comprise of four bedrooms and two bathrooms. Over the first floor, two fairly equal, generous doubles, a family sized bathroom with a walk-in shower and separate bathtub, and a third bedroom that would be ideal as a guest bedroom, nursery, home office or anything else the purchaser may require. The second and final floor of the property boasts a fantastic loft-style bedroom, flooded with natural light through multiple Velux windows, boasting generous eaves storage and neighbouring the second bathroom of the property.