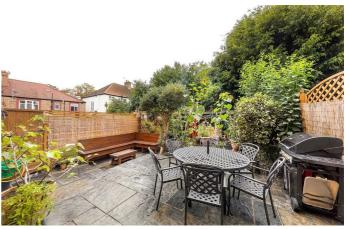

## **Property Details**

The spacious reception at the front of the property is the perfect spot to relax and unwind or host guests, adjacent to an appealing open-plan kitchen, offering generous dimensions for a large dining table and an optional further lounge area. The kitchen itself is well-equipped with abundant storage and surface space. Glass bifolding doors open the room up to the predominantly South-facing garden, allowing a seamless flow between the outdoors and the in. The upper floors comprise of four bedrooms and two bathrooms. Over the first floor, two fairly equal, generous doubles, a family sized bathroom with a walk-in shower and separate bathtub, and a third bedroom that would be ideal as a guest bedroom, nursery, home office or anything else the purchaser may require. The second and final floor of the property boasts a fantastic loft-style bedroom, flooded with natural light through multiple Velux windows, boasting generous eaves storage and neighbouring the second bathroom of the property.

#### **Features**

- Four double bedrooms
- Over 1500 square feet of internal space
- Semi-detached townhouse
- Large and beautifully maintained, predominantly South-facing garden
- · Bright, airy and characterful
- Minutes from Brockwell Park
- Brixton & Herne Hill town centres in under fifteen minutes
- Freehold