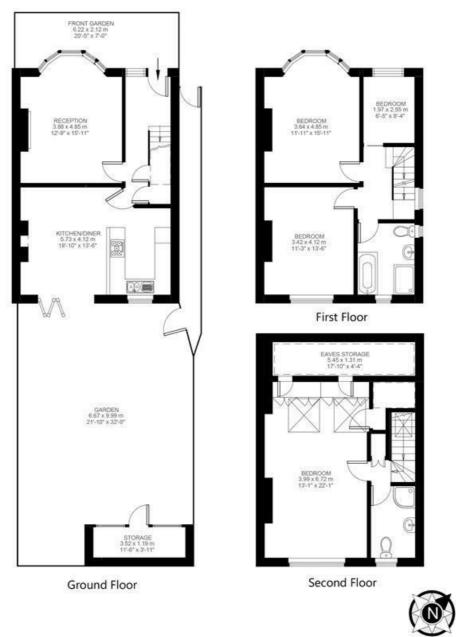

### Craignair Road, Brixton, SW2

Craignair Road, Brixton, SW2

4 Bedroom House

Approximate internal area: 1494 sqft 139 sqm

Approximate Eaves & GF Garden Storage: 122 sqft 11 sqm

Approximate total internal area: 150 sqm 1618 sqft

While we do try our very best, floor plans are produced as a guide only and we take no responsibility for the precise accuracy with which any property is represented.