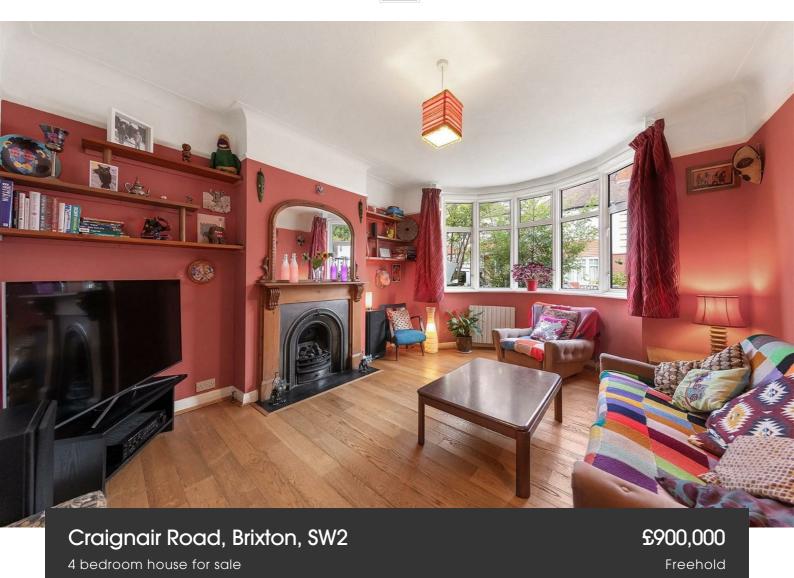

## **Property Details**

The spacious reception at the front of the property is the perfect spot to relax and unwind or host guests, adjacent to an appealing open-plan kitchen, offering generous dimensions for a large dining table and an optional further lounge area. The kitchen itself is well-equipped with abundant storage and surface space. Glass bifolding doors open the room up to the predominantly South-facing garden, allowing a seamless flow between the outdoors and the in. The upper floors comprise of four bedrooms and two bathrooms. Over the first floor, two fairly equal, generous doubles, a family sized bathroom with a walk-in shower and separate bathtub, and a third bedroom that would be ideal as a guest bedroom, nursery, home office or anything else the purchaser may require. The second and final floor of the property boasts a fantastic loft-style bedroom, flooded with natural light through multiple Velux windows, boasting generous eaves storage and neighbouring the second bathroom of the property.

#### **Features**

- Four double bedrooms
- Over 1500 square feet of internal space
- Semi-detached townhouse
- Large and beautifully maintained, predominantly South-facing garden
- · Bright, airy and characterful
- Minutes from Brockwell Park
- Brixton & Herne Hill town centres in under fifteen minutes
- Freehold