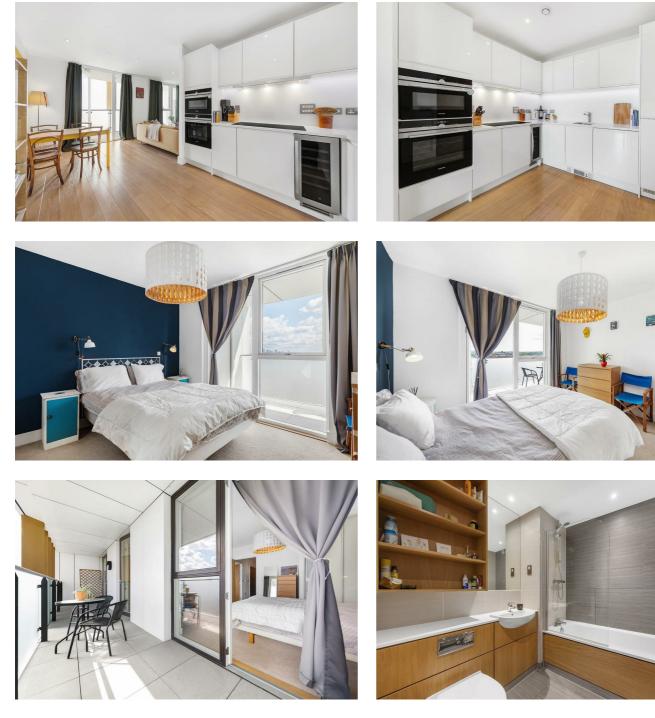

## **Property Details**

A stunning chain-free one double bedroom penthouse apartment for sale on the top floor of a luxury secure modern development with breath-taking panoramic views of the London skyline. Park Heights benefits from excellent transport links with access to both the Northern and Victoria tube lines at Brixton and Stockwell tube stations within a ten-minute walk. The amazing views allow this apartment to stand out from the competition. The reception room is L-shaped and a great size, benefitting from all the advantages of modern open plan living but also allowing some separation between the living area and contemporary kitchen, with ample space to both relax and dine. The property has a beautifully finished bathroom and a large storage cupboard in the hallway. Last but not least the bedroom is a comfortable double room with additional built-in storage. Other selling points include lift access, a 10-year building warranty, handy secure bike storage, a 24 hour concierge and a large shared terrace on the top of the building that offers 360 degree views out across London.

## **Features**

- One Double Bedroom
- Secure modern development with 10 year building guarantee
- Nearly 550 square feet of internal living space
- Top floor penthouse
- Absolutely stunning panoramic views
- Private balcony spanning the width of the property
- Communal roof terrace with 360 degree views
- 24 hour concierge and lift
- Walking distance to the Victoria and Northern tube lines
- Opposite the park