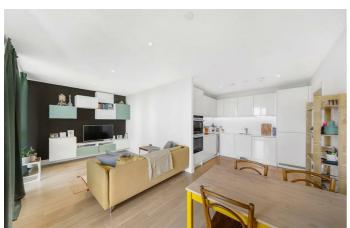

## **Property Details**

A stunning chain-free one double bedroom penthouse apartment for sale on the top floor of a luxury secure modern development with breath-taking panoramic views of the London skyline. Park Heights benefits from excellent transport links with access to both the Northern and Victoria tube lines at Brixton and Stockwell tube stations within a ten-minute walk. The amazing views allow this apartment to stand out from the competition. The reception room is L-shaped and a great size, benefitting from all the advantages of modern open plan living but also allowing some separation between the living area and contemporary kitchen, with ample space to both relax and dine. The property has a beautifully finished bathroom and a large storage cupboard in the hallway. Last but not least the bedroom is a comfortable double room with additional built-in storage. Other selling points include lift access, a 10-year building warranty, handy secure bike storage, a 24 hour concierge and a large shared terrace on the top of the building that offers 360 degree views out across London.