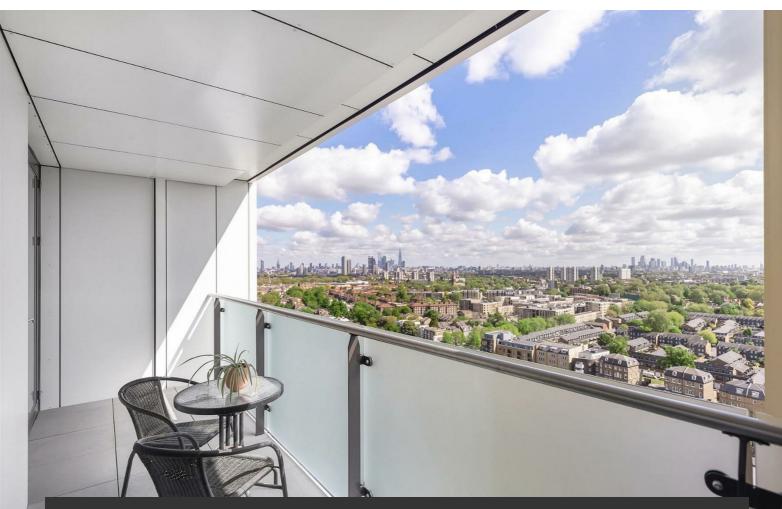

## **Property Details**

A stunning chain-free one double bedroom penthouse apartment for sale on the top floor of a luxury secure modern development with breath-taking panoramic views of the London skyline. Park Heights benefits from excellent transport links with access to both the Northern and Victoria tube lines at Brixton and Stockwell tube stations within a ten-minute walk. The amazing views allow this apartment to stand out from the competition. The reception room is L-shaped and a great size, benefitting from all the advantages of modern open plan living but also allowing some separation between the living area and contemporary kitchen, with ample space to both relax and dine. The property has a beautifully finished bathroom and a large storage cupboard in the hallway. Last but not least the bedroom is a comfortable double room with additional built-in storage. Other selling points include lift access, a 10-year building warranty, handy secure bike storage, a 24 hour concierge and a large shared terrace on the top of the building that offers 360 degree views out across London.

## **Features**

- One Double Bedroom
- Secure modern development with 10 year building guarantee
- Nearly 550 square feet of internal living space
- Top floor penthouse
- Absolutely stunning panoramic views
- Private balcony spanning the width of the property
- Communal roof terrace with 360 degree views
- 24 hour concierge and lift
- Walking distance to the Victoria and Northern tube lines
- Opposite the park