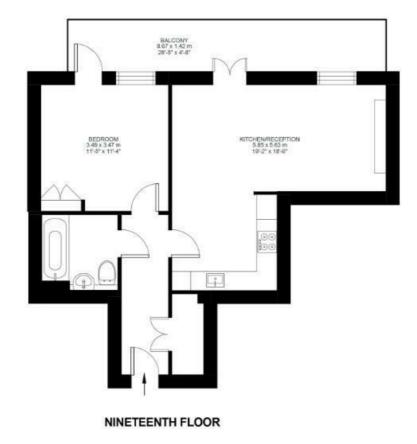

## **Property Details**

A stunning chain-free one double bedroom penthouse apartment for sale on the top floor of a luxury secure modern development with breath-taking panoramic views of the London skyline. Park Heights benefits from excellent transport links with access to both the Northern and Victoria tube lines at Brixton and Stockwell tube stations within a ten-minute walk. The amazing views allow this apartment to stand out from the competition. The reception room is L-shaped and a great size, benefitting from all the advantages of modern open plan living but also allowing some separation between the living area and contemporary kitchen, with ample space to both relax and dine. The property has a beautifully finished bathroom and a large storage cupboard in the hallway. Last but not least the bedroom is a comfortable double room with additional built-in storage. Other selling points include lift access, a 10-year building warranty, handy secure bike storage, a 24 hour concierge and a large shared terrace on the top of the building that offers 360 degree views out across London.

## **Features**

- One Double Bedroom
- Secure modern development with 10 year building guarantee
- Nearly 550 square feet of internal living space
- Top floor penthouse
- Absolutely stunning panoramic views
- Private balcony spanning the width of the property
- Communal roof terrace with 360 degree views
- 24 hour concierge and lift
- Walking distance to the Victoria and Northern tube lines
- Opposite the park

### Park Heights, Robsart Street, Brixton, SW9

While we do try our very best, floor plans are produced as a guide only and we take no responsibility for the precise accuracy with which any property is represented