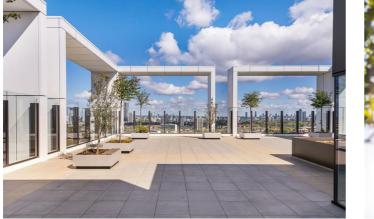

## **Property Details**

A stunning chain-free one double bedroom penthouse apartment for sale on the top floor of a luxury secure modern development with breath-taking panoramic views of the London skyline. Park Heights benefits from excellent transport links with access to both the Northern and Victoria tube lines at Brixton and Stockwell tube stations within a ten-minute walk. The amazing views allow this apartment to stand out from the competition. The reception room is L-shaped and a great size, benefitting from all the advantages of modern open plan living but also allowing some separation between the living area and contemporary kitchen, with ample space to both relax and dine. The property has a beautifully finished bathroom and a large storage cupboard in the hallway. Last but not least the bedroom is a comfortable double room with additional built-in storage. Other selling points include lift access, a 10-year building warranty, handy secure bike storage, a 24 hour concierge and a large shared terrace on the top of the building that offers 360 degree views out across London.

## **Features**

- One Double Bedroom
- Secure modern development with 10 year building guarantee
- Nearly 550 square feet of internal living space
- Top floor penthouse
- Absolutely stunning panoramic views
- Private balcony spanning the width of the property
- Communal roof terrace with 360 degree views
- 24 hour concierge and lift
- Walking distance to the Victoria and Northern tube lines
- Opposite the park