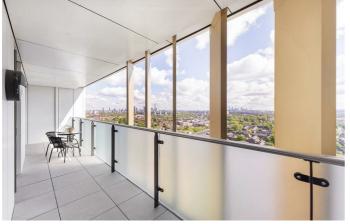

## **Property Details**

A stunning chain-free one double bedroom penthouse apartment for sale on the top floor of a luxury secure modern development with breath-taking panoramic views of the London skyline. Park Heights benefits from excellent transport links with access to both the Northern and Victoria tube lines at Brixton and Stockwell tube stations within a ten-minute walk. The amazing views allow this apartment to stand out from the competition. The reception room is L-shaped and a great size, benefitting from all the advantages of modern open plan living but also allowing some separation between the living area and contemporary kitchen, with ample space to both relax and dine. The property has a beautifully finished bathroom and a large storage cupboard in the hallway. Last but not least the bedroom is a comfortable double room with additional built-in storage. Other selling points include lift access, a 10-year building warranty, handy secure bike storage, a 24 hour concierge and a large shared terrace on the top of the building that offers 360 degree views out across London.

## **Features**

- One Double Bedroom
- Secure modern development with 10 year building guarantee
- Nearly 550 square feet of internal living space
- Top floor penthouse
- Absolutely stunning panoramic views
- Private balcony spanning the width of the property
- Communal roof terrace with 360 degree views
- 24 hour concierge and lift
- Walking distance to the Victoria and Northern tube lines
- Opposite the park