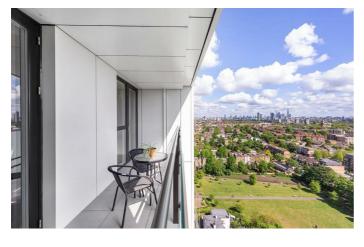

## **Property Details**

A stunning chain-free one double bedroom penthouse apartment for sale on the top floor of a luxury secure modern development with breath-taking panoramic views of the London skyline. Park Heights benefits from excellent transport links with access to both the Northern and Victoria tube lines at Brixton and Stockwell tube stations within a ten-minute walk. The amazing views allow this apartment to stand out from the competition. The reception room is L-shaped and a great size, benefitting from all the advantages of modern open plan living but also allowing some separation between the living area and contemporary kitchen, with ample space to both relax and dine. The property has a beautifully finished bathroom and a large storage cupboard in the hallway. Last but not least the bedroom is a comfortable double room with additional built-in storage. Other selling points include lift access, a 10-year building warranty, handy secure bike storage, a 24 hour concierge and a large shared terrace on the top of the building that offers 360 degree views out across London.

## **Features**

- One Double Bedroom
- Secure modern development with 10 year building guarantee
- Nearly 550 square feet of internal living space
- Top floor penthouse
- Absolutely stunning panoramic views
- Private balcony spanning the width of the property
- Communal roof terrace with 360 degree views
- 24 hour concierge and lift
- Walking distance to the Victoria and Northern tube lines
- Opposite the park