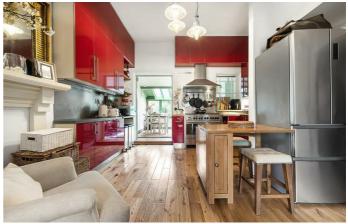

The meticulous care that has been applied to this property amplifies it's original Georgian charm. The floor to ceiling double glass windows with wooden shutters act as a Juliette balcony in the reception room, allowing air and natural light to flood this handsome room and filter back into the modern, open-plan kitchen. Tucked away behind the kitchen is a generously sized conservatory, boasting views of Loughborough Park and providing dual aspect lighting throughout the ground floor.