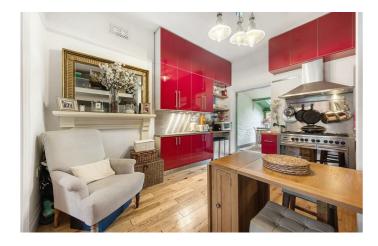

The meticulous care that has been applied to this property amplifies it's original Georgian charm. The floor to ceiling double glass windows with wooden shutters act as a Juliette balcony in the reception room, allowing air and natural light to flood this handsome room and filter back into the modern, open-plan kitchen. Tucked away behind the kitchen is a generously sized conservatory, boasting views of Loughborough Park and providing dual aspect lighting throughout the ground floor.