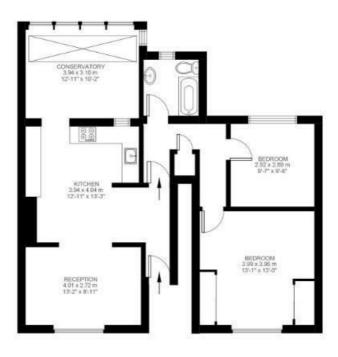

The meticulous care that has been applied to this property amplifies it's original Georgian charm. The floor to ceiling double glass windows with wooden shutters act as a Juliette balcony in the reception room, allowing air and natural light to flood this handsome room and filter back into the modern, open-plan kitchen. Tucked away behind the kitchen is a generously sized conservatory, boasting views of Loughborough Park and providing dual aspect lighting throughout the ground floor.

The two double bedrooms reside on the opposite side of the hallway, the master occupies the front room, with the same gorgeous floor to ceiling glass windows as the reception and it benefits from two built-in wardrobes and a feature ceiling. The rear bedroom overlooks leafy Loughborough Park.