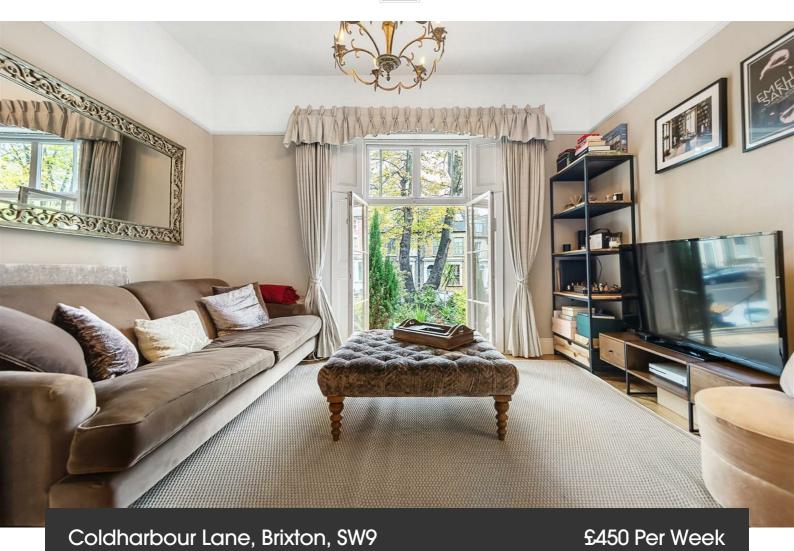

The meticulous care that has been applied to this property amplifies it's original Georgian charm. The floor to ceiling double glass windows with wooden shutters act as a Juliette balcony in the reception room, allowing air and natural light to flood this handsome room and filter back into the modern, open-plan kitchen. Tucked away behind the kitchen is a generously sized conservatory, boasting views of Loughborough Park and providing dual aspect lighting throughout the ground floor.

### Coldharbour Lane, Brixton, SW9