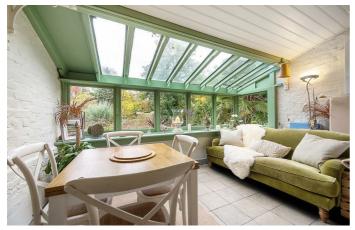

The meticulous care that has been applied to this property amplifies it's original Georgian charm. The floor to ceiling double glass windows with wooden shutters act as a Juliette balcony in the reception room, allowing air and natural light to flood this handsome room and filter back into the modern, open-plan kitchen. Tucked away behind the kitchen is a generously sized conservatory, boasting views of Loughborough Park and providing dual aspect lighting throughout the ground floor.