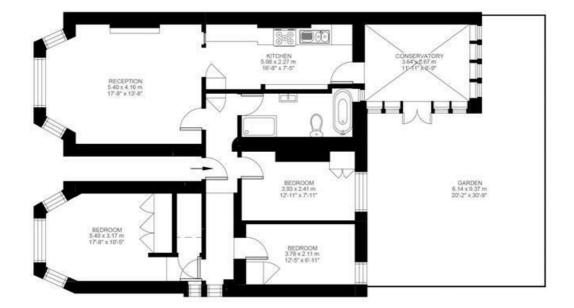

### Bonham Road, Brixton, SW2

Bonham Road, Brixton SW2 3 Bedroom Flat Approximate internal area: 1056 sqft 98 sqm

**Ground Floor** 

While we do try our very best, floor plans are produced as a guide only and we take no responsibility for the precise accuracy with which any property is represented.