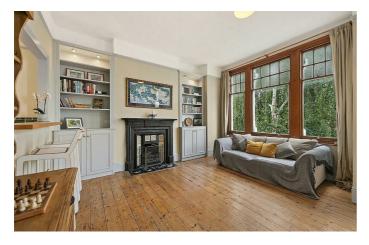

## **Property Details**

2 bedroom flat - conversion for sale

The reception at the front of the property spans the width of the building and is the perfect spot in which to relax and unwind, dine and entertain. A convenient opening between the reception and separate kitchen provides a slightly more open feel, whilst also providing the perfect spot for a more casual dining option or bar area. The kitchen itself is also large enough for dining, offering plenty of storage options, surface space, and views over the rear gardens. Having outside space has become more valuable than ever before and the large private terrace is a fantastic spot to savour the warmer months of the year or enjoy an evening drink. Both bedrooms are well-proportioned doubles and are peacefully positioned within the building. The large 'loft-style' room is particularly spacious and unique, with plenty of character and style. The second bedroom is a fantastic space with a feature fireplace but could also be repurposed to suit the needs of the purchaser. Finally, a family-sized bathroom and a separate WC are conveniently located on the initial floor of the flat, modern and tastefully finished.