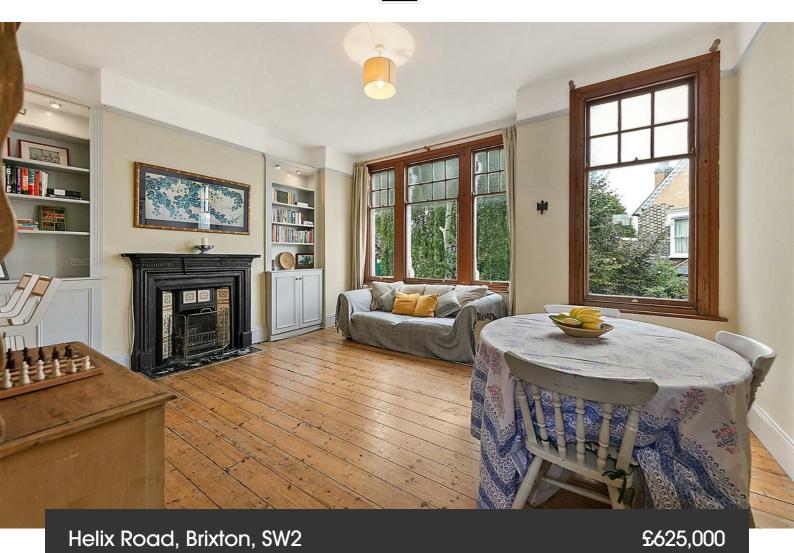

## **Property Details**

2 bedroom flat - conversion for sale

The reception at the front of the property spans the width of the building and is the perfect spot in which to relax and unwind, dine and entertain. A convenient opening between the reception and separate kitchen provides a slightly more open feel, whilst also providing the perfect spot for a more casual dining option or bar area. The kitchen itself is also large enough for dining, offering plenty of storage options, surface space, and views over the rear gardens. Having outside space has become more valuable than ever before and the large private terrace is a fantastic spot to savour the warmer months of the year or enjoy an evening drink. Both bedrooms are well-proportioned doubles and are peacefully positioned within the building. The large 'loft-style' room is particularly spacious and unique, with plenty of character and style. The second bedroom is a fantastic space with a feature fireplace but could also be repurposed to suit the needs of the purchaser. Finally, a family-sized bathroom and a separate WC are conveniently located on the initial floor of the flat, modern and tastefully finished.

### Helix Road, Brixton, SW2

Helix Road, Brixton, SW2

2 Bedroom Flat Approximate internal area: 1002 sqft 93 sqm Approximate eaves storage: 126 sqft 12 sqm Approximate total internal area: 105 sqm 1127 sqft