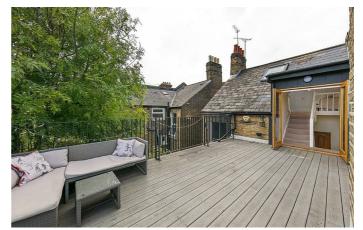

## **Property Details**

2 bedroom flat - conversion for sale

The reception at the front of the property spans the width of the building and is the perfect spot in which to relax and unwind, dine and entertain. A convenient opening between the reception and separate kitchen provides a slightly more open feel, whilst also providing the perfect spot for a more casual dining option or bar area. The kitchen itself is also large enough for dining, offering plenty of storage options, surface space, and views over the rear gardens. Having outside space has become more valuable than ever before and the large private terrace is a fantastic spot to savour the warmer months of the year or enjoy an evening drink. Both bedrooms are well-proportioned doubles and are peacefully positioned within the building. The large 'loft-style' room is particularly spacious and unique, with plenty of character and style. The second bedroom is a fantastic space with a feature fireplace but could also be repurposed to suit the needs of the purchaser. Finally, a family-sized bathroom and a separate WC are conveniently located on the initial floor of the flat, modern and tastefully finished.

#### **Features**

• Two double bedrooms

Share of Freehold

- Split-level
- Victorian conversion
- Large private roof terrace
- Over 1000 square feet of internal space
- Beautifully characterful and bright
- Share of freehold
- Close to Brockwell Park
- Victoria line
- Chain-free