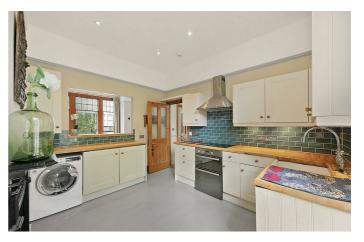

## **Property Details**

2 bedroom flat - conversion for sale

The reception at the front of the property spans the width of the building and is the perfect spot in which to relax and unwind, dine and entertain. A convenient opening between the reception and separate kitchen provides a slightly more open feel, whilst also providing the perfect spot for a more casual dining option or bar area. The kitchen itself is also large enough for dining, offering plenty of storage options, surface space, and views over the rear gardens. Having outside space has become more valuable than ever before and the large private terrace is a fantastic spot to savour the warmer months of the year or enjoy an evening drink. Both bedrooms are well-proportioned doubles and are peacefully positioned within the building. The large 'loft-style' room is particularly spacious and unique, with plenty of character and style. The second bedroom is a fantastic space with a feature fireplace but could also be repurposed to suit the needs of the purchaser. Finally, a family-sized bathroom and a separate WC are conveniently located on the initial floor of the flat, modern and tastefully finished.