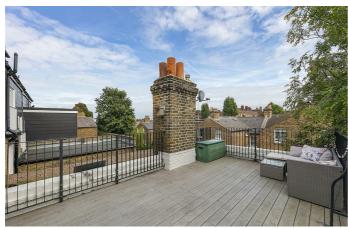

## **Property Details**

2 bedroom flat - conversion for sale

The reception at the front of the property spans the width of the building and is the perfect spot in which to relax and unwind, dine and entertain. A convenient opening between the reception and separate kitchen provides a slightly more open feel, whilst also providing the perfect spot for a more casual dining option or bar area. The kitchen itself is also large enough for dining, offering plenty of storage options, surface space, and views over the rear gardens. Having outside space has become more valuable than ever before and the large private terrace is a fantastic spot to savour the warmer months of the year or enjoy an evening drink. Both bedrooms are well-proportioned doubles and are peacefully positioned within the building. The large 'loft-style' room is particularly spacious and unique, with plenty of character and style. The second bedroom is a fantastic space with a feature fireplace but could also be repurposed to suit the needs of the purchaser. Finally, a family-sized bathroom and a separate WC are conveniently located on the initial floor of the flat, modern and tastefully finished.

#### **Features**

• Two double bedrooms

Share of Freehold

- Split-level
- Victorian conversion
- Large private roof terrace
- Over 1000 square feet of internal space
- Beautifully characterful and bright
- Share of freehold
- Close to Brockwell Park
- Victoria line
- Chain-free