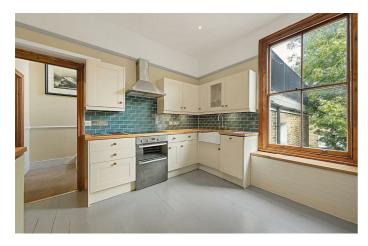

## **Property Details**

2 bedroom flat - conversion for sale

The reception at the front of the property spans the width of the building and is the perfect spot in which to relax and unwind, dine and entertain. A convenient opening between the reception and separate kitchen provides a slightly more open feel, whilst also providing the perfect spot for a more casual dining option or bar area. The kitchen itself is also large enough for dining, offering plenty of storage options, surface space, and views over the rear gardens. Having outside space has become more valuable than ever before and the large private terrace is a fantastic spot to savour the warmer months of the year or enjoy an evening drink. Both bedrooms are well-proportioned doubles and are peacefully positioned within the building. The large 'loft-style' room is particularly spacious and unique, with plenty of character and style. The second bedroom is a fantastic space with a feature fireplace but could also be repurposed to suit the needs of the purchaser. Finally, a family-sized bathroom and a separate WC are conveniently located on the initial floor of the flat, modern and tastefully finished.