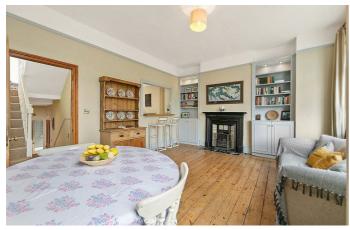

## **Property Details**

2 bedroom flat - conversion for sale

The reception at the front of the property spans the width of the building and is the perfect spot in which to relax and unwind, dine and entertain. A convenient opening between the reception and separate kitchen provides a slightly more open feel, whilst also providing the perfect spot for a more casual dining option or bar area. The kitchen itself is also large enough for dining, offering plenty of storage options, surface space, and views over the rear gardens. Having outside space has become more valuable than ever before and the large private terrace is a fantastic spot to savour the warmer months of the year or enjoy an evening drink. Both bedrooms are well-proportioned doubles and are peacefully positioned within the building. The large 'loft-style' room is particularly spacious and unique, with plenty of character and style. The second bedroom is a fantastic space with a feature fireplace but could also be repurposed to suit the needs of the purchaser. Finally, a family-sized bathroom and a separate WC are conveniently located on the initial floor of the flat, modern and tastefully finished.