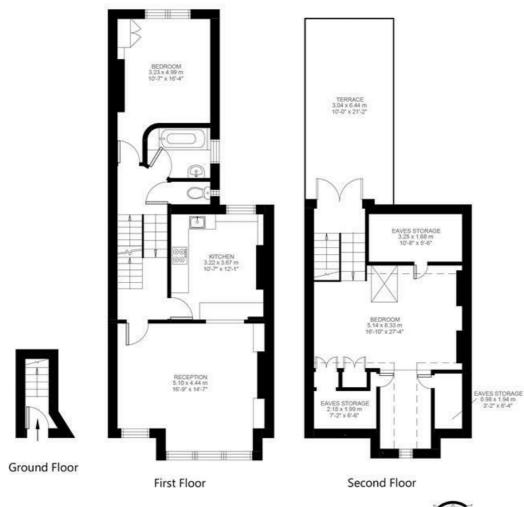

### Helix Road, Brixton, SW2

Helix Road, Brixton, SW2

2 Bedroom Flat Approximate internal area: 1002 sqft 93 sqm Approximate eaves storage: 126 sqft 12 sqm Approximate total internal area: 105 sqm 1127 sqft

While we do try our very best, floor plans are produced as a guide only and we take no responsibility for the precise accuracy with which any property is represented.