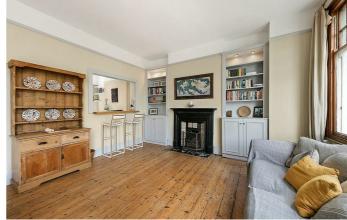

## **Property Details**

2 bedroom flat - conversion for sale

The reception at the front of the property spans the width of the building and is the perfect spot in which to relax and unwind, dine and entertain. A convenient opening between the reception and separate kitchen provides a slightly more open feel, whilst also providing the perfect spot for a more casual dining option or bar area. The kitchen itself is also large enough for dining, offering plenty of storage options, surface space, and views over the rear gardens. Having outside space has become more valuable than ever before and the large private terrace is a fantastic spot to savour the warmer months of the year or enjoy an evening drink. Both bedrooms are well-proportioned doubles and are peacefully positioned within the building. The large 'loft-style' room is particularly spacious and unique, with plenty of character and style. The second bedroom is a fantastic space with a feature fireplace but could also be repurposed to suit the needs of the purchaser. Finally, a family-sized bathroom and a separate WC are conveniently located on the initial floor of the flat, modern and tastefully finished.