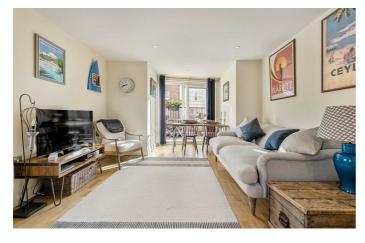

## **Property Details**

The open-plan reception at the front of the flat is a delightful room in which to lounge, dine and entertain, complete with a stylish and high quality shaker-style kitchen and floor-to-ceiling glass doors that flood the room with natural light whilst also providing access onto the balcony. Spanning the width of the building with access from both the reception and principal bedroom, the balcony is a perfect spot to enjoy a morning coffee whilst watching the world go by. Both bedrooms are generous doubles, the principal is complete with abundant storage options and a modern en-suite bathroom. The second bedroom is located at the other end of the flat, providing a desirable level of privacy and ideal for anyone looking to rent out the spare room or share with friends. A second tastefully finished bathroom is accessed off of the hallway