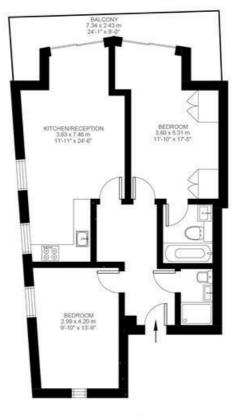

#### Dewey Lane, Brixton, SW2

Dewey Lane, Brixton, SW2 2 Bedroom Flat Approximate internal area: 706 sqft 66 sqm

First Floor

While we do try our very best, floor plans are produced as a guide only and we take no responsibility for the precise accuracy with which any property is represented.