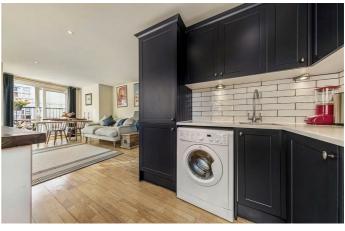

## **Property Details**

The open-plan reception at the front of the flat is a delightful room in which to lounge, dine and entertain, complete with a stylish and high quality shaker-style kitchen and floor-to-ceiling glass doors that flood the room with natural light whilst also providing access onto the balcony. Spanning the width of the building with access from both the reception and principal bedroom, the balcony is a perfect spot to enjoy a morning coffee whilst watching the world go by. Both bedrooms are generous doubles, the principal is complete with abundant storage options and a modern en-suite bathroom. The second bedroom is located at the other end of the flat, providing a desirable level of privacy and ideal for anyone looking to rent out the spare room or share with friends. A second tastefully finished bathroom is accessed off of the hallway