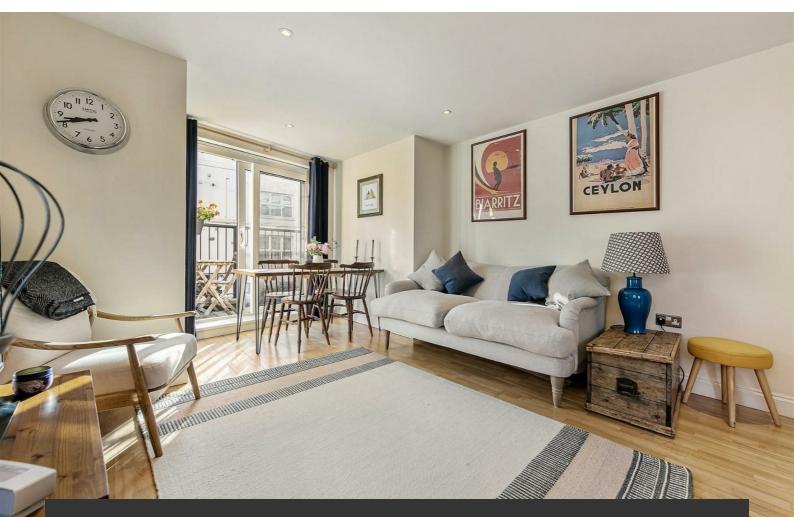

## **Property Details**

The open-plan reception at the front of the flat is a delightful room in which to lounge, dine and entertain, complete with a stylish and high quality shaker-style kitchen and floor-to-ceiling glass doors that flood the room with natural light whilst also providing access onto the balcony. Spanning the width of the building with access from both the reception and principal bedroom, the balcony is a perfect spot to enjoy a morning coffee whilst watching the world go by. Both bedrooms are generous doubles, the principal is complete with abundant storage options and a modern en-suite bathroom. The second bedroom is located at the other end of the flat, providing a desirable level of privacy and ideal for anyone looking to rent out the spare room or share with friends. A second tastefully finished bathroom is accessed off of the hallway