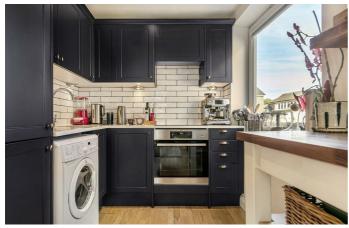

## **Property Details**

The open-plan reception at the front of the flat is a delightful room in which to lounge, dine and entertain, complete with a stylish and high quality shaker-style kitchen and floor-to-ceiling glass doors that flood the room with natural light whilst also providing access onto the balcony. Spanning the width of the building with access from both the reception and principal bedroom, the balcony is a perfect spot to enjoy a morning coffee whilst watching the world go by. Both bedrooms are generous doubles, the principal is complete with abundant storage options and a modern en-suite bathroom. The second bedroom is located at the other end of the flat, providing a desirable level of privacy and ideal for anyone looking to rent out the spare room or share with friends. A second tastefully finished bathroom is accessed off of the hallway