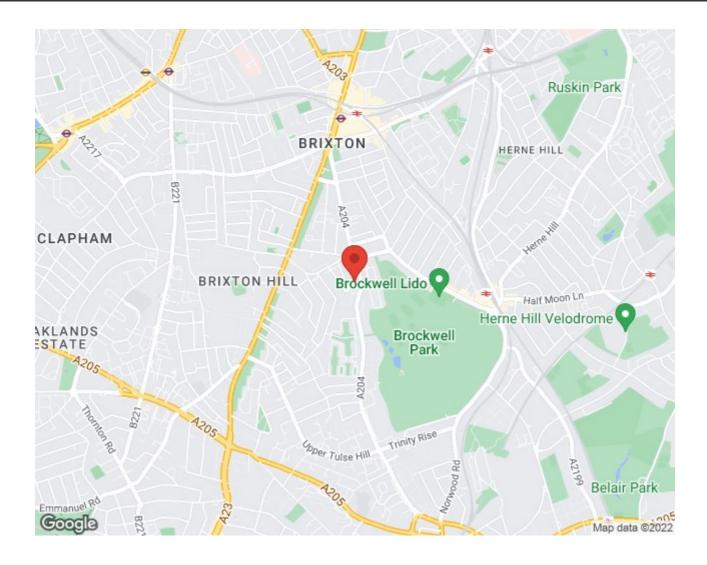

## **Features**

- Two double bedrooms
- Two bathrooms
- Over 700 square feet of internal space
- Private balcony and shared garden
- Designed with modern living in mind
- Within easy reach of Brockwell Park
- Local amenities in minutes
- Victoria line and central Brixton only 10 minutes away