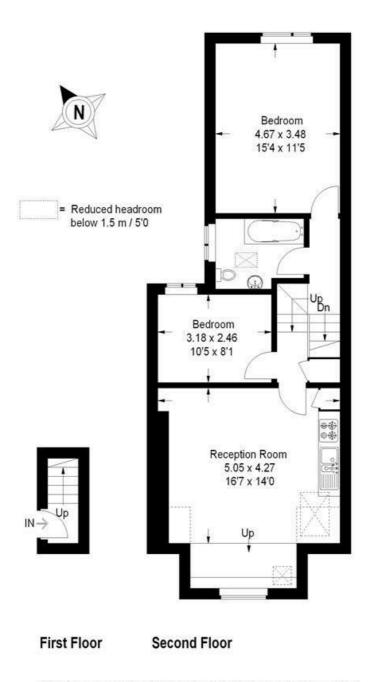

# **Beechdale Road, SW2**

Approximate Gross Internal Area First Floor = 2.2 sq m / 23 sq ft Second Floor = 62.5 sq m / 673 sq ft Total = 64.7 sq m / 696 sq ft

This plan is for layout guidance only. Not drawn to scale unless stated. Windows and door openings are approximate. Whilst every care is taken in the preparation of this plan, please check all dimensions, shapes and compass bearings before making any decisions reliant upon them. (ID173069)