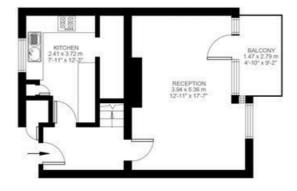

perty Details**

Spacious three bedroom flat with a balcony situated around a five minute walk to Clapham High Street Station. This flat comprises three bedrooms, a spacious reception room which leads on to your own private balcony to enjoy in the upcoming summer months, a separate modern kitchen, a sleek bathroom and separate WC. Living here you'll be around an eight minute walk to Clapham Common and in walking distance of various stations giving easy access into central London. £542 Per Week Part furnished

## Features

- Three bedrooms
- Balcony
- Separate kitchen
- Close to Clapham
  Common
- Around a 5 minute walk to Clapham High Street Station
- Bright and airy

#### Council tax band C EPC rating C (71)





















## Clapham Manor Street, SW4



# **Clapham Manor Street**



#### Second Floor



Third Floor





### Clapham Manor Street, SW4