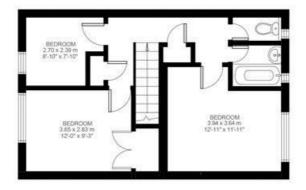

ious three bedroom flat with a balcony situated around a five minute walk to Clapham High Street Station. This flat comprises three bedrooms, a spacious reception room which leads on to your own private balcony to enjoy in the upcoming summer months, a separate modern kitchen, a sleek bathroom and separate WC. Living here you'll be around an eight minute walk to Clapham Common and in walking distance of various stations giving easy access into central London. £542 Per Week Part furnished

## Features

- Three bedrooms
- Balcony
- Separate kitchen
- Close to Clapham
  Common
- Around a 5 minute walk to Clapham High Street Station
- Bright and airy

#### Council tax band C EPC rating C (71)





















## Clapham Manor Street, SW4



# **Clapham Manor Street**



#### Second Floor



Third Floor





### Clapham Manor Street, SW4