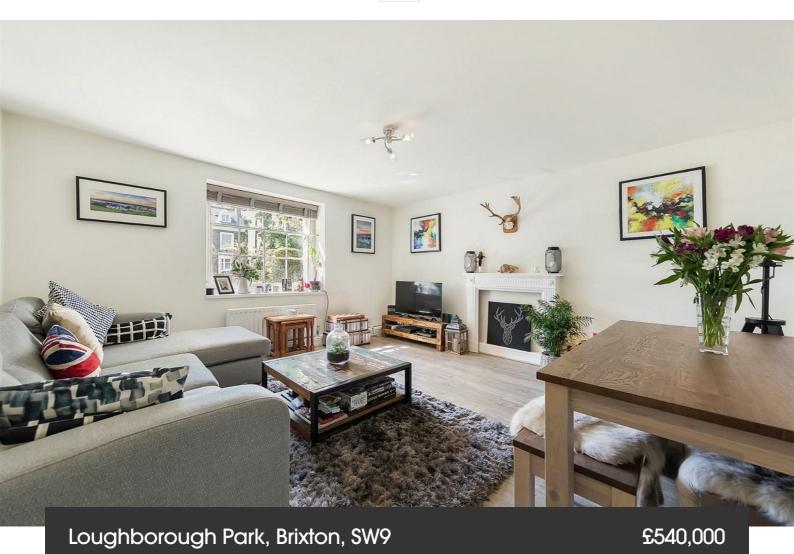

## **Property Details**

2 bedroom maisonette for sale

Boasting over 810 square feet of internal space, a private entrance and a large private rear garden that spans over 33ft, this charmingly characterful flat is sure to appeal to a wide range of purchasers. The heart of the home is the bright and airy reception at the front of the property. Fantastic dimensions and an appealing feature fireplace provide the ideal space for entertaining or relaxing and unwinding. Conveniently adjacent, a contemporary kitchen with plenty of storage and views over the rear garden. The bedrooms are peacefully located at the other side of the flat, both comfortable doubles with plenty of space for storage options and a family-sized contemporary bathroom completes the property. The flat further benefits from a significant private rear garden, a leafy suntrap that boasts sun late into the day, perfect for savouring the warmer months, hosting BBQs and entertaining guests.

### **Features**

- Two double bedrooms
- Victorian conversion
- Private garden
- Own front door
- Over 800 square feet of internal space

Leasehold

- Grade II Listed
- Bright, airy and characterful
- Ideally located between Brixton and Herne Hill
- Loughborough Junction station in minutes
- Within easy reach of Brockwell Park