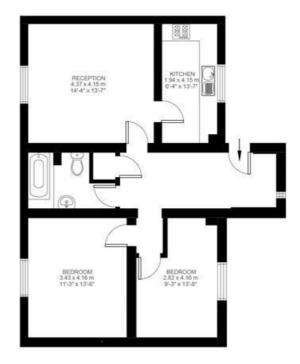

## Loughborough Park, Brixton, SW9

Loughborough Park, Brixton, SW9 2 Bedroom Flat

Approximate internal area: 817 sqft 76 sqm

Lower Ground Floor

While we do try our very best, floor plans are produced as a guide only and we take no responsibility for the precise accuracy with which any property is represented.