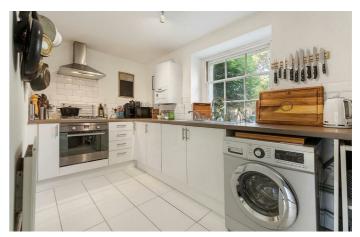

## **Property Details**

2 bedroom maisonette for sale

Boasting over 810 square feet of internal space, a private entrance and a large private rear garden that spans over 33ft, this charmingly characterful flat is sure to appeal to a wide range of purchasers. The heart of the home is the bright and airy reception at the front of the property. Fantastic dimensions and an appealing feature fireplace provide the ideal space for entertaining or relaxing and unwinding. Conveniently adjacent, a contemporary kitchen with plenty of storage and views over the rear garden. The bedrooms are peacefully located at the other side of the flat, both comfortable doubles with plenty of space for storage options and a family-sized contemporary bathroom completes the property. The flat further benefits from a significant private rear garden, a leafy suntrap that boasts sun late into the day, perfect for savouring the warmer months, hosting BBQs and entertaining guests.