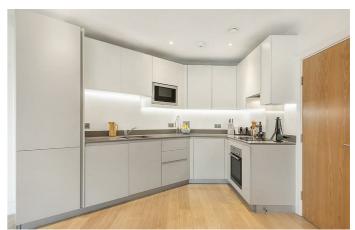

**Property Details** 

Large pane floor-to-ceiling windows flood this second floor flat with natural light. The bright and airy open-plan reception boasts a spacious living area with ample room to dine and a fantastic modern kitchen complete with top of the range, integrated appliances. This is a wonderfully sociable space, seamlessly onto a fantastic heated private balcony, perfect for relaxing with a drink or entertaining guests all year round. This particular flat benefits from a quiet location tucked away off the main road and the peacefulness is further emphasised by high quality double glazing throughout. The bedroom is a spacious double with built-in wardrobes and sits adjacent to a luxury bathroom with a high standard of fittings. The property further benefits from a large storage cupboard in the hallway.

## **Features**

- One bedroom
- Secure modern development
- Private balcony
- Over 700 square feet of internal space
- Luxurious finishes throughout
- Excellent transport links, a few minutes walk from the tube and rail stations
- Moments from central Brixton, with Clapham and Stockwell in easy reach
- Bike storage
- Chain-free