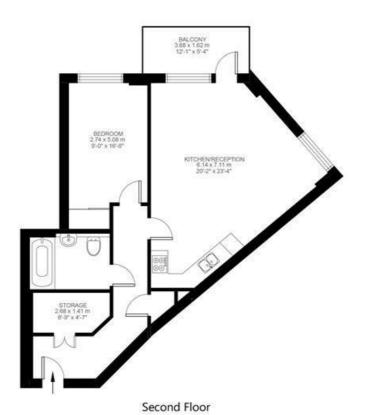

## Stockwell Park Walk, Brixton, SW9

Stockwell Park Walk, Brixton, SW9

1 Bedroom Flat

Approximate internal area: 708 sqft 66 sqm

While we do try our very best, floor plans are produced as a guide only and we take no responsibility for the precise accuracy with which any property is represented.