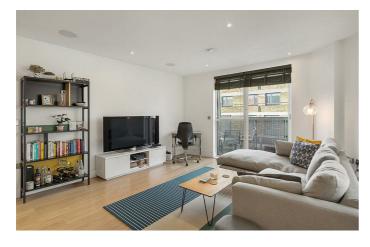

**Property Details** 

Large pane floor-to-ceiling windows flood this second floor flat with natural light. The bright and airy open-plan reception boasts a spacious living area with ample room to dine and a fantastic modern kitchen complete with top of the range, integrated appliances. This is a wonderfully sociable space, seamlessly onto a fantastic heated private balcony, perfect for relaxing with a drink or entertaining guests all year round. This particular flat benefits from a quiet location tucked away off the main road and the peacefulness is further emphasised by high quality double glazing throughout. The bedroom is a spacious double with built-in wardrobes and sits adjacent to a luxury bathroom with a high standard of fittings. The property further benefits from a large storage cupboard in the hallway.

## **Features**

- One bedroom
- Secure modern development
- Private balcony
- Over 700 square feet of internal space
- Luxurious finishes throughout
- Excellent transport links, a few minutes walk from the tube and rail stations
- Moments from central Brixton, with Clapham and Stockwell in easy reach
- Bike storage
- Chain-free