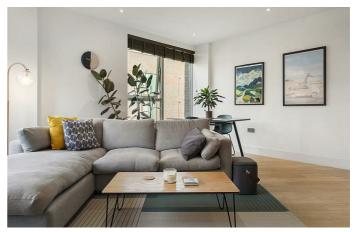

**Property Details** 

Large pane floor-to-ceiling windows flood this second floor flat with natural light. The bright and airy open-plan reception boasts a spacious living area with ample room to dine and a fantastic modern kitchen complete with top of the range, integrated appliances. This is a wonderfully sociable space, seamlessly onto a fantastic heated private balcony, perfect for relaxing with a drink or entertaining guests all year round. This particular flat benefits from a quiet location tucked away off the main road and the peacefulness is further emphasised by high quality double glazing throughout. The bedroom is a spacious double with built-in wardrobes and sits adjacent to a luxury bathroom with a high standard of fittings. The property further benefits from a large storage cupboard in the hallway.

## **Features**

- One bedroom
- Secure modern development
- Private balcony
- Over 700 square feet of internal space
- Luxurious finishes throughout
- Excellent transport links, a few minutes walk from the tube and rail stations
- Moments from central Brixton, with Clapham and Stockwell in easy reach
- Bike storage
- Chain-free