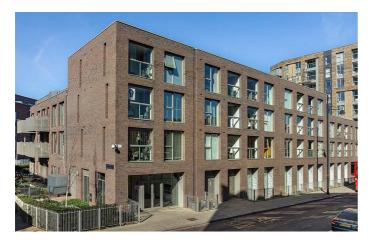

**Property Details** 

Large pane floor-to-ceiling windows flood this second floor flat with natural light. The bright and airy open-plan reception boasts a spacious living area with ample room to dine and a fantastic modern kitchen complete with top of the range, integrated appliances. This is a wonderfully sociable space, seamlessly onto a fantastic heated private balcony, perfect for relaxing with a drink or entertaining guests all year round. This particular flat benefits from a quiet location tucked away off the main road and the peacefulness is further emphasised by high quality double glazing throughout. The bedroom is a spacious double with built-in wardrobes and sits adjacent to a luxury bathroom with a high standard of fittings. The property further benefits from a large storage cupboard in the hallway.

## **Features**

- One bedroom
- Secure modern development
- Private balcony
- Over 700 square feet of internal space
- Luxurious finishes throughout
- Excellent transport links, a few minutes walk from the tube and rail stations
- Moments from central Brixton, with Clapham and Stockwell in easy reach
- Bike storage
- Chain-free