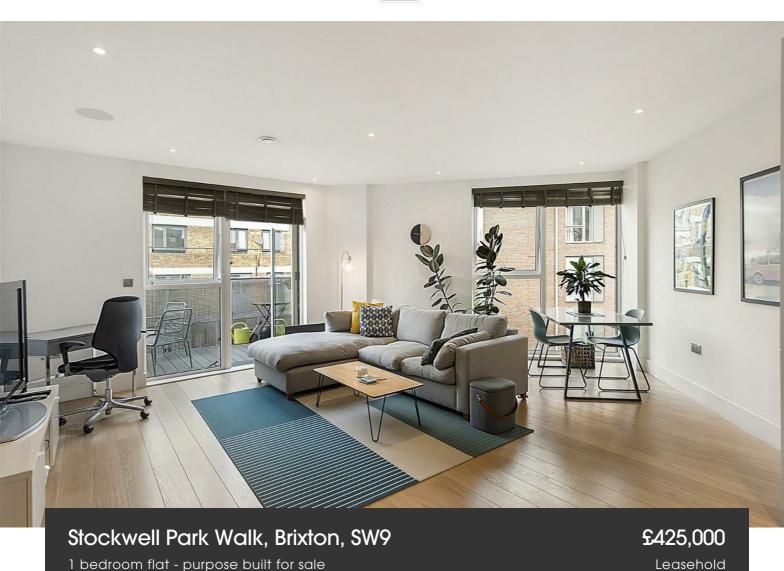

**Property Details** 

Large pane floor-to-ceiling windows flood this second floor flat with natural light. The bright and airy open-plan reception boasts a spacious living area with ample room to dine and a fantastic modern kitchen complete with top of the range, integrated appliances. This is a wonderfully sociable space, seamlessly onto a fantastic heated private balcony, perfect for relaxing with a drink or entertaining guests all year round. This particular flat benefits from a quiet location tucked away off the main road and the peacefulness is further emphasised by high quality double glazing throughout. The bedroom is a spacious double with built-in wardrobes and sits adjacent to a luxury bathroom with a high standard of fittings. The property further benefits from a large storage cupboard in the hallway.

## **Features**

- One bedroom
- Secure modern development
- Private balcony
- Over 700 square feet of internal space
- Luxurious finishes throughout
- Excellent transport links, a few minutes walk from the tube and rail stations
- Moments from central Brixton, with Clapham and Stockwell in easy reach
- Bike storage
- Chain-free

## Stockwell Park Walk, Brixton, SW9

Stockwell Park Walk, Brixton, SW9

1 Bedroom Flat

Approximate internal area: 708 sqft 66 sqm

While we do try our very best, floor plans are produced as a guide only and we take no responsibility for the precise accuracy with which any property is represented.