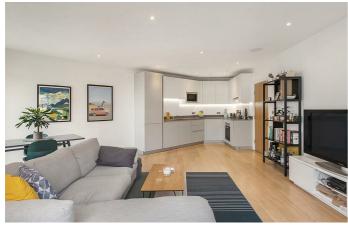

**Property Details** 

Large pane floor-to-ceiling windows flood this second floor flat with natural light. The bright and airy open-plan reception boasts a spacious living area with ample room to dine and a fantastic modern kitchen complete with top of the range, integrated appliances. This is a wonderfully sociable space, seamlessly onto a fantastic heated private balcony, perfect for relaxing with a drink or entertaining guests all year round. This particular flat benefits from a quiet location tucked away off the main road and the peacefulness is further emphasised by high quality double glazing throughout. The bedroom is a spacious double with built-in wardrobes and sits adjacent to a luxury bathroom with a high standard of fittings. The property further benefits from a large storage cupboard in the hallway.