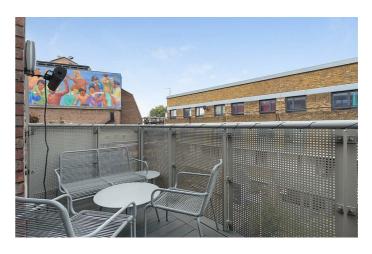

**Property Details** 

Large pane floor-to-ceiling windows flood this second floor flat with natural light. The bright and airy open-plan reception boasts a spacious living area with ample room to dine and a fantastic modern kitchen complete with top of the range, integrated appliances. This is a wonderfully sociable space, seamlessly onto a fantastic heated private balcony, perfect for relaxing with a drink or entertaining guests all year round. This particular flat benefits from a quiet location tucked away off the main road and the peacefulness is further emphasised by high quality double glazing throughout. The bedroom is a spacious double with built-in wardrobes and sits adjacent to a luxury bathroom with a high standard of fittings. The property further benefits from a large storage cupboard in the hallway.

## **Features**

- One bedroom
- Secure modern development
- Private balcony
- Over 700 square feet of internal space
- Luxurious finishes throughout
- Excellent transport links, a few minutes walk from the tube and rail stations
- Moments from central Brixton, with Clapham and Stockwell in easy reach
- Bike storage
- Chain-free