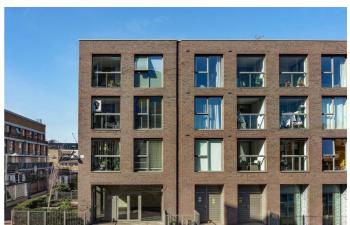

**Property Details** 

Large pane floor-to-ceiling windows flood this second floor flat with natural light. The bright and airy open-plan reception boasts a spacious living area with ample room to dine and a fantastic modern kitchen complete with top of the range, integrated appliances. This is a wonderfully sociable space, seamlessly onto a fantastic heated private balcony, perfect for relaxing with a drink or entertaining guests all year round. This particular flat benefits from a quiet location tucked away off the main road and the peacefulness is further emphasised by high quality double glazing throughout. The bedroom is a spacious double with built-in wardrobes and sits adjacent to a luxury bathroom with a high standard of fittings. The property further benefits from a large storage cupboard in the hallway.

## **Features**

- One bedroom
- Secure modern development
- Private balcony
- Over 700 square feet of internal space
- Luxurious finishes throughout
- Excellent transport links, a few minutes walk from the tube and rail stations
- Moments from central Brixton, with Clapham and Stockwell in easy reach
- Bike storage
- Chain-free