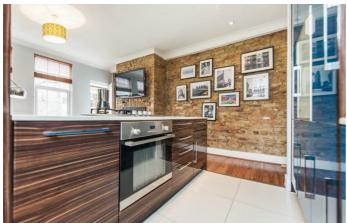

## **Property Details**

4 bedroom flat for sale

This attractive home offers plenty of space, meaning any of the bedrooms could easily be repurposed to suit the needs of the purchaser. The open-plan reception at the rear of the building is flooded with natural light and character, which is perfectly harmonised with the stylish, modern kitchen, making the space perfect for hosting and entertaining. The kitchen is fully integrated and offers considerable storage options. An exposed brick wall and feature log-burner add to the cosy ambience of the lounge area. Further characteristics to note are the high ceilings, wooden flooring and sash windows. Three well-proportioned double bedrooms sit towards the other end of the flat, plus a fourth bedroom that could be rented out or repurposed as a home office, nursery or anything else the purchaser may require. A sleek, modern bathroom tucked between the bedrooms completes this lovely flat.