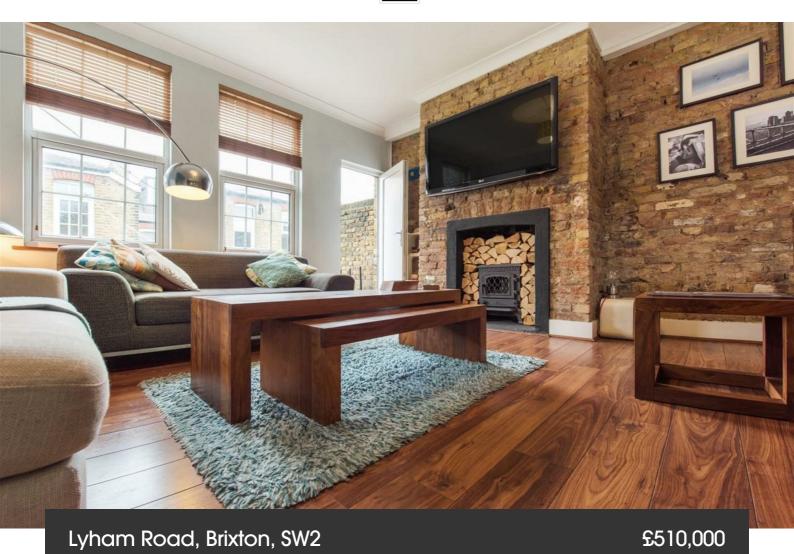

## **Property Details**

4 bedroom flat for sale

This attractive home offers plenty of space, meaning any of the bedrooms could easily be repurposed to suit the needs of the purchaser. The open-plan reception at the rear of the building is flooded with natural light and character, which is perfectly harmonised with the stylish, modern kitchen, making the space perfect for hosting and entertaining. The kitchen is fully integrated and offers considerable storage options. An exposed brick wall and feature log-burner add to the cosy ambience of the lounge area. Further characteristics to note are the high ceilings, wooden flooring and sash windows. Three well-proportioned double bedrooms sit towards the other end of the flat, plus a fourth bedroom that could be rented out or repurposed as a home office, nursery or anything else the purchaser may require. A sleek, modern bathroom tucked between the bedrooms completes this lovely flat.

## **Features**

- Four bedrooms
- Period property
- Over 860 square feet of internal space

Share of Freehold

- Own front door
- Characterful features
- Popular location equidistant to Brixton and Clapham High Streets
- Walking distance to the Victoria and Northern tube lines Chain-free
- Share of freehold
- Chain-free