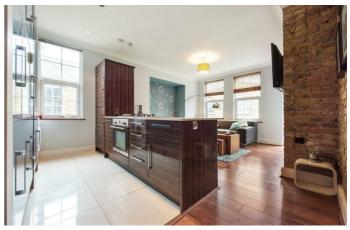

## **Property Details**

4 bedroom flat for sale

This attractive home offers plenty of space, meaning any of the bedrooms could easily be repurposed to suit the needs of the purchaser. The open-plan reception at the rear of the building is flooded with natural light and character, which is perfectly harmonised with the stylish, modern kitchen, making the space perfect for hosting and entertaining. The kitchen is fully integrated and offers considerable storage options. An exposed brick wall and feature log-burner add to the cosy ambience of the lounge area. Further characteristics to note are the high ceilings, wooden flooring and sash windows. Three well-proportioned double bedrooms sit towards the other end of the flat, plus a fourth bedroom that could be rented out or repurposed as a home office, nursery or anything else the purchaser may require. A sleek, modern bathroom tucked between the bedrooms completes this lovely flat.