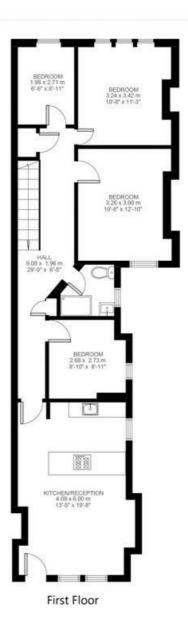

## Lyham Road, Brixton, SW2

Lyham Road, Brixton, SW2

4 Bedroom Flat

Approximate internal area: 862 sqft 80 sqm

While we do try our very best, floor plans are produced as a guide only and we take no responsibility for the precise accuracy with which any property is represented