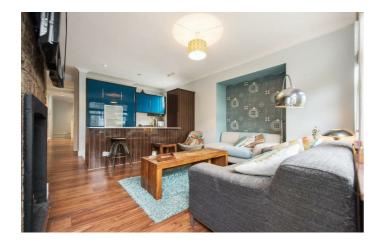

## **Property Details**

4 bedroom flat for sale

This attractive home offers plenty of space, meaning any of the bedrooms could easily be repurposed to suit the needs of the purchaser. The open-plan reception at the rear of the building is flooded with natural light and character, which is perfectly harmonised with the stylish, modern kitchen, making the space perfect for hosting and entertaining. The kitchen is fully integrated and offers considerable storage options. An exposed brick wall and feature log-burner add to the cosy ambience of the lounge area. Further characteristics to note are the high ceilings, wooden flooring and sash windows. Three well-proportioned double bedrooms sit towards the other end of the flat, plus a fourth bedroom that could be rented out or repurposed as a home office, nursery or anything else the purchaser may require. A sleek, modern bathroom tucked between the bedrooms completes this lovely flat.