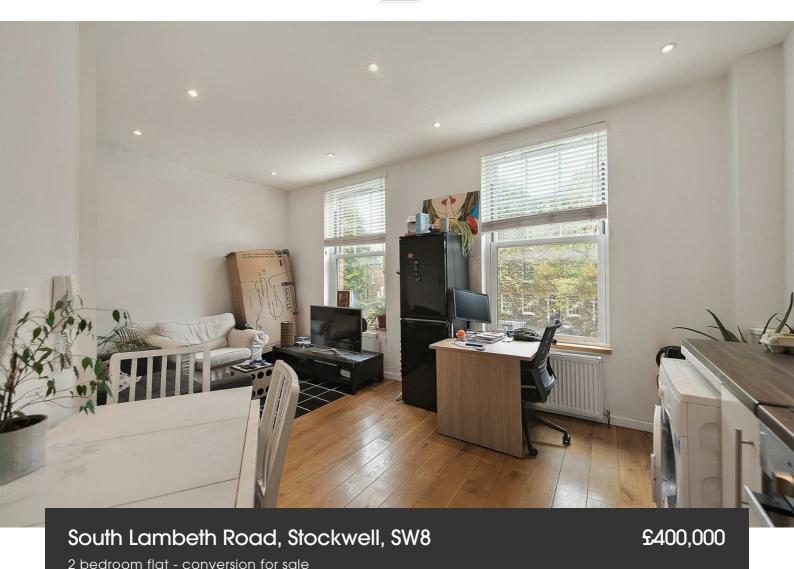

**Property Details** 

Spanning almost 600 square feet of well-proportioned space, this lovely property offers two genuine double bedrooms and two fantastic, modern bathrooms. The larger rear bedroom is particularly spacious and quietly situated at the rear of the building with great dimensions for storage options. The second bedroom boasts builtin storage and a delightful en-suite bathroom. The second, family sized bathroom is conveniently located adjacent to the living area of the property and provides a sleek, stylish finish. The property is designed with modern living in mind and maximises on the square footage on offer with open-plan living, as opposed to wasting space on dull and unusable hallways. The open-plan reception at the front of the property is a fantastic room with comfortable dimensions to lounge, dine, entertain and cook, complete with a modern kitchen. The property is finished in tasteful, neutral tones throughout, ideal to move into where the purchaser can stamp their mark on this up and coming area in their own time.

## South Lambeth Road, Stockwell, SW8