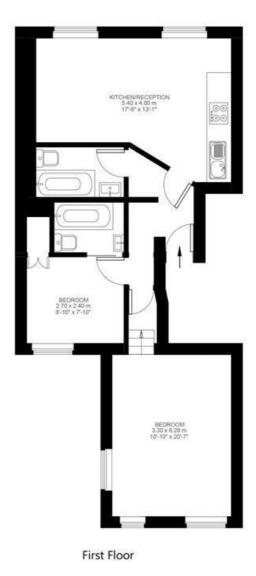

**Property Details** 

Spanning almost 600 square feet of well-proportioned space, this lovely property offers two genuine double bedrooms and two fantastic, modern bathrooms. The larger rear bedroom is particularly spacious and quietly situated at the rear of the building with great dimensions for storage options. The second bedroom boasts builtin storage and a delightful en-suite bathroom. The second, family sized bathroom is conveniently located adjacent to the living area of the property and provides a sleek, stylish finish. The property is designed with modern living in mind and maximises on the square footage on offer with open-plan living, as opposed to wasting space on dull and unusable hallways. The open-plan reception at the front of the property is a fantastic room with comfortable dimensions to lounge, dine, entertain and cook, complete with a modern kitchen. The property is finished in tasteful, neutral tones throughout, ideal to move into where the purchaser can stamp their mark on this up and coming area in their own time.

## South Lambeth Road, Stockwell, SW8

South Lambeth Road, Nine Elms, SW8 2 Bedroom Flat

Approximate internal area: 598 sqft 56 sqm

While we do try our very best, floor plans are produced as a guide only and we take no responsibility for the precise accuracy with which any property is represented.