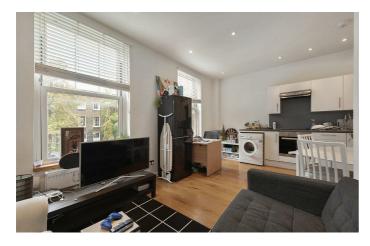

**Property Details** 

Spanning almost 600 square feet of well-proportioned space, this lovely property offers two genuine double bedrooms and two fantastic, modern bathrooms. The larger rear bedroom is particularly spacious and quietly situated at the rear of the building with great dimensions for storage options. The second bedroom boasts builtin storage and a delightful en-suite bathroom. The second, family sized bathroom is conveniently located adjacent to the living area of the property and provides a sleek, stylish finish. The property is designed with modern living in mind and maximises on the square footage on offer with open-plan living, as opposed to wasting space on dull and unusable hallways. The open-plan reception at the front of the property is a fantastic room with comfortable dimensions to lounge, dine, entertain and cook, complete with a modern kitchen. The property is finished in tasteful, neutral tones throughout, ideal to move into where the purchaser can stamp their mark on this up and coming area in their own time.