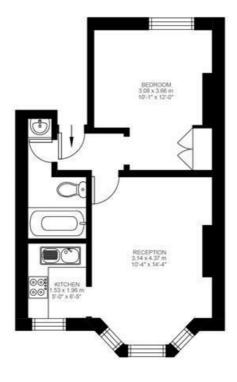

## Leander Road, Brixton, SW2

Leander Road, Brixton, SW2 1 Bedroom Flat Approximate internal area: 352 sqft 33 sqm

First Floor

While we do try our very best, floor plans are produced as a guide only and we take no responsibility for the precise accuracy with which any property is represented.