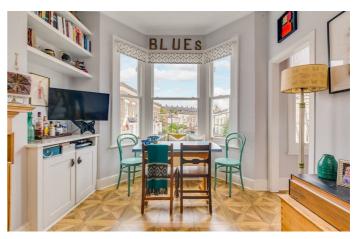

## Property Details

The flat itself comprises an impressive open-plan reception at the front of the building, spanning the width of the property with a bright and airy atmosphere. A large bay window and feature fireplace add to the endearing period character of this charming home. There is comfortable dimensions to lounge, entertain, dine and cook with a well-appointed, integrated kitchen complete with tasteful fixtures and fittings and plenty of storage options. The bedroom is peacefully located towards the rear of the building, overlooking the neighbouring gardens below and a stylish, modern bathroom completes the property. The flat benefits from a sympathetic layout, maximising the square footage on offer rather than wasting space on hallways. The property is decorated in tasteful tones throughout with stylish finishes, ready to move into where the purchaser may stamp their own mark over time.

## Features

- One bedroom
- Period conversion
- Bright, airy and characterful
- Close to Brockwell Park
- Central Brixton in minutes
- Amenities of Brixton Hill
- Share of freehold
- Chain-free