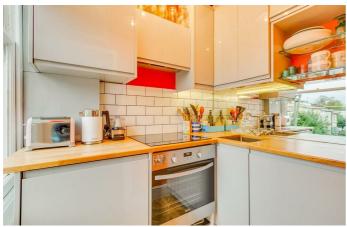

## Property Details

The flat itself comprises an impressive open-plan reception at the front of the building, spanning the width of the property with a bright and airy atmosphere. A large bay window and feature fireplace add to the endearing period character of this charming home. There is comfortable dimensions to lounge, entertain, dine and cook with a well-appointed, integrated kitchen complete with tasteful fixtures and fittings and plenty of storage options. The bedroom is peacefully located towards the rear of the building, overlooking the neighbouring gardens below and a stylish, modern bathroom completes the property. The flat benefits from a sympathetic layout, maximising the square footage on offer rather than wasting space on hallways. The property is decorated in tasteful tones throughout with stylish finishes, ready to move into where the purchaser may stamp their own mark over time.