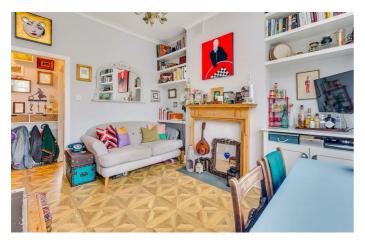

## Property Details

The flat itself comprises an impressive open-plan reception at the front of the building, spanning the width of the property with a bright and airy atmosphere. A large bay window and feature fireplace add to the endearing period character of this charming home. There is comfortable dimensions to lounge, entertain, dine and cook with a well-appointed, integrated kitchen complete with tasteful fixtures and fittings and plenty of storage options. The bedroom is peacefully located towards the rear of the building, overlooking the neighbouring gardens below and a stylish, modern bathroom completes the property. The flat benefits from a sympathetic layout, maximising the square footage on offer rather than wasting space on hallways. The property is decorated in tasteful tones throughout with stylish finishes, ready to move into where the purchaser may stamp their own mark over time.

## Features

- One bedroom
- Period conversion
- Bright, airy and characterful
- Close to Brockwell Park
- Central Brixton in minutes
- Amenities of Brixton Hill
- Share of freehold
- Chain-free