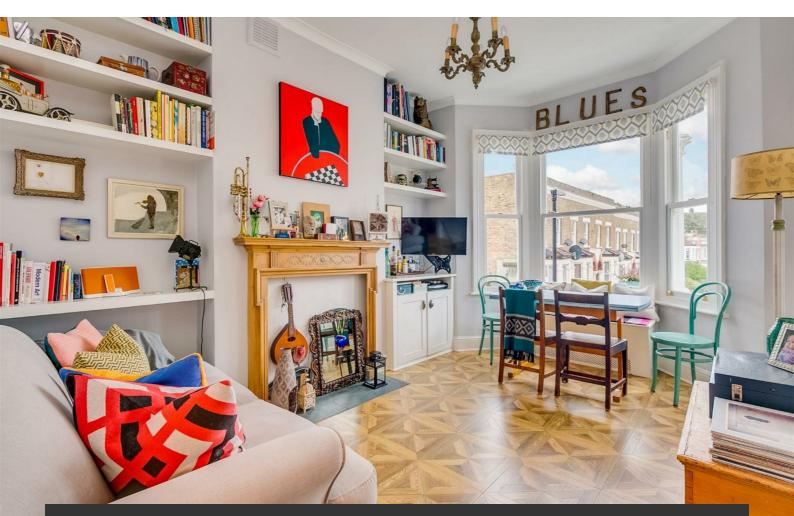

## Property Details

The flat itself comprises an impressive open-plan reception at the front of the building, spanning the width of the property with a bright and airy atmosphere. A large bay window and feature fireplace add to the endearing period character of this charming home. There is comfortable dimensions to lounge, entertain, dine and cook with a well-appointed, integrated kitchen complete with tasteful fixtures and fittings and plenty of storage options. The bedroom is peacefully located towards the rear of the building, overlooking the neighbouring gardens below and a stylish, modern bathroom completes the property. The flat benefits from a sympathetic layout, maximising the square footage on offer rather than wasting space on hallways. The property is decorated in tasteful tones throughout with stylish finishes, ready to move into where the purchaser may stamp their own mark over time.

## Features

- One bedroom
- Period conversion
- Bright, airy and characterful
- Close to Brockwell Park
- Central Brixton in minutes
- Amenities of Brixton Hill
- Share of freehold
- Chain-free