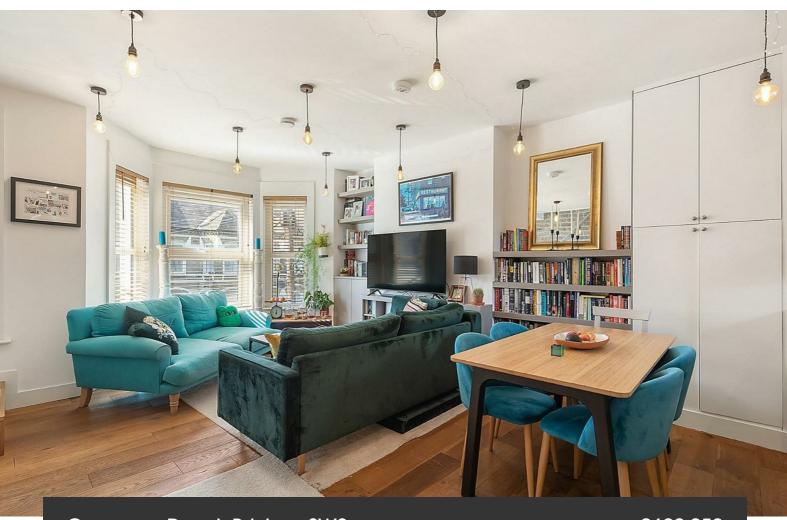

## **Property Details**

Boasting over 1000 square feet and split over two levels, this fantastic property truly feels like a home from the moment you walk through the door. The open-plan reception on the first floor is a particularly appealing space, boasting a stylish modern kitchen with new integrated appliances, space to dine and a charming lounge area nestled at the front and flooded with light from the large bay window. High ceilings with trendy light fixtures and a fantastic exposed brick feature wall all add to the charm of the space. Tucked away at the rear of the building, a family-sized bathroom and one of the three comfortable double bedrooms. The second floor comprises two further generous doubles, one nestled next to a further modern bathroom and the property is completed by an impressive loft-style room, complete with a pretty Juliet balcony and multiple Velux windows.

## **Features**

- Three double bedrooms
- Over 1000 square feet of internal space
- Split-level Victorian conversion
- Juliet balcony
- Two bathrooms
- Beautifully finished throughout
- Ideally located between Clapham and Brixton High Streets
- Victoria and Northern lines
- Local amenities of Acre Lane
- Share of freehold & chain-free