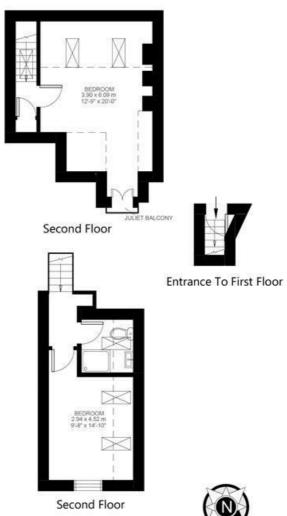

## **Property Details**

Boasting over 1000 square feet and split over two levels, this fantastic property truly feels like a home from the moment you walk through the door. The open-plan reception on the first floor is a particularly appealing space, boasting a stylish modern kitchen with new integrated appliances, space to dine and a charming lounge area nestled at the front and flooded with light from the large bay window. High ceilings with trendy light fixtures and a fantastic exposed brick feature wall all add to the charm of the space. Tucked away at the rear of the building, a family-sized bathroom and one of the three comfortable double bedrooms. The second floor comprises two further generous doubles, one nestled next to a further modern bathroom and the property is completed by an impressive loft-style room, complete with a pretty Juliet balcony and multiple Velux windows.

## Corrance Road, Brixton, SW2

Corrance Road, Brixton, SW2

3 Bedroom Flat

Approximate internal area: 1030 sqft 96 sqm

While we do try our very best, floor plans are produced as a guide only and we take no responsibility for the precise accuracy with which any property is represented.