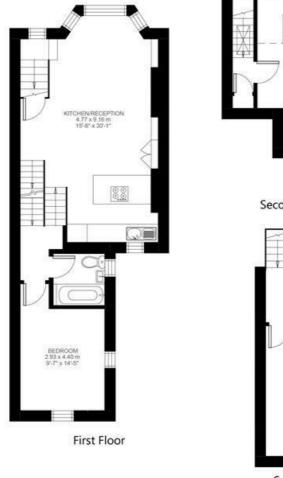

## **Property Details**

Boasting over 1000 square feet and split over two levels, this fantastic property truly feels like a home from the moment you walk through the door. The open-plan reception on the first floor is a particularly appealing space, boasting a stylish modern kitchen with new integrated appliances, space to dine and a charming lounge area nestled at the front and flooded with light from the large bay window. High ceilings with trendy light fixtures and a fantastic exposed brick feature wall all add to the charm of the space. Tucked away at the rear of the building, a family-sized bathroom and one of the three comfortable double bedrooms. The second floor comprises two further generous doubles, one nestled next to a further modern bathroom and the property is completed by an impressive loft-style room, complete with a pretty Juliet balcony and multiple Velux windows.

## Corrance Road, Brixton, SW2

Corrance Road, Brixton, SW2

3 Bedroom Flat

Approximate internal area: 1030 sqft 96 sqm

While we do try our very best, floor plans are produced as a guide only and we take no responsibility for the precise accuracy with which any property is represented.