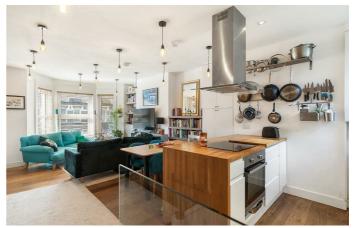

## **Property Details**

Boasting over 1000 square feet and split over two levels, this fantastic property truly feels like a home from the moment you walk through the door. The open-plan reception on the first floor is a particularly appealing space, boasting a stylish modern kitchen with new integrated appliances, space to dine and a charming lounge area nestled at the front and flooded with light from the large bay window. High ceilings with trendy light fixtures and a fantastic exposed brick feature wall all add to the charm of the space. Tucked away at the rear of the building, a family-sized bathroom and one of the three comfortable double bedrooms. The second floor comprises two further generous doubles, one nestled next to a further modern bathroom and the property is completed by an impressive loft-style room, complete with a pretty Juliet balcony and multiple Velux windows.