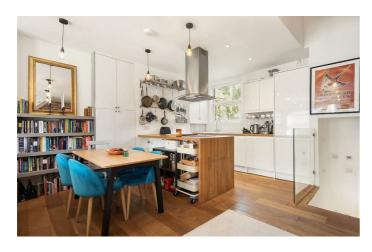

## **Property Details**

Boasting over 1000 square feet and split over two levels, this fantastic property truly feels like a home from the moment you walk through the door. The open-plan reception on the first floor is a particularly appealing space, boasting a stylish modern kitchen with new integrated appliances, space to dine and a charming lounge area nestled at the front and flooded with light from the large bay window. High ceilings with trendy light fixtures and a fantastic exposed brick feature wall all add to the charm of the space. Tucked away at the rear of the building, a family-sized bathroom and one of the three comfortable double bedrooms. The second floor comprises two further generous doubles, one nestled next to a further modern bathroom and the property is completed by an impressive loft-style room, complete with a pretty Juliet balcony and multiple Velux windows.