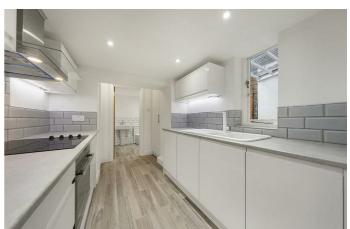

## **Property Details**

This bright and airy property is in fantastic condition throughout, completed with tasteful finishes and decorated with neutral tones, ready to move into immediately where the purchaser can take their time to make the property their own. Over 650 square feet of well-distributed living space comprises an attractive open plan reception, a sleek, modern and integrated kitchen, a spacious and cosy bedroom and a stylish, family sized bathroom. The rear garden is a low-maintenance, private outside space that is ideal for savouring the warmer months and entertaining guests. The property further benefits from a storage and utility room, ideally tucked away out of sight, freeing the kitchen from any unnecessary appliances and also providing the perfect place to store away all those items unused on a regular basis.