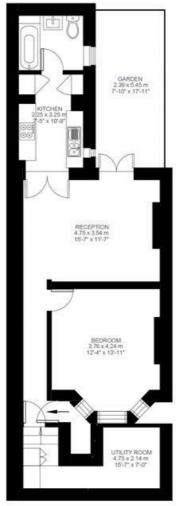

## Landor Road, Clapham, SW9

Landor Road, Clapham, SW9

1 Bedroom Flat

Approximate internal area: 653 sqft 61 sqm

Lower Ground Floor

While we do try our very best, floor plans are produced as a guide only and we take no responsibility for the precise accuracy with which any property is represented.