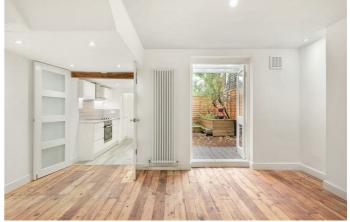

## **Property Details**

This bright and airy property is in fantastic condition throughout, completed with tasteful finishes and decorated with neutral tones, ready to move into immediately where the purchaser can take their time to make the property their own. Over 650 square feet of well-distributed living space comprises an attractive open plan reception, a sleek, modern and integrated kitchen, a spacious and cosy bedroom and a stylish, family sized bathroom. The rear garden is a low-maintenance, private outside space that is ideal for savouring the warmer months and entertaining guests. The property further benefits from a storage and utility room, ideally tucked away out of sight, freeing the kitchen from any unnecessary appliances and also providing the perfect place to store away all those items unused on a regular basis.