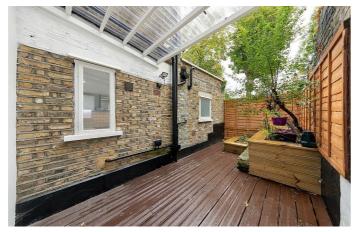

## **Property Details**

This bright and airy property is in fantastic condition throughout, completed with tasteful finishes and decorated with neutral tones, ready to move into immediately where the purchaser can take their time to make the property their own. Over 650 square feet of well-distributed living space comprises an attractive open plan reception, a sleek, modern and integrated kitchen, a spacious and cosy bedroom and a stylish, family sized bathroom. The rear garden is a low-maintenance, private outside space that is ideal for savouring the warmer months and entertaining guests. The property further benefits from a storage and utility room, ideally tucked away out of sight, freeing the kitchen from any unnecessary appliances and also providing the perfect place to store away all those items unused on a regular basis.

## **Features**

- One double bedroom
- Over 650 square feet
- Private garden
- Victorian conversion
- Separate utility and storage
- 4-minute walk to Clapham North
- Clapham High Street
- Brixton and the Victoria line in minutes
- Share of freehold
- Chain-free