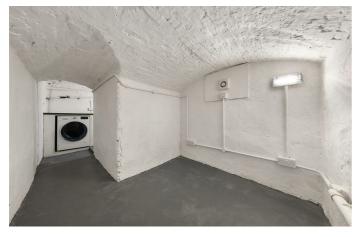

## **Property Details**

This bright and airy property is in fantastic condition throughout, completed with tasteful finishes and decorated with neutral tones, ready to move into immediately where the purchaser can take their time to make the property their own. Over 650 square feet of well-distributed living space comprises an attractive open plan reception, a sleek, modern and integrated kitchen, a spacious and cosy bedroom and a stylish, family sized bathroom. The rear garden is a low-maintenance, private outside space that is ideal for savouring the warmer months and entertaining guests. The property further benefits from a storage and utility room, ideally tucked away out of sight, freeing the kitchen from any unnecessary appliances and also providing the perfect place to store away all those items unused on a regular basis.