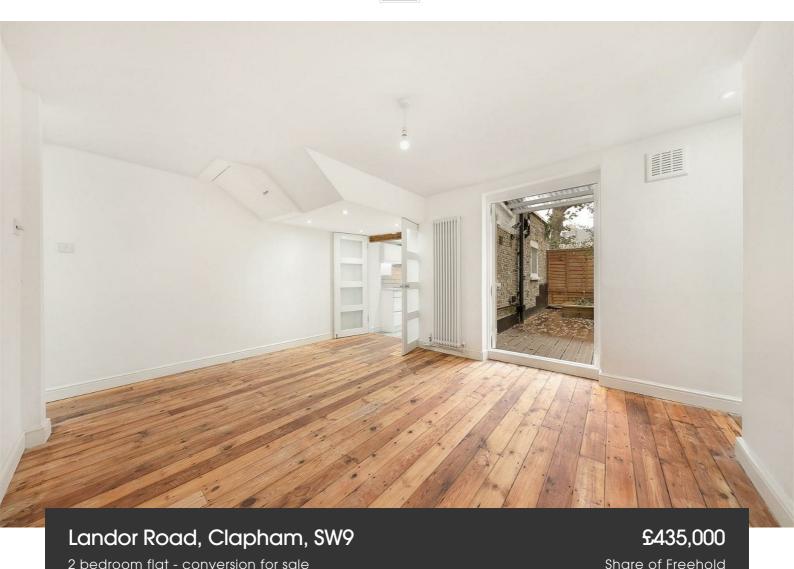

## **Property Details**

This bright and airy property is in fantastic condition throughout, completed with tasteful finishes and decorated with neutral tones, ready to move into immediately where the purchaser can take their time to make the property their own. Over 650 square feet of well-distributed living space comprises an attractive open plan reception, a sleek, modern and integrated kitchen, a spacious and cosy bedroom and a stylish, family sized bathroom. The rear garden is a low-maintenance, private outside space that is ideal for savouring the warmer months and entertaining guests. The property further benefits from a storage and utility room, ideally tucked away out of sight, freeing the kitchen from any unnecessary appliances and also providing the perfect place to store away all those items unused on a regular basis.

## **Features**

- One double bedroom
- Over 650 square feet
- Private garden
- Victorian conversion
- Separate utility and storage
- 4-minute walk to Clapham North
- Clapham High Street
- Brixton and the Victoria line in minutes
- Share of freehold
- Chain-free