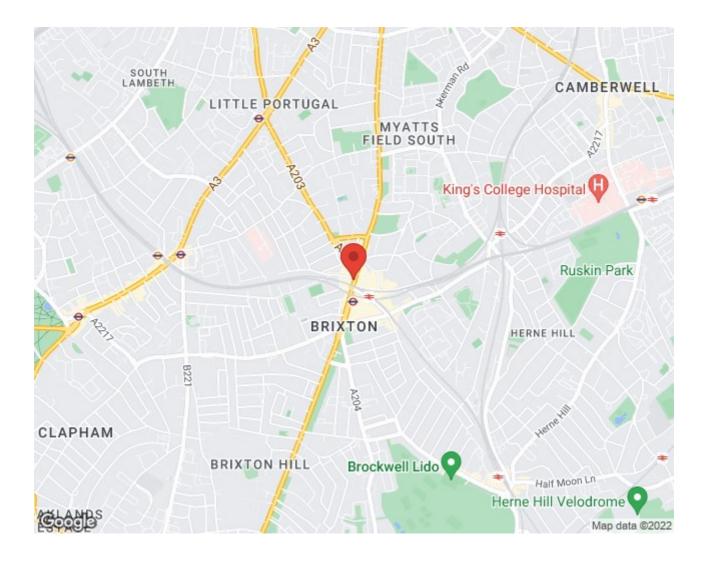

## Features

- Two double bedrooms
- Almost 730 square feet of internal space
- Popular purpose-built block
- Fourth floor
- Bright and airy throughout
- Residential parking
- CCTV and communal gardens
- Minutes from central Brixton and a short stroll to Clapham High Street
- Victoria Line, Northern Line and the Overground all within easy reach