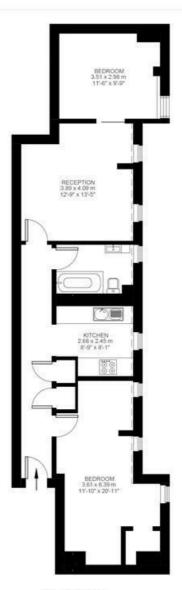

## Ferndale Road, Brixton, SW9

Ferndale Road, Stockwell, SW9 2 Bedroom Flat Approximate internal area: 727 sqft 68 sqm

Fourth Floor

While we do try our very best, floor plans are produced as a guide only and we take no responsibility for the precise accuracy with which any property is represented.